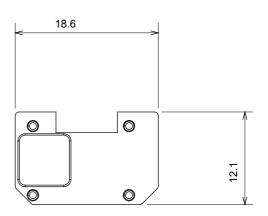

atural beige, satin black and lacquered titanium and in various sizes from 1/2, 1, 2 and 3 modules. Thanks to the mounting supports for rectangular, square and round boxes, endless combinations can be created with the ChoruSmart range of plates.

| Category                  | Interchangeable symbol | Туре           | Illuminable |
|---------------------------|------------------------|----------------|-------------|
| Colour                    | Transparent            | Standard       | EN 60669-1  |
| Thermo-pressure with ball | 125 °C                 | Glow Wire Test | 850 °C      |
| Suitable for              | General services       | Symbol         | OFF         |
| Material                  | Technopolymer          | Electrocod     | 0130        |







## STANDARDS/APPROVALS