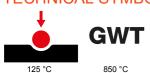

| Category                  | Interchangeable symbol | Туре           | Illuminable |
|---------------------------|------------------------|----------------|-------------|
| Colour                    | Transparent            | Standard       | EN 60669-1  |
| Thermo-pressure with ball | 125 °C                 | Glow Wire Test | 850 °C      |
| Suitable for              | General services       | Symbol         | OFF         |
| Material                  | Technopolymer          | Electrocod     | 0130        |