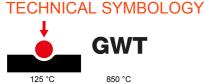

| Category                  | Interchangeable symbol | Туре           | Illuminable |
|---------------------------|------------------------|----------------|-------------|
| Colour                    | Transparent            | Standard       | EN 60669-1  |
| Thermo-pressure with ball | 125 °C                 | Glow Wire Test | 850 °C      |
| Suitable for              | General services       | Symbol         | ON          |
| Material                  | Technopolymer          | Electrocod     | 0130        |