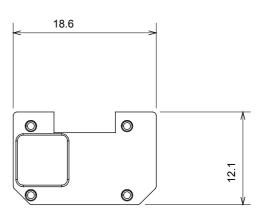

satin black and lacquered titanium and in various sizes from 1/2, 1, 2 and 3 modules. Thanks to the mounting supports for rectangular, square and round boxes, endless combinations can be created with the ChoruSmart range of plates.

| Category                  | Interchangeable symbol | Туре           | Illuminable |
|---------------------------|------------------------|----------------|-------------|
| Colour                    | Transparent            | Standard       | EN 60669-1  |
| Thermo-pressure with ball | 125 °C                 | Glow Wire Test | 850 °C      |
| Suitable for              | General services       | Symbol         | ON          |
| Material                  | Technopolymer          | Electrocod     | 0130        |





## STANDARDS/APPROVALS





## DIMENSIONAL