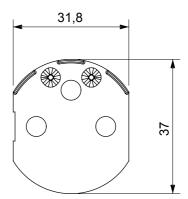

l standards) signal pick-up, climate control, comfort management, technical alarm signalling and emergency lighting management. The ChoruSmart modular devices are available in five colours, glossy white, satin white, natural beige, satin black and lacquered titanium and in various sizes from 1/2, 1, 2 and 3 modules. Thanks to the mounting supports for rectangular, square and round boxes, endless combinations can be created with the ChoruSmart range of plates.

| Category    | Accessory for socket | Description | -      |
|-------------|----------------------|-------------|--------|
| Colour      | Red                  | Standard    | French |
| For sockets | GW10257F - GW10258   | Electrocod  | 0131   |
| Material    | Technopolymer        |             |        |

## **DIMENSIONAL**