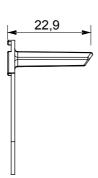

nal standards) signal pick-up, climate control, comfort management, technical alarm signalling and emergency lighting management. The ChoruSmart modular devices are available in five colours, glossy white, satin white, natural beige, satin black and lacquered titanium and in various sizes from 1/2, 1, 2 and 3 modules. Thanks to the mounting supports for rectangular, square and round boxes, endless combinations can be created with the ChoruSmart range of plates.

| Category    | Accessory for socket | Description | -      |
|-------------|----------------------|-------------|--------|
| Colour      | Red                  | Standard    | French |
| For sockets | GW10257F - GW10258   | Electrocod  | 0131   |
| Material    | Technopolymer        |             |        |

## **DIMENSIONAL**