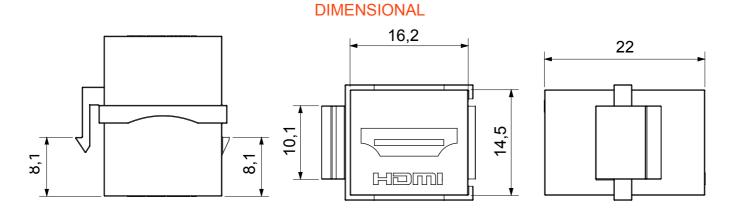

## Product Data Sheet GW38056

**CHORUSMART - Domestic range** 

Complete system for the connection and distribution of LAN networks in residential and tertiary areas. The range includes fibre optic solutions, wall panels, floor cabinets and copper wiring products. To wire copper networks, Data Center offers RJ45 connectors and HDMI and USB couplers suitable for Gewiss civil series, permutation cords and UTP and FTP cables, offering installation flexibility and ease of wiring.

| Category | Data socket   | Description   | HDMI coupler  |
|----------|---------------|---------------|---------------|
| Туре     | Female/Female | Compatibility | Keystone Jack |
| Material | Technopolymer | Electrocod    | 3722          |