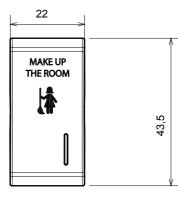

rious sizes from 1/2, 1, 2 and 3 modules. Thanks to the mounting supports for rectangular, square and round boxes, endless combinations can be created with the ChoruSmart range of plates.

| Category       | Replaceable button key | Button key                | With diffuser |
|----------------|------------------------|---------------------------|---------------|
| Symbol         | MUR                    | Colour                    | Glossy white  |
| Standard       | EN 60669-1             | Thermo-pressure with ball | 125 °C        |
| Glow Wire Test | 850 °C                 | No. modules               | 1             |
| Electrocod     | 140                    |                           |               |



## **TECHNICAL SYMBOLOGY**



## STANDARDS/APPROVALS





## **DIMENSIONAL**