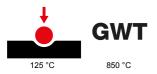

| Category       | Replaceable button key | Button key                | With diffuser |
|----------------|------------------------|---------------------------|---------------|
| Symbol         | MUR                    | Colour                    | Glossy white  |
| Standard       | EN 60669-1             | Thermo-pressure with ball | 125 °C        |
| Glow Wire Test | 850 °C                 | No. modules               | 1             |
| Electrocod     | 140                    |                           |               |