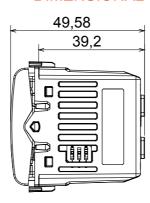

) | Max. 2,5           | No. modules                                        | 1                                    |
| 230V incandescent/halogen lamps                 | 40 ÷ 300W          | 230V LED lamps                                     | 5 ÷ 150W (max 10 lamps)              |
| Halogen lamps 12Vac with winding transf.        | 40 ÷ 300W          | LED lamps 12Vac with electronic transf.            | 40 ÷ 300W (max 2 transf.)            |
| LED colour                                      | Orange             | Electrocod                                         | 0781                                 |
| Material                                        | Technopolymer      |                                                    |                                      |

## **DIMENSIONAL**







## STANDARDS/APPROVALS