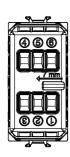

| Category                                        | Dimmers            | Colour                                             | Glossy white                         |
|-------------------------------------------------|--------------------|----------------------------------------------------|--------------------------------------|
| Wiring terminals                                | With screw         | Standard                                           | EN 60669-2-1; 2014/35/EU; 2014/30/EU |
| Supply voltage                                  | 230V ac - 50/60 Hz | Terminal tightening capacity stranded cables (mm²) | Max. 1,5                             |
| Terminal tightening capacity solid cables (mm²) | Max. 2,5           | No. modules                                        | 1                                    |
| 230V incandescent/halogen lamps                 | 40 ÷ 300W          | 230V LED lamps                                     | 5 ÷ 150W (max 10 lamps)              |
| Halogen lamps 12Vac with winding transf.        | 40 ÷ 300W          | LED lamps 12Vac with electronic transf.            | 40 ÷ 300W (max 2 transf.)            |
| LED colour                                      | Orange             | Electrocod                                         | 0781                                 |
| Material                                        | Technopolymer      |                                                    |                                      |