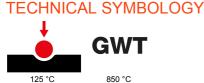

| Category                  | Interchangeable symbol | Туре           | Illuminable |
|---------------------------|------------------------|----------------|-------------|
| Colour                    | Transparent            | Standard       | EN 60669-1  |
| Thermo-pressure with ball | 125 °C                 | Glow Wire Test | 850 °C      |
| Suitable for              | General services       | Symbol         | Neutral     |
| Material                  | Technopolymer          | Electrocod     | 0130        |