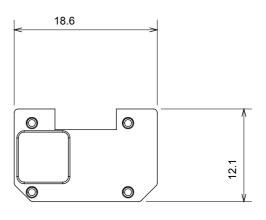

ack and lacquered titanium and in various sizes from 1/2, 1, 2 and 3 modules. Thanks to the mounting supports for rectangular, square and round boxes, endless combinations can be created with the ChoruSmart range of plates.

| Category                  | Interchangeable symbol | Туре           | Illuminable |
|---------------------------|------------------------|----------------|-------------|
| Colour                    | Transparent            | Standard       | EN 60669-1  |
| Thermo-pressure with ball | 125 °C                 | Glow Wire Test | 850 °C      |
| Suitable for              | General services       | Symbol         | Neutral     |
| Material                  | Technopolymer          | Electrocod     | 0130        |









## STANDARDS/APPROVALS





## **DIMENSIONAL**