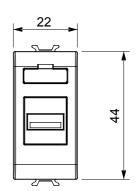

(conforming to national and international standards) signal pick-up, climate control, comfort management, technical alarm signalling and emergency lighting management. The ChoruSmart modular devices are available in five colours, glossy white, satin white, natural beige, satin black and lacquered titanium and in various sizes from 1/2, 1, 2 and 3 modules. Thanks to the mounting supports for rectangular, square and round boxes, endless combinations can be created with the ChoruSmart range of plates.

| Category   | Socket-outlet | Description |
|------------|---------------|-------------|
| Colour     | Glossy white  | No. modules |
| Electrocod | 3720          | Material    |



CE

## STANDARDS/APPROVALS





www.gewiss.com sat@gewiss.com Last update 09/05/2025

## DIMENSIONAL 34,6 24,6



USB socket-outlet

Technopolymer

1