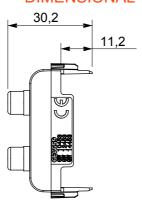

| Category    | Connector     | Description | Double RCA |
|-------------|---------------|-------------|------------|
| Colour      | Glossy white  | Standard    | EN 60958-3 |
| No. modules | 1             | Electrocod  | 3720       |
| Material    | Technopolymer |             |            |