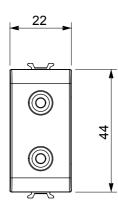

| Category    | Connector     | Description | Double RCA |
|-------------|---------------|-------------|------------|
| Colour      | Glossy white  | Standard    | EN 60958-3 |
| No. modules | 1             | Electrocod  | 3720       |
| Material    | Technopolymer |             |            |