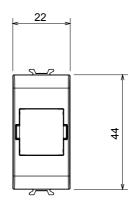

rming to national and international standards) signal pick-up, climate control, comfort management, technical alarm signalling and emergency lighting management. The ChoruSmart modular devices are available in five colours, glossy white, satin white, natural beige, satin black and lacquered titanium and in various sizes from 1/2, 1, 2 and 3 modules. Thanks to the mounting supports for rectangular, square and round boxes, endless combinations can be created with the ChoruSmart range of plates.

| Category      | Adapter            | Colour      | Glossy white  |
|---------------|--------------------|-------------|---------------|
| Compatibility | SYSTIMAX COMMSCOPE | No. modules | 1             |
| Electrocod    | 3722               | Material    | Technopolymer |

## **DIMENSIONAL**