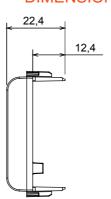

forming to national and international standards) signal pick-up, climate control, comfort management, technical alarm signalling and emergency lighting management. The ChoruSmart modular devices are available in five colours, glossy white, satin white, natural beige, satin black and lacquered titanium and in various sizes from 1/2, 1, 2 and 3 modules. Thanks to the mounting supports for rectangular, square and round boxes, endless combinations can be created with the ChoruSmart range of plates.

| Category      | Adapter            | Colour      | Glossy white  |
|---------------|--------------------|-------------|---------------|
| Compatibility | SYSTIMAX COMMSCOPE | No. modules | 1             |
| Electrocod    | 3722               | Material    | Technopolymer |

## **DIMENSIONAL**