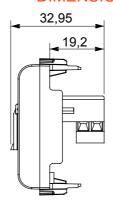

al alarm signalling and emergency lighting management. The ChoruSmart modular devices are available in five colours, glossy white, satin white, natural beige, satin black and lacquered titanium and in various sizes from 1/2, 1, 2 and 3 modules. Thanks to the mounting supports for rectangular, square and round boxes, endless combinations can be created with the ChoruSmart range of plates.

| Category    | Telephone socket-outlet | Description | RJ11               |
|-------------|-------------------------|-------------|--------------------|
| Colour      | Glossy white            | Connection  | Screw-on terminals |
| No. modules | 2                       | Electrocod  | 3721               |
| Material    | Technopolymer           |             |                    |



## **DIMENSIONAL**





## STANDARDS/APPROVALS