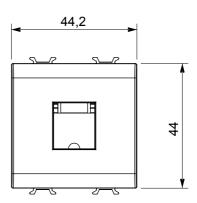

alarm signalling and emergency lighting management. The ChoruSmart modular devices are available in five colours, glossy white, satin white, natural beige, satin black and lacquered titanium and in various sizes from 1/2, 1, 2 and 3 modules. Thanks to the mounting supports for rectangular, square and round boxes, endless combinations can be created with the ChoruSmart range of plates.

| Category    | Telephone socket-outlet | Description | RJ11               |
|-------------|-------------------------|-------------|--------------------|
| Colour      | Glossy white            | Connection  | Screw-on terminals |
| No. modules | 2                       | Electrocod  | 3721               |
| Material    | Technopolymer           |             |                    |



## **DIMENSIONAL**





## STANDARDS/APPROVALS