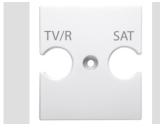

| Description     | For TV/R-SAT base         | Colour    | Glossy white  |
|-----------------|---------------------------|-----------|---------------|
| Characteristics | Cover for antenna sockets | No. holes | 2             |
| Electrocod      | 0122                      | Material  | Technopolymer |