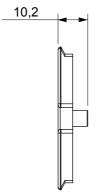

international standards) signal pick-up, climate control, comfort management, technical alarm signalling and emergency lighting management. The ChoruSmart modular devices are available in five colours, glossy white, satin white, natural beige, satin black and lacquered titanium and in various sizes from 1/2, 1, 2 and 3 modules. Thanks to the mounting supports for rectangular, square and round boxes, endless combinations can be created with the ChoruSmart range of plates.

| Description     | For TV/R-SAT base         | Colour    | Glossy white  |
|-----------------|---------------------------|-----------|---------------|
| Characteristics | Cover for antenna sockets | No. holes | 2             |
| Electrocod      | 0122                      | Material  | Technopolymer |



## DIMENSIONAL





www.gewiss.com sat@gewiss.com Last update 07/05/2025