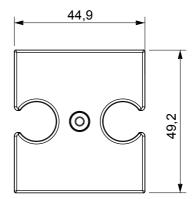

ternational standards) signal pick-up, climate control, comfort management, technical alarm signalling and emergency lighting management. The ChoruSmart modular devices are available in five colours, glossy white, satin white, natural beige, satin black and lacquered titanium and in various sizes from 1/2, 1, 2 and 3 modules. Thanks to the mounting supports for rectangular, square and round boxes, endless combinations can be created with the ChoruSmart range of plates.

| Description     | For TV/R-SAT base         | Colour    | Glossy white  |
|-----------------|---------------------------|-----------|---------------|
| Characteristics | Cover for antenna sockets | No. holes | 2             |
| Electrocod      | 0122                      | Material  | Technopolymer |



## DIMENSIONAL





www.gewiss.com sat@gewiss.com Last update 07/05/2025