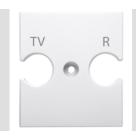

| Description     | For TV-R base             | Colour    | Glossy white  |
|-----------------|---------------------------|-----------|---------------|
| Characteristics | Cover for antenna sockets | No. holes | 2             |
| Electrocod      | 0122                      | Material  | Technopolymer |