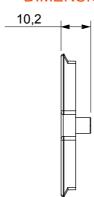

rnational standards) signal pick-up, climate control, comfort management, technical alarm signalling and emergency lighting management. The ChoruSmart modular devices are available in five colours, glossy white, satin white, natural beige, satin black and lacquered titanium and in various sizes from 1/2, 1, 2 and 3 modules. Thanks to the mounting supports for rectangular, square and round boxes, endless combinations can be created with the ChoruSmart range of plates.

| Description     | For TV-R base             | Colour    | Glossy white  |
|-----------------|---------------------------|-----------|---------------|
| Characteristics | Cover for antenna sockets | No. holes | 2             |
| Electrocod      | 0122                      | Material  | Technopolymer |



## **DIMENSIONAL**