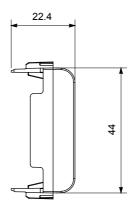

n five colours, glossy white, satin white, natural beige, satin black and lacquered titanium and in various sizes from 1/2, 1, 2 and 3 modules. Thanks to the mounting supports for rectangular, square and round boxes, endless combinations can be created with the ChoruSmart range of plates.

| Category                  | Blanking module | Colour         | Glossy white  |
|---------------------------|-----------------|----------------|---------------|
| Description               | 2 modules       | Standard       | EN 60669-1    |
| Thermo-pressure with ball | 125 °C          | Glow Wire Test | 850 °C        |
| No. modules               | 2               | Material       | Technopolymer |
| Electrocod                | 0100            |                |               |

## **DIMENSIONAL**





## TECHNICAL SYMBOLOGY



## STANDARDS/APPROVALS