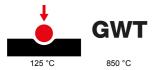

| Category                  | Blanking module | Colour         | Glossy white  |
|---------------------------|-----------------|----------------|---------------|
| Description               | 2 modules       | Standard       | EN 60669-1    |
| Thermo-pressure with ball | 125 °C          | Glow Wire Test | 850 °C        |
| No. modules               | 2               | Material       | Technopolymer |
| Electrocod                | 0100            |                |               |

## TECHNICAL SYMBOLOGY

## STANDARDS/APPROVALS