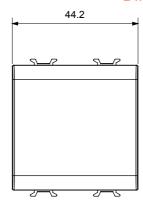

in five colours, glossy white, satin white, natural beige, satin black and lacquered titanium and in various sizes from 1/2, 1, 2 and 3 modules. Thanks to the mounting supports for rectangular, square and round boxes, endless combinations can be created with the ChoruSmart range of plates.

| Category                  | Blanking module | Colour         | Glossy white  |
|---------------------------|-----------------|----------------|---------------|
| Description               | 2 modules       | Standard       | EN 60669-1    |
| Thermo-pressure with ball | 125 °C          | Glow Wire Test | 850 °C        |
| No. modules               | 2               | Material       | Technopolymer |
| Electrocod                | 0100            |                |               |

## **DIMENSIONAL**





## TECHNICAL SYMBOLOGY



## STANDARDS/APPROVALS