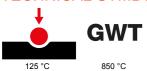

| Category                  | Blanking module with cable output | Colour         | Glossy white  |
|---------------------------|-----------------------------------|----------------|---------------|
| Description               | 2 modules                         | Standard       | EN 60669-1    |
| Thermo-pressure with ball | 125 °C                            | Glow Wire Test | 850 °C        |
| No. modules               | 2                                 | Material       | Technopolymer |
| Electrocod                | 0100                              |                |               |