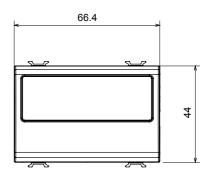

sizes from 1/2, 1, 2 and 3 modules. Thanks to the mounting supports for rectangular, square and round boxes, endless combinations can be created with the ChoruSmart range of plates.

| Category                  | Blanking module with cable output | Colour         | Glossy white  |
|---------------------------|-----------------------------------|----------------|---------------|
| Description               | 2 modules                         | Standard       | EN 60669-1    |
| Thermo-pressure with ball | 125 °C                            | Glow Wire Test | 850 °C        |
| No. modules               | 2                                 | Material       | Technopolymer |
| Electrocod                | 0100                              |                |               |

## **DIMENSIONAL**







## TECHNICAL SYMBOLOGY



## STANDARDS/APPROVALS