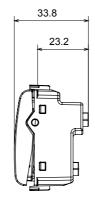

s sizes from 1/2, 1, 2 and 3 modules. Thanks to the mounting supports for rectangular, square and round boxes, endless combinations can be created with the ChoruSmart range of plates.

| Category                  | Blanking module with cable output | Colour         | Glossy white  |
|---------------------------|-----------------------------------|----------------|---------------|
| Description               | 2 modules                         | Standard       | EN 60669-1    |
| Thermo-pressure with ball | 125 °C                            | Glow Wire Test | 850 °C        |
| No. modules               | 2                                 | Material       | Technopolymer |
| Electrocod                | 0100                              |                |               |

## **DIMENSIONAL**







## TECHNICAL SYMBOLOGY



## STANDARDS/APPROVALS