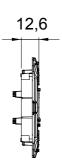

, versions matching international standard plates on round/square boxes and versions for DIN rail. They are suitable for flush-mount or wall-mount boxes and are equipped with screw or fixing clutch systems. The convenient front coupling/disconnect system of ChoruSmart modular devices also allows you to house modular devices with 1/2, 1, 2 and 3 modules.

| Description    | 6 modules           | Characteristics           | Halogen free |
|----------------|---------------------|---------------------------|--------------|
| Fixing         | 4 screws (included) | For box                   | 6 modules    |
| Glow wire test | 650 °C              | Thermo-pressure with ball | 70 °C        |
| Standard       | EN 60669-1          | Electrocod                | 0121         |

## **DIMENSIONAL**





## **TECHNICAL SYMBOLOGY**

STANDARDS/APPROVALS







650 °C