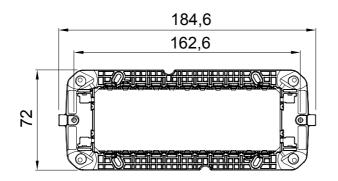

es, versions matching international standard plates on round/square boxes and versions for DIN rail. They are suitable for flush-mount or wall-mount boxes and are equipped with screw or fixing clutch systems. The convenient front coupling/disconnect system of ChoruSmart modular devices also allows you to house modular devices with 1/2, 1, 2 and 3 modules.

| Description    | 6 modules           | Characteristics           | Halogen free |
|----------------|---------------------|---------------------------|--------------|
| Fixing         | 4 screws (included) | For box                   | 6 modules    |
| Glow wire test | 650 °C              | Thermo-pressure with ball | 70 °C        |
| Standard       | EN 60669-1          | Electrocod                | 0121         |

## **DIMENSIONAL**





## **TECHNICAL SYMBOLOGY**

STANDARDS/APPROVALS







650 °C