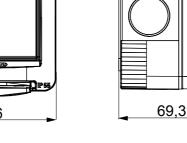

| Description               | 2 modules                    | Colour                         | Grey RAL 7035    |
|---------------------------|------------------------------|--------------------------------|------------------|
| No. knockout holes Ø23    | 3 on sides / 1 on the bottom | N. holes Ø 23 with cable gland | 1                |
| Type of knockout holes    | Removable with tool          | IP degree                      | IP55             |
| Insulation class          | II                           | Mechanical resistance          | IK07             |
| Lid screws                | Stainless steel              | Torque screws tightening       | 0.8 Newton/meter |
| Outer dim. LxHxD (mm)     | 66x82x69                     | Glow wire test                 | 650 °C           |
| Thermo-pressure with ball | 70 °C                        | Standard                       | EN 60670-1       |
| Installation temperature  | -25 +60 °C                   | Electrocod                     | 0212             |

DIMENSIONAL

STANDARDS/APPROVALS

IP55

GEWISS S.p.A. Via Domenico Bosatelli 1 24069 Cenate Sotto - Bergamo - Italy tel. +39 035 94 61 11 fax +39 035 94 69 09

www.gewiss.com sat@gewiss.com Last update 01/05/2025 Data, measures, designs and pictures are shown only as informative purposes, and could be changed without previous notice