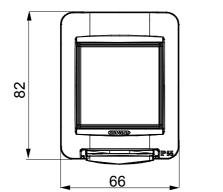

| Description               | 2 modules                    | Colour                         | Grey RAL 7035    |
|---------------------------|------------------------------|--------------------------------|------------------|
| No. knockout holes Ø23    | 3 on sides / 1 on the bottom | N. holes Ø 23 with cable gland | 1                |
| Type of knockout holes    | Removable with tool          | IP degree                      | IP55             |
| Insulation class          | II                           | Mechanical resistance          | IK07             |
| Lid screws                | Stainless steel              | Torque screws tightening       | 0.8 Newton/meter |
| Outer dim. LxHxD (mm)     | 66x82x69                     | Glow wire test                 | 650 °C           |
| Thermo-pressure with ball | 70 °C                        | Standard                       | EN 60670-1       |
| Installation temperature  | -25 +60 °C                   | Electrocod                     | 0212             |

DIMENSIONAL

STANDARDS/APPROVALS

IP55

GEWISS S.p.A. Via Domenico Bosatelli 1 24069 Cenate Sotto - Bergamo - Italy tel. +39 035 94 61 11 fax +39 035 94 69 09

www.gewiss.com sat@gewiss.com Last update 01/05/2025 Data, measures, designs and pictures are shown only as informative purposes, and could be changed without previous notice