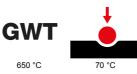

| Description               | 2 modules                    | Colour                         | Grey RAL 7035    |
|---------------------------|------------------------------|--------------------------------|------------------|
| No. knockout holes Ø23    | 3 on sides / 1 on the bottom | N. holes Ø 23 with cable gland | 1                |
| Type of knockout holes    | Removable with tool          | IP degree                      | IP55             |
| Insulation class          | II                           | Mechanical resistance          | IK07             |
| Lid screws                | Stainless steel              | Torque screws tightening       | 0.8 Newton/meter |
| Outer dim. LxHxD (mm)     | 66x82x69                     | Glow wire test                 | 650 °C           |
| Thermo-pressure with ball | 70 °C                        | Standard                       | EN 60670-1       |
| Installation temperature  | -25 +60 °C                   | Electrocod                     | 0212             |