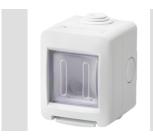

## Product Data Sheet GW16512 **CHORUSMART - Domestic range**

A range of tabletop panels, wall boxes and self-supporting wall enclosures suitable for housing ChorusSmart modular devices. Wall boxes and panels, available in black and white, must be completed with ChorusSmart support and One plates. The self-supporting enclosures, available in grey RAL 7035, are characterised in IP40 and IP55 versions: both have pre-cut knockouts, and the watertight version is also provided with a door with a transparent UV membrane. Self-supporting boxes and enclosures are designed to be fitted with an earth terminal.