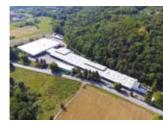

**CENATE SOPRA** Bergamo Italy Size area: 25.000 m<sup>2</sup> Production lines LIGHTING

**CASTEL SAN** GIOVANNI Piacenza Italy Size area:

27.000 m<sup>2</sup> **Production lines** INSTALLATION

**COLOGNOLA AI** COLLI Verona

Italy Size area: 11.350 m<sup>2</sup> Production lines LIGHTING

PENAFIEL

Production lines ENERGY

ඛ

France

Size area:

20.400 m<sup>2</sup>

Production lines