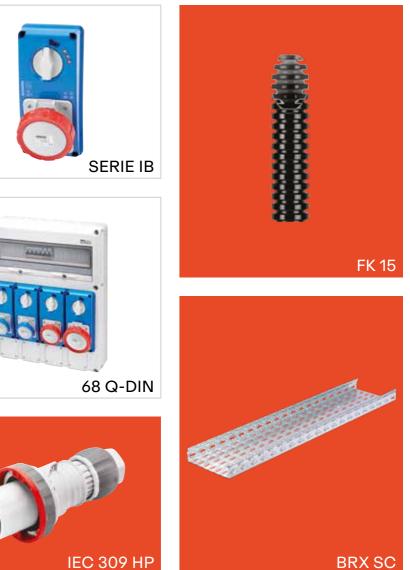

### Corporate Presentation

The connection and distribution system is the core of our offering.

Specialized and cutting-edge ranges include **distribution** boards, junction boxes, and various industrial connection solutions designed to meet every possible need (even the most complex).

A complete and advanced system of sockets, plugs, and interlocked sockets compliant with international standard IEC 60309, a system of wired and unwired panels compliant with standard EN 61439, and a system for control and automation; from wall and flush-mounted enclosures to cable trays, ducts, and installation supports