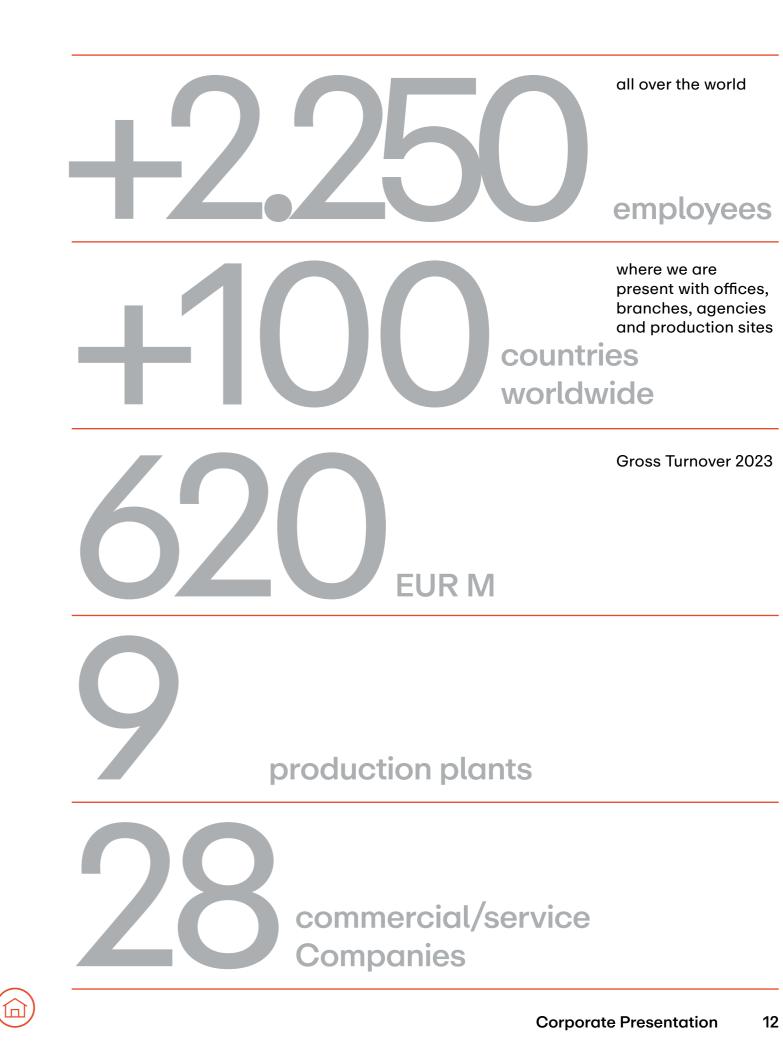

Our DNA is made up of **precision**, **transparency** and **respect** for the environment, radiating and thriving in each of the Group's subsidiaries and production sites.

We are over 2,250 employees, operating in more than 100 countries around the world, organized in 5 clusters, West Europe & Americas (WEA), DACH, North & East Europe (NEE), High Growth Region (HGR) and Italy.

The sustainable development path undertaken is applied in every action implemented by the Group and is reported in the first unified Sustainability Report, with tangible results, some of which are expressed on the opposite page (data referring to 2023 and compared to the previous year).