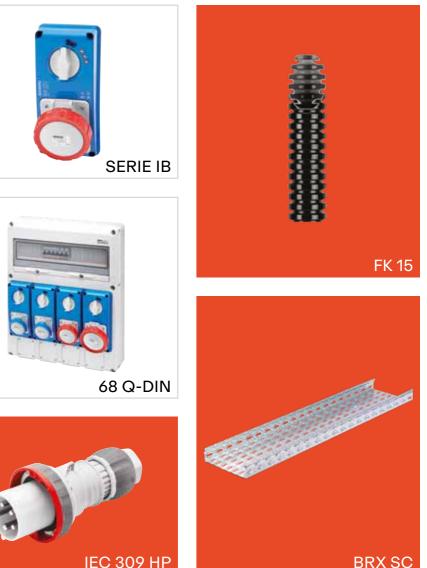

### Corporate Presentation

The connection and distribution system is the core of our offering.

Specialized and cutting-edge ranges include **distribution** boards, junction boxes, and various industrial connection solutions designed to meet every possible need (even the most complex).

A complete and advanced system of sockets, plugs, and interlocked sockets compliant with international standard IEC 60309, a system of wired and unwired panels compliant with standard EN 61439, and a system for control and automation; from wall and flush-mounted enclosures to cable trays, ducts, and installation supports