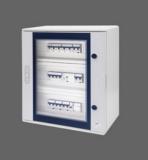

## Energy

**Maximum synergy and integration** between modular and boxed equipment, switchboards and distribution cabinets. A state-of-the-art energy management and protection system can be created, which delivers **quality**, **safety** and **functionality** with total freedom.