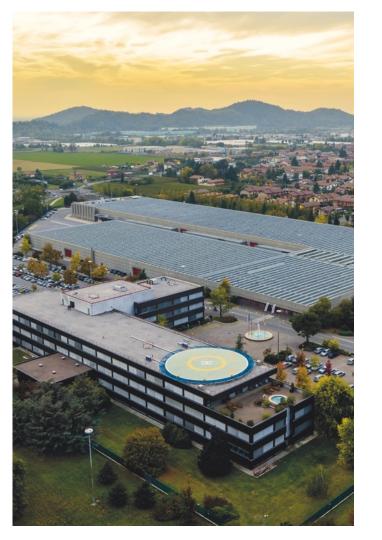

#### 2000 LOGISTIC HUB OPENING 85,000 sqm computerized warehouse

1995

DEVELOPMENT AS A MANAGEMENT CONSTANT Continuous investments in technological research and training

## The world is our home

**100 COUNTRIES WORLDWIDE** 

IN WICH WE ARE PRESENT, WITH HEADQUARTERS, SUBSIDIARIES, AGENCIES AND PRODUCTION SITES

PRINCIPALI KPI GRUPPO (FY 2022)

GROSS TURNOVER\* (GT) ~ 525 mio EUR GROSS OPERATING PROFIT ~ 14% o/GT NET PROFIT ~ 7.5% o/GT We believe the world is full of stories and constant transformations. A place that offers unlimited opportunities. Our DNA is made up of precision, transparency and respect for the environment, radiating and thriving in each of the **Group's subsidiaries** and **production sites**.