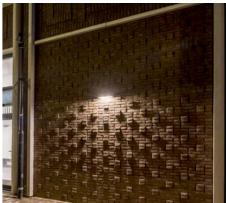

### Palazzo Maffei's customized lighting design project.

For the stunning Baroque Palazzo Maffei in Verona, Paolo Baldessari's lighting design project, with consulting by PERFORMANCE iN LIGHTING, included compact products with miniaturized technology. Customized solutions feature a special soft glass used for linear floodlights for homogeneous and diffuse illumination, and exterior lighting of the facade that discreetly highlights the decorations while creating the least light pollution possible in the nearby piazza. Solutions implemented in this project: NOTTURNO FOCUS+ ZERO SPIDER+ 10 MIMIK 20