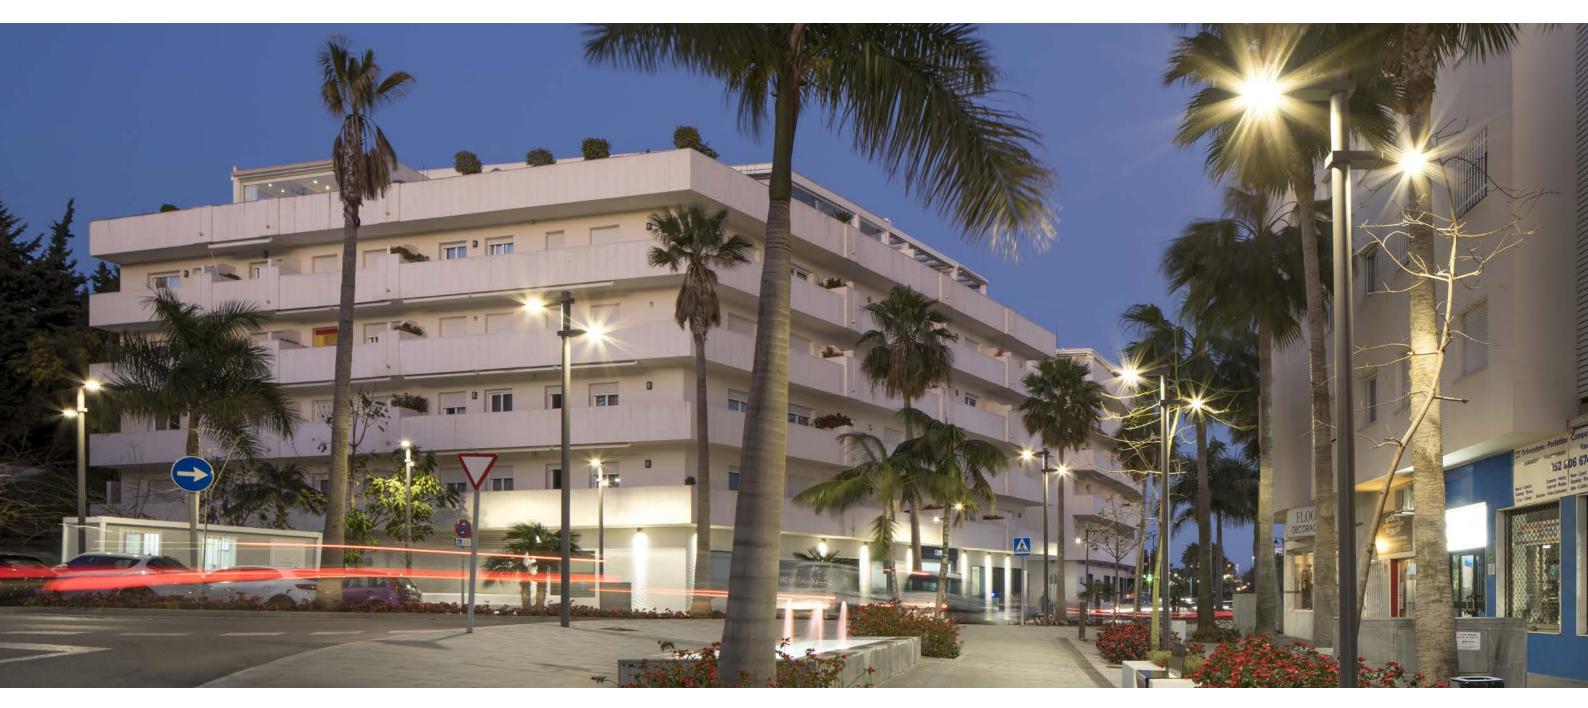

(Avenida de Andalucía)

# Avenida de Andalucía's allure through lighting design.

Estepona's Avenida de Andalucía enjoys enhanced safety on summer evenings: THEOS GLASS devices, equipped with various optics, illuminate streets, promenades, squares and green spaces. LED technology ensures sustainability with reduced management and maintenance costs. Estepona, a historic city dating to Moorish times, retains its allure amid tourist development, with a charming old town featuring flowered balconies and winding pedestrian streets.

Solutions implemented in this project: THEOS GLASS

(Avenida de Andalucía)