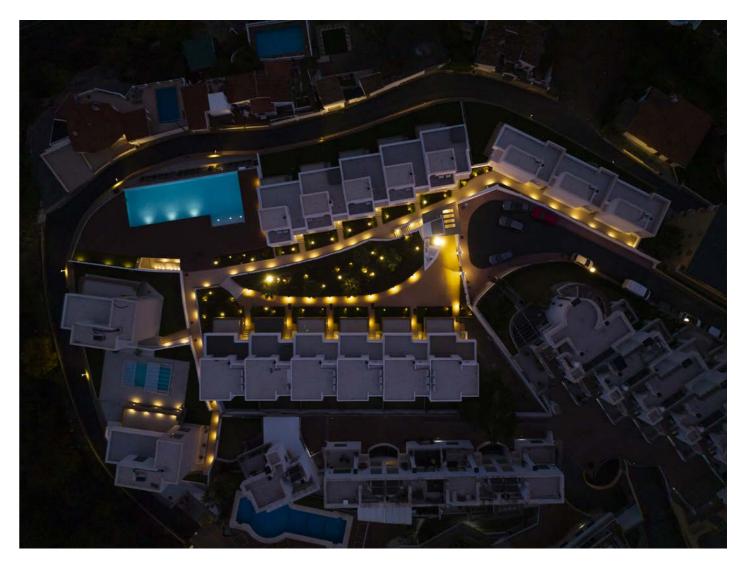

# Comfort and sustainability for Palm Beach Torreblanca.

Solutions implemented in this project: MIMIK 20 MIMIK 10 POST INSERT+ 1/2 INSERT+ ZERO CLIP LANTERNA NK 21/27 FOCUS+ ZERO CRICKET+ 20 Palm Beach's luxury homes in Torreblanca, Malaga feature PERFORMANCE iN LIGHTING's outdoor solutions. MIMIK 10 POST bollards and INSERT+ wall luminaires illuminate walkways; CRICKET+ ground lights and FOCUS+ ZERO floodlights highlight green areas. Finally, LANTERNA NK 21/27 and MIMIK 20 luminaires accentuate building walls. The homes feature top-quality materials, advanced technology and meticulous interior design for comfort and sustainability.