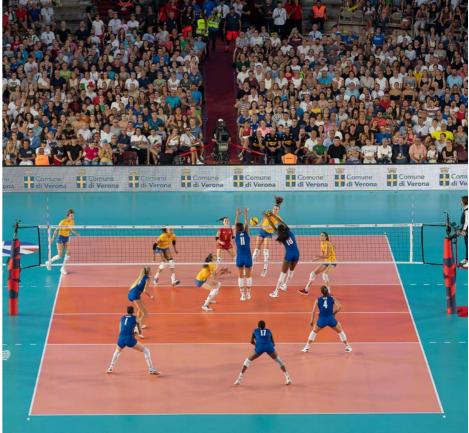

#### (Arena di Verona)

### (European Volley Championship 2023)

## Lighting for Verona Arena.

The Women's European Volleyball Championship opened at the Verona Arena and PERFORMANCE iN LIGHTING illuminated the event. 56 LASER+ 30 floodlights with 10°x25° reflectors along the arena's upper perimeter ensured precise lighting control via DMX protocol for dynamic light choreography. Innovatively, luminaires were leased via Verona's MeQuadro, facilitating swift setup. Precision aiming enhanced player visibility, delighting on-site spectators and TV audience.

Solutions implemented in this project: LASER+

(CAO Paris Olympic Aquatics Centre)