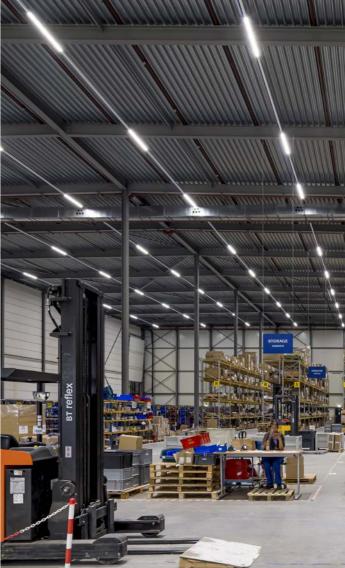

# Lighting up a new mega-logistic center.

GEWISS supplied lighting solutions for DB Schenker's third mega logistics center in Dubai: SMART [4] high bays, SMART [3] linear weatherproof, 70RT isolators, interlocked sockets IB range and multi-socket distribution boards Q-DIN. The SMART [4] elliptical optics high bays offered optimum lighting fixtures for the aisle racking areas, ensuring the required lux levels across the unit while providing low energy and low maintenance LED lighting benefits.

Solutions implemented in this project: SMART [4] SMART [3] Road [5] ELIA FL 68 Q-DIN 70 RT HP IB

Nakheel Oman Development is a leader in date palm products and sustainable agriculture. Lighting solutions for its indoor and outdoor spaces include SMART [4] 2M LEDs for indoor industrial facilities, SMART [3] watertight fixtures (IP66/69) for production, warehouse and logistics areas, and ROAD [5] street lighting for outdoor spaces, enhancing productivity and safety and supporting Nakheel's commitment to quality production and sustainability.