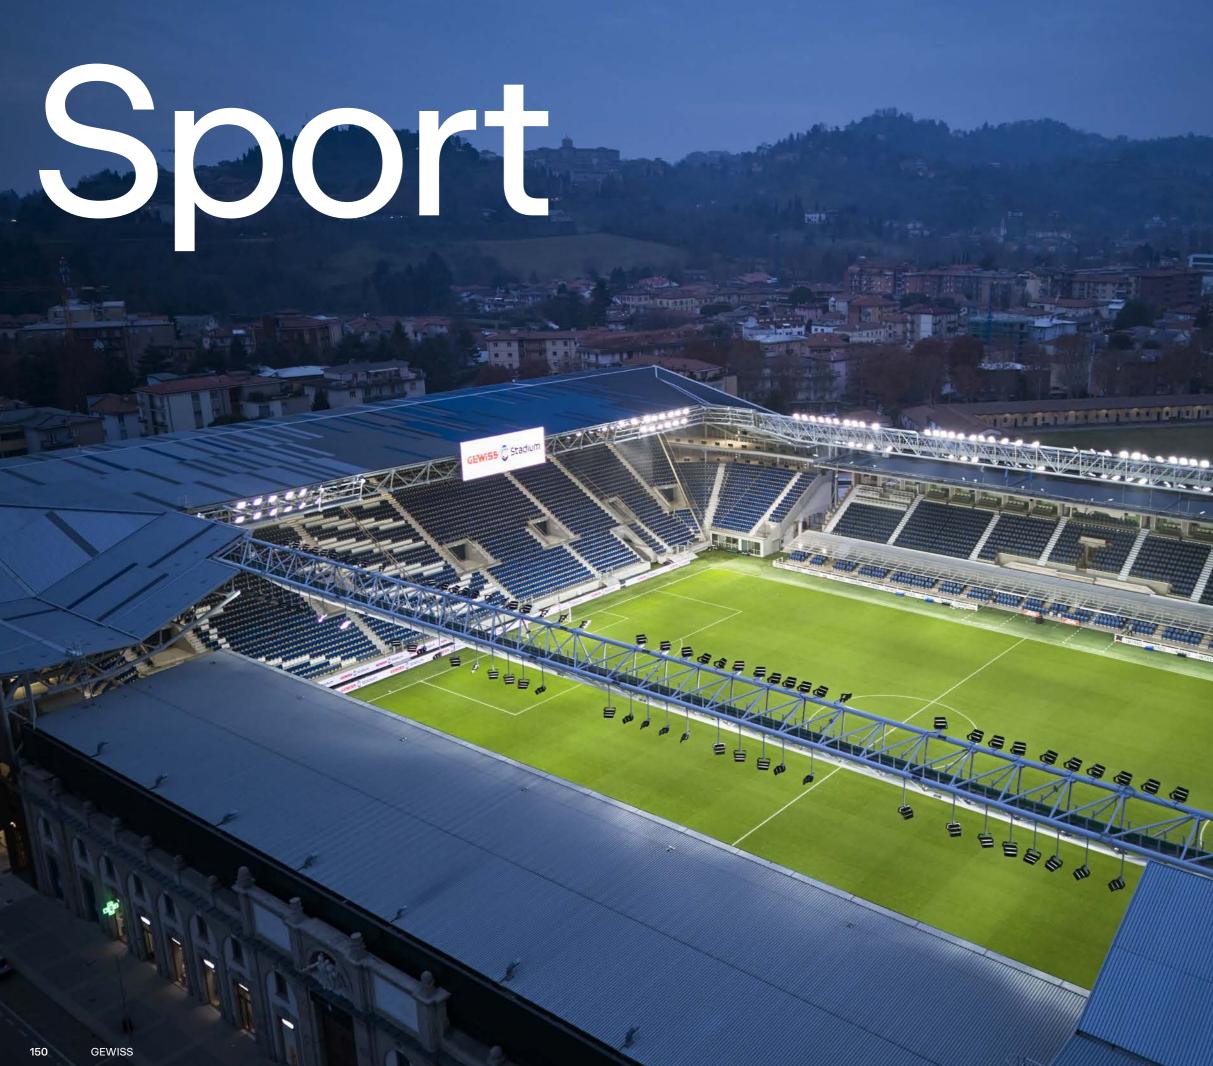

### **GEWISS Stadium**

## Complete solutions, full management.

#### Solutions implemented in

this project: SMART [PRO] 2.0 SMART [3] ELIA PL 68 Q-DIN CHORUSMART ONE plates 47 CVX 160 I QDX 630 H

The prestigious GEWISS Stadium showcases a wife range of solutions for maximum performance, safety and versatility: SMART[3] LED watertight luminaries, ELIA PL Led panels, 68 Q-DIN distribution boards, SMART [PRO] 1.0 LED floodlight devices, ONE plates from the CHORUSMART domestic range, CVX 160 I flush-mounting distribution boards and QDX 630 H modular distribution boards. A synergic approach that ensures complete management of the sports facility.