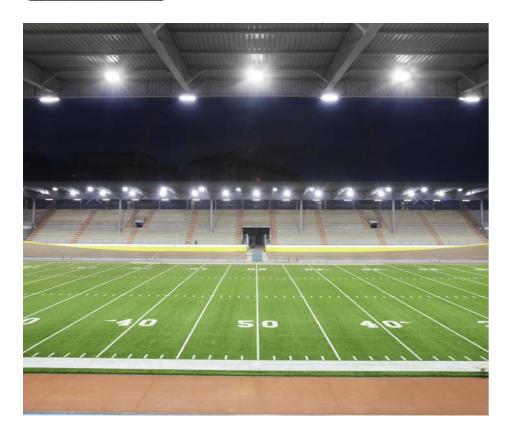

Solutions implemented in this project: SMART [PRO] 2.0 SMART [3] QDX 630 L CHORUSMART ONE plates CHORUSMART GEO plates JOINON I-ON Road [5]

(Cuneo Sports Arena)

## Raising the standards.

The Cuneo Sports Hall features 42 Smart [PRO] LED projectors managed via DMX technology to create impressive light effects and 378 waterresistant Smart [3] luminaires in the changing rooms to ensure a comfortable setting for the athletes. 22 presence sensors optimize energy efficiency and improve security. The project turned the Palazzetto dello Sport into a place of excellence for sports events, raising the standard for this specific segment.

Solutions implemented in this project: SMART [PRO] 2.0 SMART [3]

(Dame Alice Owen's School)