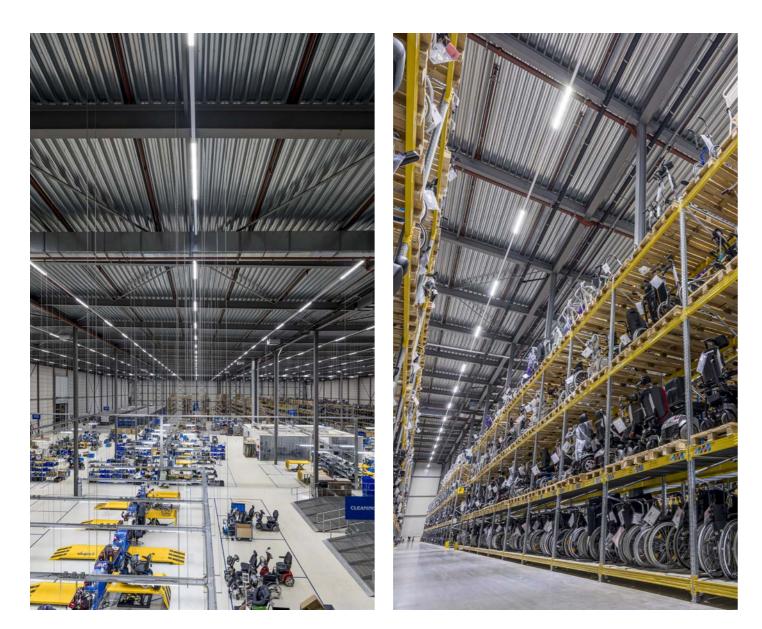

## Nakheel Oman **Development's lighting** solutions.

Solutions implemented in this project: SMART [3] SMART [4] Road [5]

Welzorg Distribution Center

## Comfort & energy savings.

Welzorg's ample and modern distribution center on the Zalmweg, in Raamsdonksveer, had T8 light lines that had to be replaced. The company contacted Anker Rotterdam, who opted for luminaires from the TRY LED series for the new lighting project, achieving over 60% in energy savings. There is also a vastly improved light level and a higher uniformity on the work floor for maximum end-customer satisfaction.

#### Solutions implemented in this project: TRY

(Autotrasporti Bertoni)