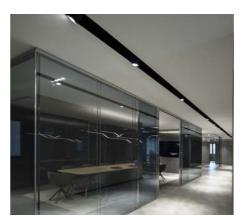

#### Comprensorio Olivetti: visual comfort and energy efficiency.

Solutions implemented in this project:

| MIMIK 20        | FL ROUND 555 AB |
|-----------------|-----------------|
| DLSB LED        | SL764+ PL       |
| MULTI+ 30 PC    | SL764+ RE       |
| FL ROUND 333 PL | SL787+ PL       |
| FL ROUND 333 AB | SL787+ RE       |
| FL ROUND 555 PL |                 |

In renovating the Comprensorio Olivetti, PERFORMANCE iN LIGHTING provided solutions focusing on natural light, open spaces and energy efficiency, emphasizing visual comfort through LED products that comply with workplace standards. Linear LED luminaires with micro-prism diffusers, round suspended luminaires, ceiling-mounted downlights and wall-mounted fixtures ensure optimal lighting, controlled by the DALI protocol to adapt to natural light conditions.