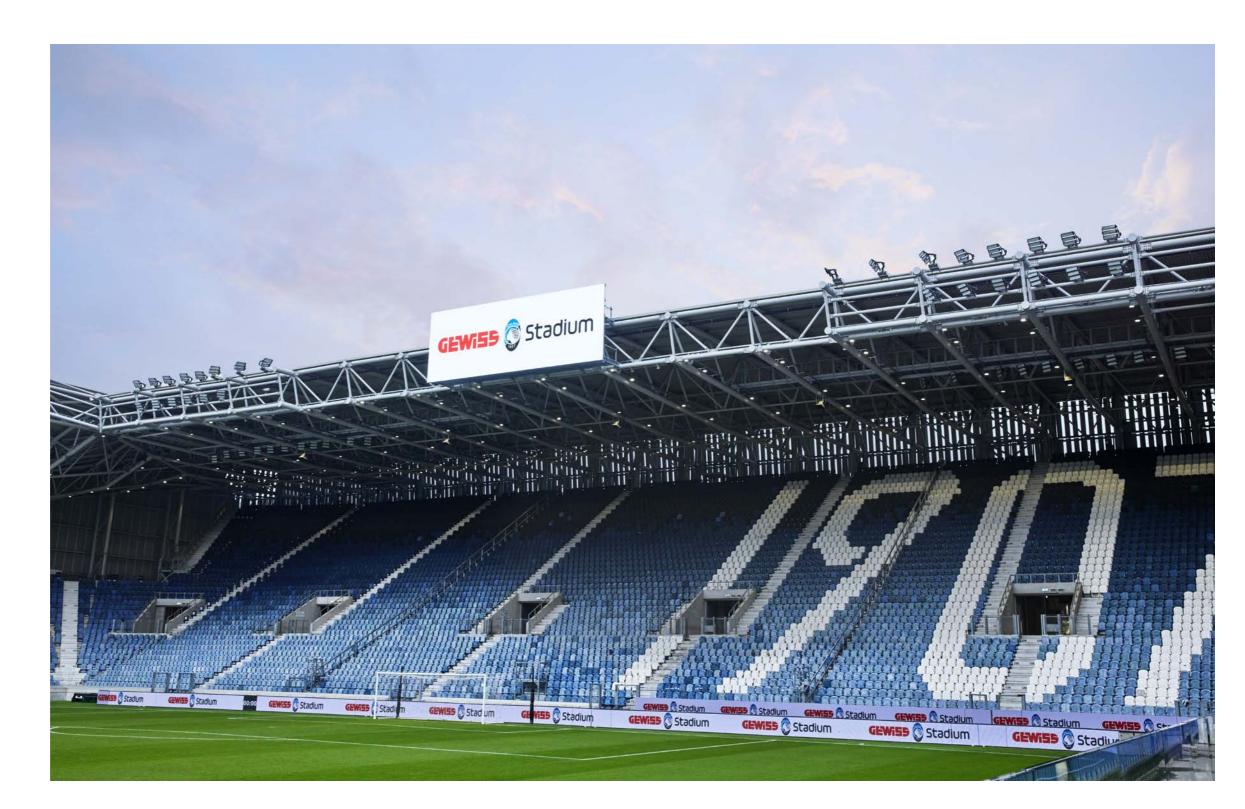

### **GEWISS Stadium**

## Complete solutions, full management.

#### Solutions implemented in

this project: SMART [PRO] 2.0 SMART [3] ELIA PL 68 Q-DIN CHORUSMART ONE plates 47 CVX 160 I QDX 630 H

The prestigious GEWISS Stadium showcases a wife range of solutions for maximum performance, safety and versatility: SMART[3] LED watertight luminaries, ELIA PL Led panels, 68 Q-DIN distribution boards, SMART [PRO] 1.0 LED floodlight devices, ONE plates from the CHORUSMART domestic range, CVX 160 I flush-mounting distribution boards and QDX 630 H modular distribution boards. A synergic approach that ensures complete management of the sports facility.