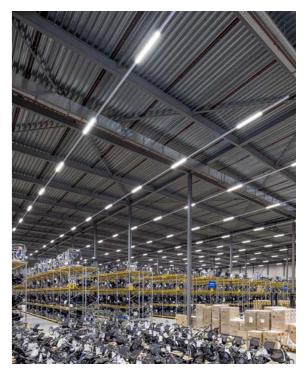

## Nakheel Oman **Development's lighting** solutions.

Solutions implemented in this project: SMART [3] SMART [4] Road [5]

Welzorg Distribution Center

Solutions implemented in this project: SMART [4] SMART [3] Road [5] ELIA FL 68 Q-DIN 70 RT HP IB

Nakheel Oman Development is a leader in date palm products and sustainable agriculture. Lighting solutions for its indoor and outdoor spaces include SMART [4] 2M LEDs for indoor industrial facilities, SMART [3] watertight fixtures (IP66/69) for production, warehouse and logistics areas, and ROAD [5] street lighting for outdoor spaces, enhancing productivity and safety and supporting Nakheel's commitment to quality production and sustainability.

# Nakheel Oman Development Company )