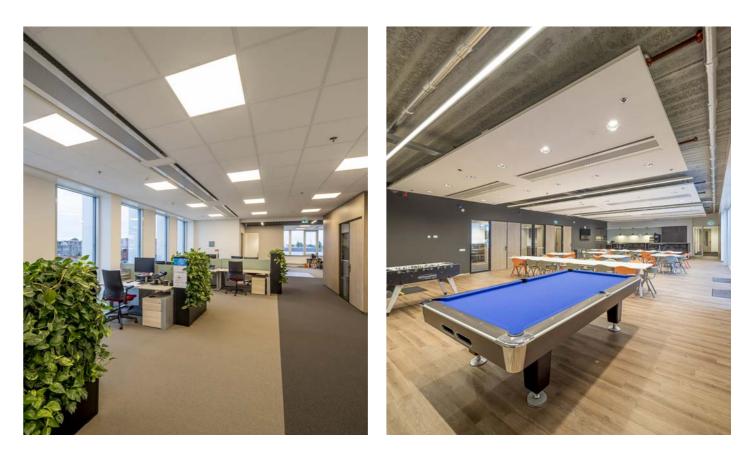

#### Solutions implemented in this project: DL ROUND DL SQUARE SL764+ RE KYRO+ GUELL 3 MIMIK 10 POST SL764+ PL

PERFORMANCE IN LIGHTING's project featured the collaboration of consultant Valstar Simonis and electrical installer Schulte & Lestraden. The goal was sustainability in all areas through LED lighting solutions: FL SQUARE 600 fixtures, DL ROUND and DL SQUARE downlights equipped with a DALI dimming control for the offices, SL764, suspended linear lighting and DL ROUND downlights for the company restaurant, KYRO+ 1, GUELL and MIMIK POST for the outdoor area.

## Sustainability in all areas.