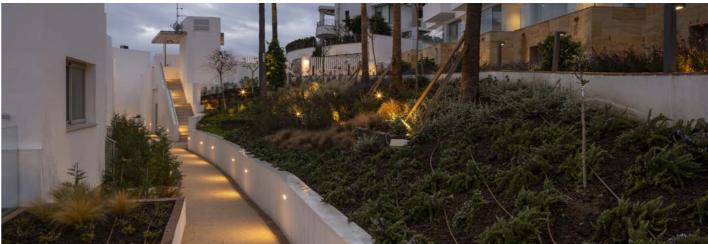

## Safety & organization.

THEOS MINI GLASS floodlights at different heights provided lighting for pedestrian/ bike paths and nearby streets of Granada's Fuentenueva Campus. Various optics allowed the best lighting solution for optimal visibility on roadways of different widths and the installation of fewer fixtures. Enriched with green spaces in high-traffic area, the project is an essential artery for the city: the lighting intervention benefitted the university community and residents.

(Avenida de Andalucía)

# Avenida de Andalucía's allure through lighting design.

Estepona's Avenida de Andalucía enjoys enhanced safety on summer evenings: THEOS GLASS devices, equipped with various optics, illuminate streets, promenades, squares and green spaces. LED technology ensures sustainability with reduced management and maintenance costs. Estepona, a historic city dating to Moorish times, retains its allure amid tourist development, with a charming old town featuring flowered balconies and winding pedestrian streets.

Solutions implemented in this project: THEOS GLASS

(Avenida de Andalucía)