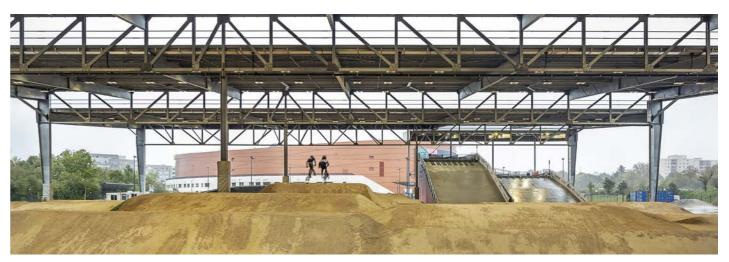

### (SQY BMX Stadium)

# Optimal lighting for the BMX Stadium in SQY.

The SQY BMX Stadium is a premier indoor BMX venue in Europe. SMART [4] 4M LED devices, specifically designed for sports facilities, were the solution chosen to ensure optimal lighting: a device constructed from "Halogen-free" nylon and grey glass fiber (RAL7035), incorporating aluminum alloy EN AB 44300 heat sinks and offering High Efficiency (HE), High Lumen Output (HLO), and DALI versions with integrated emergency kits.

Solutions implemented in this project: SMART [4]

(Velodromo Maspes-Vigorelli)