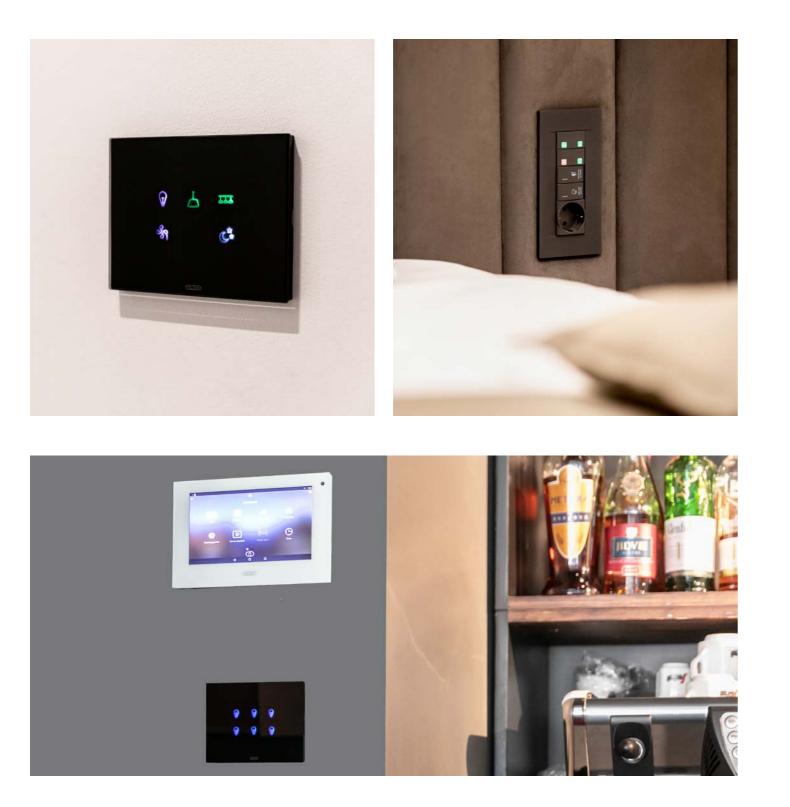

# State-of-the-art technology.

Solutions implemented in this project: CHORUSMART Home&Building Pro CHORUSMART GEO plates

Strategically located in Timisoara, Hotel Boutique Donna Anna is an example of sheer luxury thanks to the seamless integration of several stateof-the-art technological solutions. Its location, only 15 kilometers from Traian Vuia International Airport, ensures optimal logistical convenience for business travelers and corporate visitors. The hotel is furnished with the CHORUSMART GEO range and the Home&Building Pro system.

### HNK Grand Hotel SPA) Seamless integration.

Solutions implemented in this project: CHORUSMART Home&Building Pro CHORUSMART GEO plates CHORUSMART ICE plates CHORUSMART ICE Touch plates KNX

The HNK Hotel & Spa spaces near the Caraș-Severin District are designed and built harmoniously with the outdoors and include amenities suitable for all travelers. Its KNX protocol-managed 50 rooms include the ICE, GEO and ICE Touch Knx versions from the CHORUSMART civil series range, meticulously integrated into the hotel design. Their aesthetic appeal, reliability and user-friendly interface make them ideal for facilities that prioritize design and function.

# User experience meets sustainability.

Solutions implemented in this project: CHORUSMART Home&Building Pro CHORUSMART GEO plates 90 ReStart

A distinguishing feature of the Hotel Iristar Falticeni is the integration of its electrical system with GEWISS' KNX solutions: the facility is equipped with the Home&Building PRO system, harnessing the potential of the KNX protocol to ensure an optimized user experience from the room's environment controls to classy lighting configurations in the events hall, enhance the management of each area and help the hotel's commitment to sustainable energy practices.