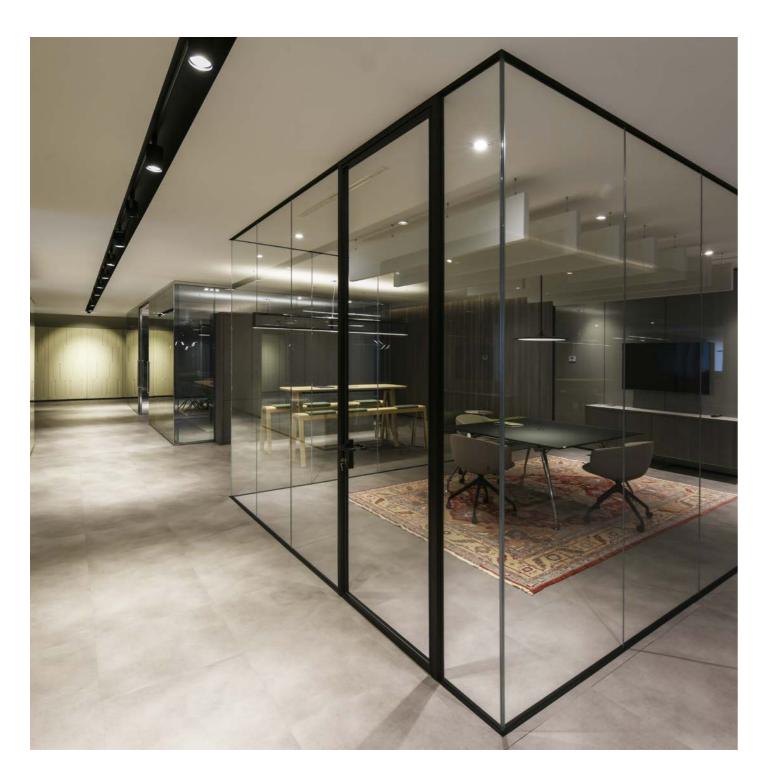

#### Comprensorio Olivetti: visual comfort and energy efficiency.

Solutions implemented in this project:

| MIMIK 20        | FL ROUND 555 AB |
|-----------------|-----------------|
| DLSB LED        | SL764+ PL       |
| MULTI+ 30 PC    | SL764+ RE       |
| FL ROUND 333 PL | SL787+ PL       |
| FL ROUND 333 AB | SL787+ RE       |
| FL ROUND 555 PL |                 |

In renovating the Comprensorio Olivetti, PERFORMANCE iN LIGHTING provided solutions focusing on natural light, open spaces and energy efficiency, emphasizing visual comfort through LED products that comply with workplace standards. Linear LED luminaires with micro-prism diffusers, round suspended luminaires, ceiling-mounted downlights and wall-mounted fixtures ensure optimal lighting, controlled by the DALI protocol to adapt to natural light conditions.