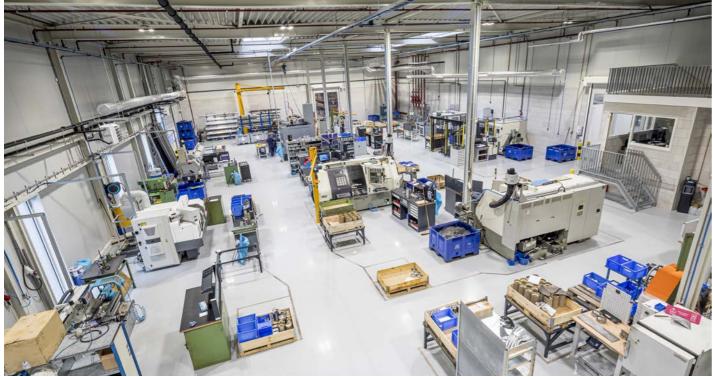

57

**ABI BV Production Facilities** 

# A sustainable lighting plan.

PERFORMANCE IN LIGHTING, with Valstar Simonis and Schulte & Lestraden, designed a sustainable LED lighting plan for ABI BV's new industrial building. KYRO+ 1, GUELL and MIMIK POST illuminate the outdoor areas, while LAMA+ high-bay fixtures, awarded the IF Design Award, light the production areas. The new premises accommodate ABI's growth, providing space for offices, production, storage and the integration of robot line production from another building.

Solutions implemented in this project: KYRO+ GUELL 3 MIMIK 10 POST LAMA+

(DB Schenker)