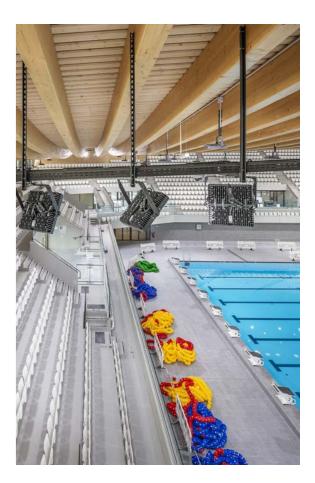

Solutions implemented in this project: LASER+

(CAO Paris Olympic Aquatics Centre)

## Flexibility and energy efficiency for CAO's sustainability goals.

Solutions implemented in this project: SMART [PRO] 2.0

The Paris Olympic Aquatic Centre in Saint-Denis features innovative infrastructures by Bouygues Construction, designed for the 2024 Summer Olympics. GEWISS's SMART [PRO] 2.0 LED floodlights, optimized for sports facilities, illuminate the main 50x25m and secondary 22x25m pools. These lights use CSP LED sources for high performance, flexibility and energy efficiency, aligning with the center's advanced technology and sustainability goals.