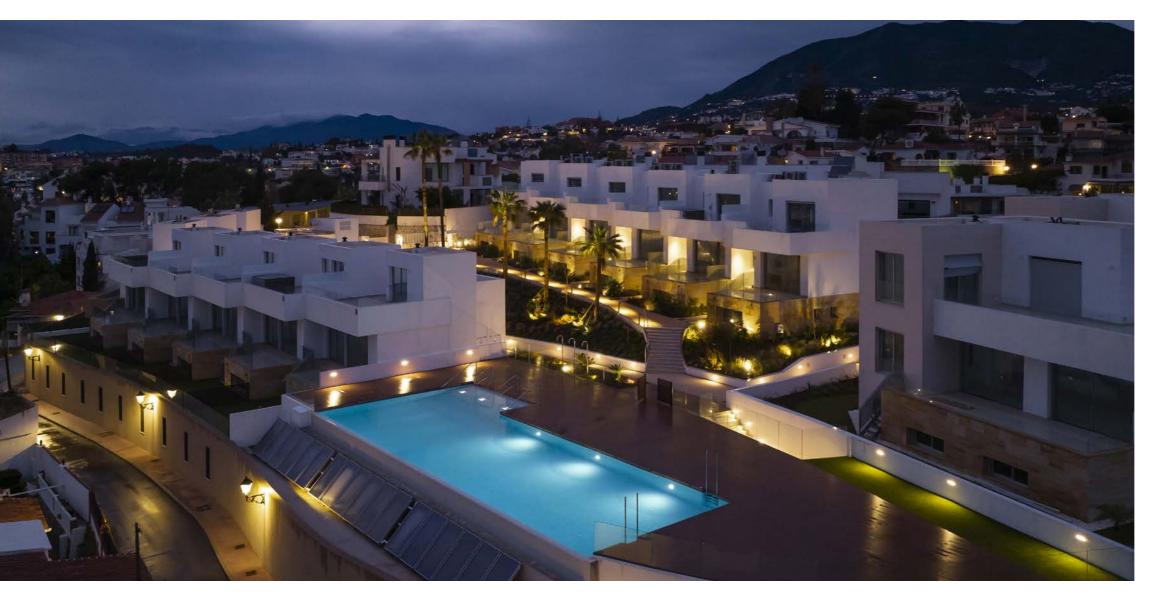

# Comfort and sustainability for Palm Beach Torreblanca.

Solutions implemented in this project: MIMIK 20 MIMIK 10 POST INSERT+ 1/2 INSERT+ ZERO CLIP LANTERNA NK 21/27 FOCUS+ ZERO CRICKET+ 20 Palm Beach's luxury homes in Torreblanca, Malaga feature PERFORMANCE iN LIGHTING's outdoor solutions. MIMIK 10 POST bollards and INSERT+ wall luminaires illuminate walkways; CRICKET+ ground lights and FOCUS+ ZERO floodlights highlight green areas. Finally, LANTERNA NK 21/27 and MIMIK 20 luminaires accentuate building walls. The homes feature top-quality materials, advanced technology and meticulous interior design for comfort and sustainability.