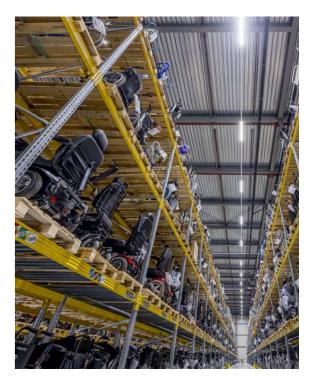

## Nakheel Oman **Development's lighting** solutions.

Solutions implemented in this project: SMART [3] SMART [4] Road [5]

Welzorg Distribution Center

## Comfort & energy savings.

Welzorg's ample and modern distribution center on the Zalmweg, in Raamsdonksveer, had T8 light lines that had to be replaced. The company contacted Anker Rotterdam, who opted for luminaires from the TRY LED series for the new lighting project, achieving over 60% in energy savings. There is also a vastly improved light level and a higher uniformity on the work floor for maximum end-customer satisfaction.

#### Solutions implemented in this project: TRY

(Autotrasporti Bertoni)