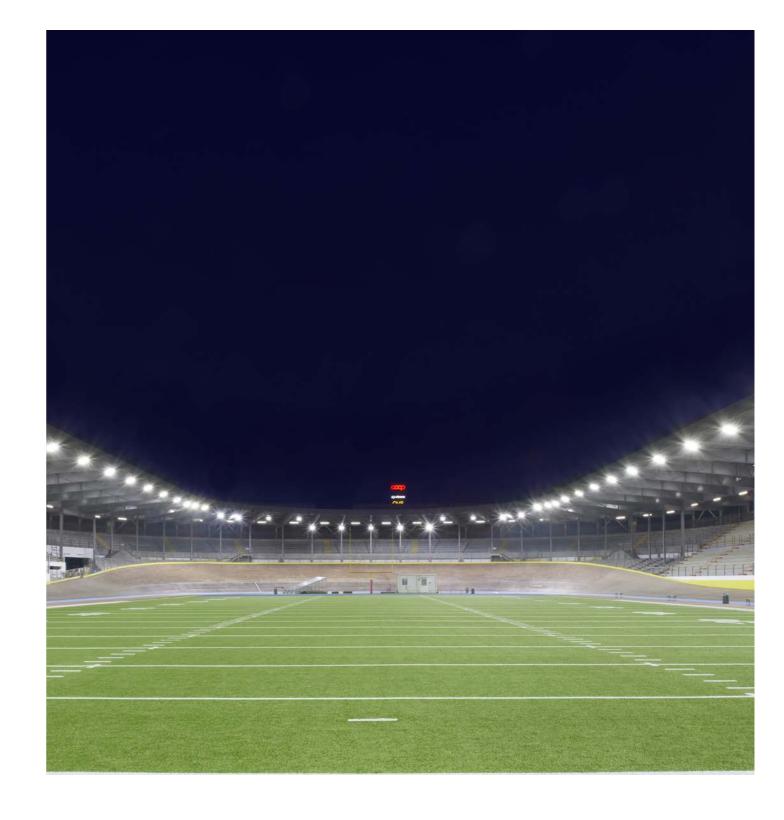

### **GEWISS Stadium**

## Complete solutions, full management.

#### Solutions implemented in

this project: SMART [PRO] 2.0 SMART [3] ELIA PL 68 Q-DIN CHORUSMART ONE plates 47 CVX 160 I QDX 630 H

The prestigious GEWISS Stadium showcases a wife range of solutions for maximum performance, safety and versatility: SMART[3] LED watertight luminaries, ELIA PL Led panels, 68 Q-DIN distribution boards, SMART [PRO] 1.0 LED floodlight devices, ONE plates from the CHORUSMART domestic range, CVX 160 I flush-mounting distribution boards and QDX 630 H modular distribution boards. A synergic approach that ensures complete management of the sports facility.