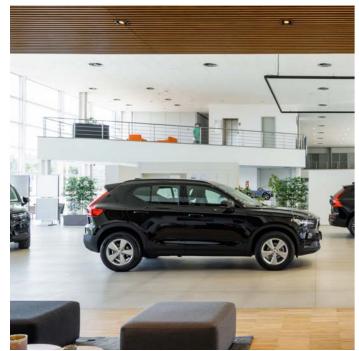

#### Exclusive lighting atmosphere for Volvo van Roosmalen.

PERFORMANCE IN LIGHTING and Luxor designed a lighting plan for Volvo van Roosmalen's new 2-story showroom, offices and outdoor area: DL ROUND, DL SQUARE downlights, and tiltable EB spots with DALI dimming highlight cars in the showroom. DL SQUARE and FL555 PL illuminate offices, also with DALI dimming. Outdoor lighting features KYRO+ 1, while IF Design award-winning TRACCIA enhances accents throughout.

Solutions implemented in this project: TRACCIA FOCUS+1 KYRO+ QUASAR 30 FL ROUND 555 PL DLSB LED DL SQUARE DL ROUND EB431-435 LED

Oaziz Shopping Mall

Contributing to Oasiz Madrid's eco-sustainability.

> Oasiz Madrid, Spain's vast shopping center, offers extensive outdoor spaces, ample parking, 117 shops, diverse leisure amenities, a lake and a beach. GEWISS contributed to its sustainability with its JOINON range, featuring I-ON electric vehicle charging stations for public use, highly reliable thanks to its IP55 protection and IK10 robustness. Complementing this is the JOINON I-CON wallbox, meeting IEC 61851-1 standards for private and semi-public settings.