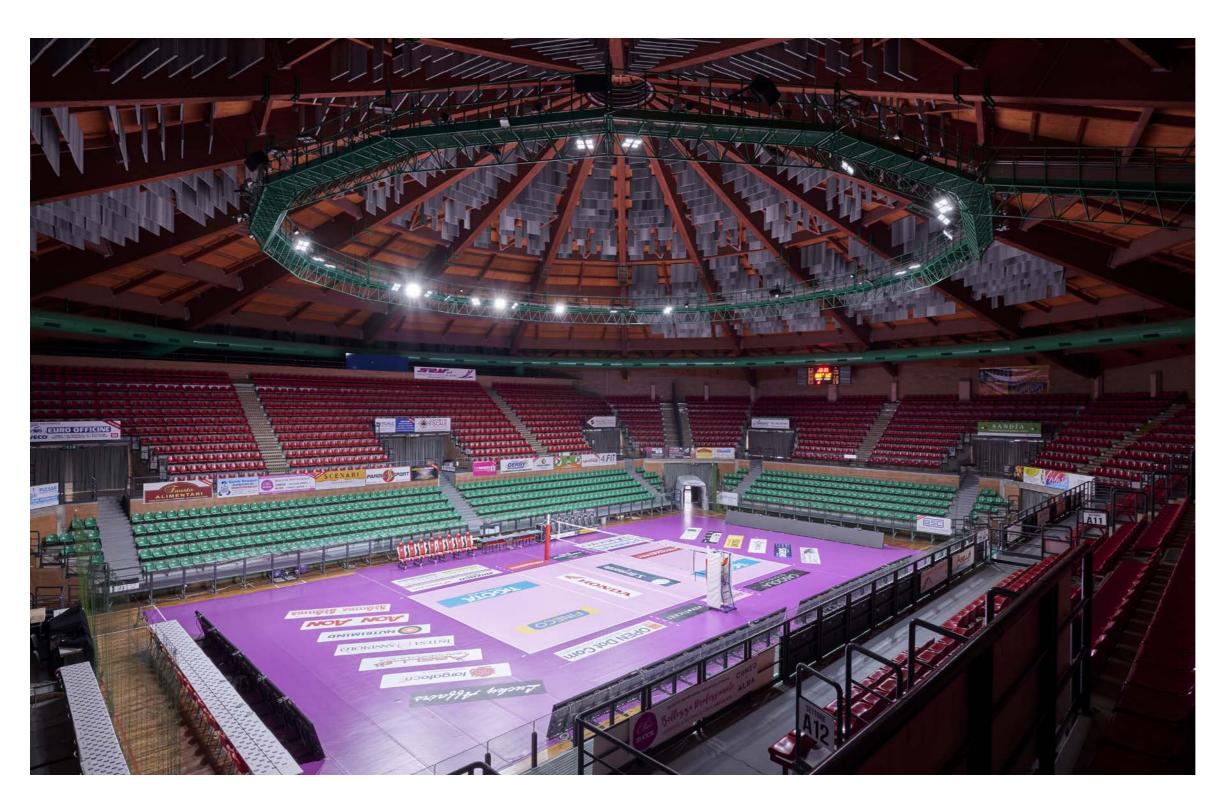

## Raising the standards.

The Cuneo Sports Hall features 42 Smart [PRO] LED projectors managed via DMX technology to create impressive light effects and 378 waterresistant Smart [3] luminaires in the changing rooms to ensure a comfortable setting for the athletes. 22 presence sensors optimize energy efficiency and improve security. The project turned the Palazzetto dello Sport into a place of excellence for sports events, raising the standard for this specific segment.