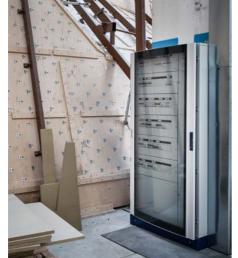

## Safe & technological

GEWISS brings the highest safety and technology to the new Galeazzi-Sant'Ambrogio Hospital in Milan thanks to the ChoruSmart antibacterial technopolymer series for civil applications and the JOINON I-ON e-vehicle charging units in the facility's parking lots. The system components for energy distribution and connection and LED lighting for various areas complete the project, ensuring efficiency and comfort to the 16-story hospital complex, the tallest in Europe.

#### Solutions implemented in this project:

| CHORUSMART Antibacterial range | 70 RT HP |
|--------------------------------|----------|
| BFR                            | 44 CE    |
| JOINON I-ON                    | 42 TV    |
| SMART [3]                      | 68 Q-DIN |
| Road [5]                       | BUSBAR   |
| IB                             |          |