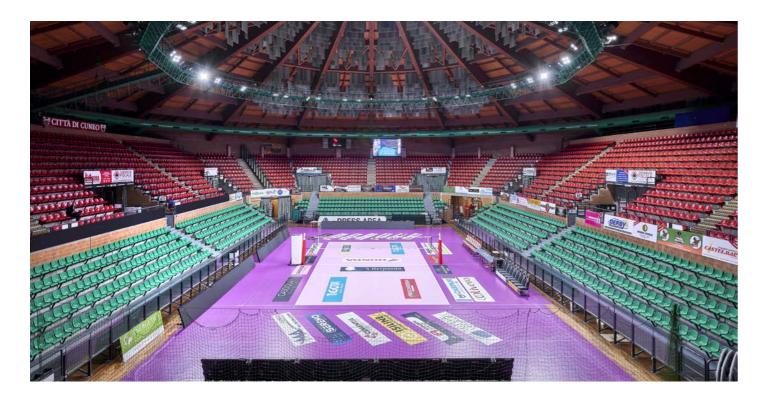

## Raising the standards.

The Cuneo Sports Hall features 42 Smart [PRO] LED projectors managed via DMX technology to create impressive light effects and 378 waterresistant Smart [3] luminaires in the changing rooms to ensure a comfortable setting for the athletes. 22 presence sensors optimize energy efficiency and improve security. The project turned the Palazzetto dello Sport into a place of excellence for sports events, raising the standard for this specific segment.