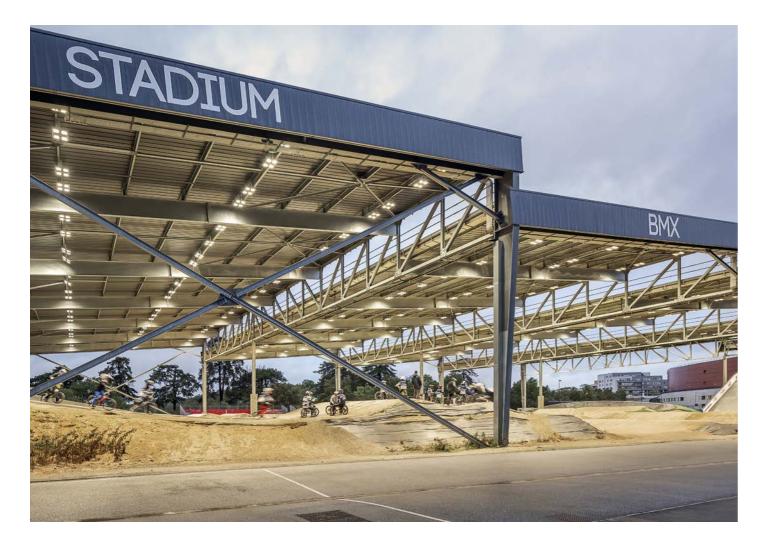

### (SQY BMX Stadium)

# Optimal lighting for the BMX Stadium in SQY.

The SQY BMX Stadium is a premier indoor BMX venue in Europe. SMART [4] 4M LED devices, specifically designed for sports facilities, were the solution chosen to ensure optimal lighting: a device constructed from "Halogen-free" nylon and grey glass fiber (RAL7035), incorporating aluminum alloy EN AB 44300 heat sinks and offering High Efficiency (HE), High Lumen Output (HLO), and DALI versions with integrated emergency kits.

Solutions implemented in this project: SMART [4]

(Velodromo Maspes-Vigorelli)