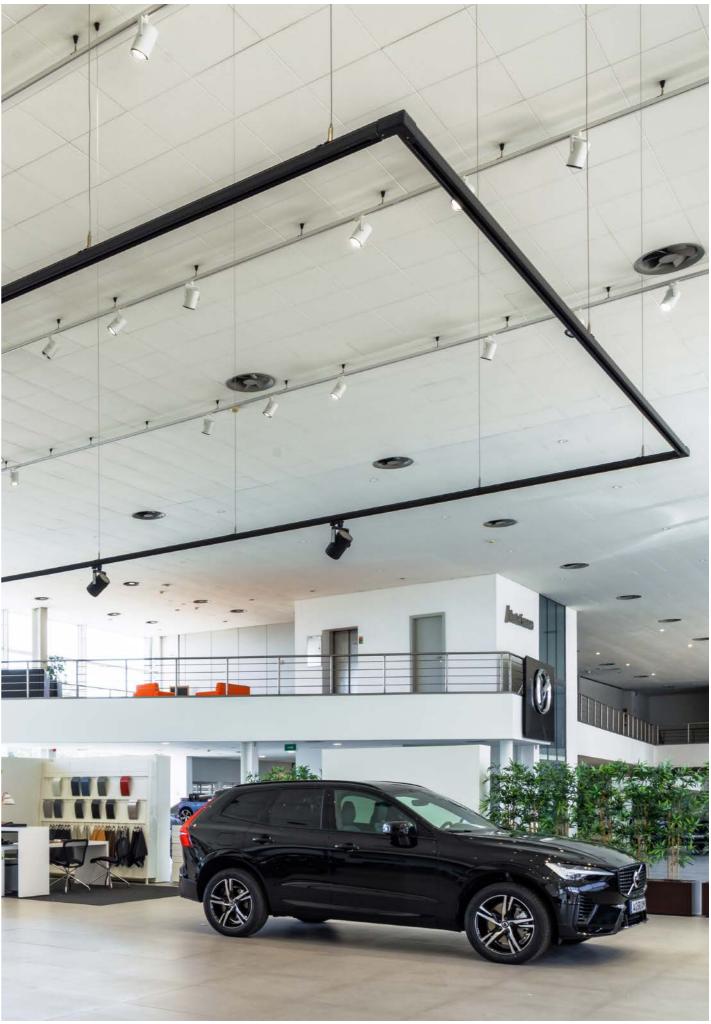

#### Exclusive lighting atmosphere for Volvo van Roosmalen.

PERFORMANCE IN LIGHTING and Luxor designed a lighting plan for Volvo van Roosmalen's new 2-story showroom, offices and outdoor area: DL ROUND, DL SQUARE downlights, and tiltable EB spots with DALI dimming highlight cars in the showroom. DL SQUARE and FL555 PL illuminate offices, also with DALI dimming. Outdoor lighting features KYRO+ 1, while IF Design award-winning TRACCIA enhances accents throughout.

Solutions implemented in this project: TRACCIA FOCUS+1 KYRO+ QUASAR 30 FL ROUND 555 PL DLSB LED DL SQUARE DL ROUND EB431-435 LED

Oaziz Shopping Mall

Contributing to Oasiz Madrid's eco-sustainability.

> Oasiz Madrid, Spain's vast shopping center, offers extensive outdoor spaces, ample parking, 117 shops, diverse leisure amenities, a lake and a beach. GEWISS contributed to its sustainability with its JOINON range, featuring I-ON electric vehicle charging stations for public use, highly reliable thanks to its IP55 protection and IK10 robustness. Complementing this is the JOINON I-CON wallbox, meeting IEC 61851-1 standards for private and semi-public settings.