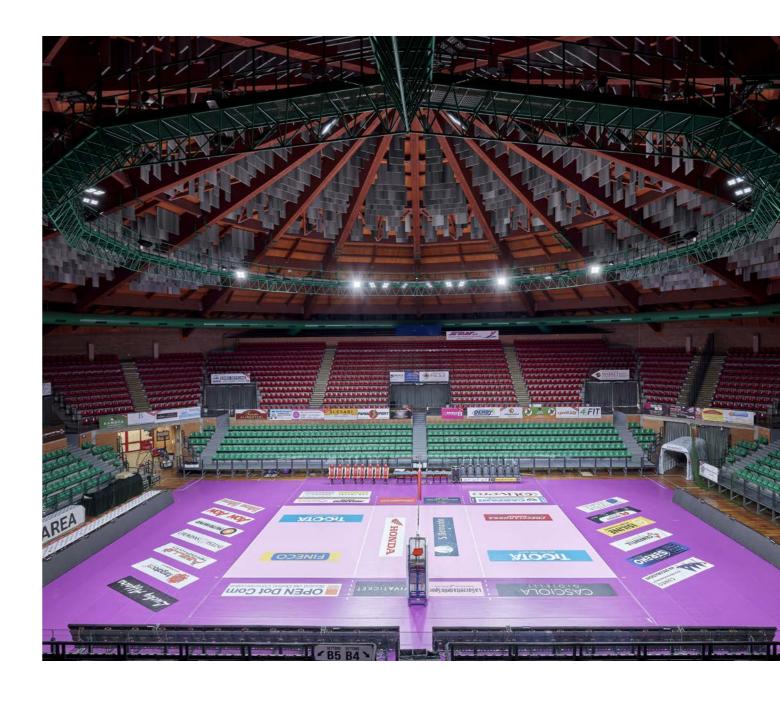

### (European Volley Championship 2023)

## Lighting for Verona Arena.

The Women's European Volleyball Championship opened at the Verona Arena and PERFORMANCE iN LIGHTING illuminated the event. 56 LASER+ 30 floodlights with 10°x25° reflectors along the arena's upper perimeter ensured precise lighting control via DMX protocol for dynamic light choreography. Innovatively, luminaires were leased via Verona's MeQuadro, facilitating swift setup. Precision aiming enhanced player visibility, delighting on-site spectators and TV audience.

Solutions implemented in this project: LASER+

(CAO Paris Olympic Aquatics Centre)