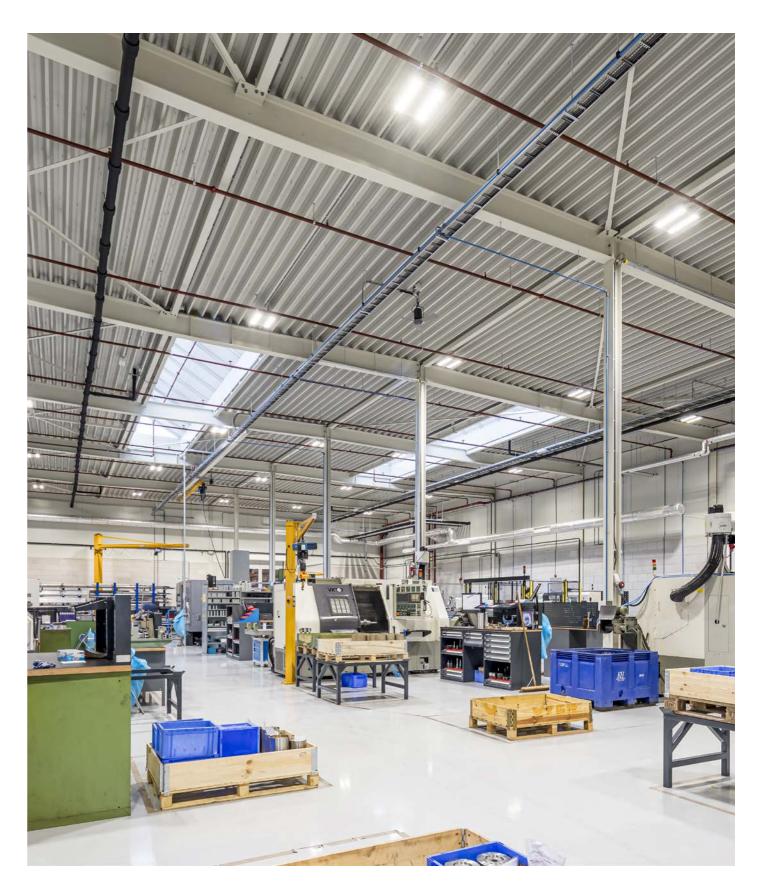

57

**ABI BV Production Facilities** 

# A sustainable lighting plan.

PERFORMANCE IN LIGHTING, with Valstar Simonis and Schulte & Lestraden, designed a sustainable LED lighting plan for ABI BV's new industrial building. KYRO+ 1, GUELL and MIMIK POST illuminate the outdoor areas, while LAMA+ high-bay fixtures, awarded the IF Design Award, light the production areas. The new premises accommodate ABI's growth, providing space for offices, production, storage and the integration of robot line production from another building.

Solutions implemented in this project: KYRO+ GUELL 3 MIMIK 10 POST LAMA+

(DB Schenker)