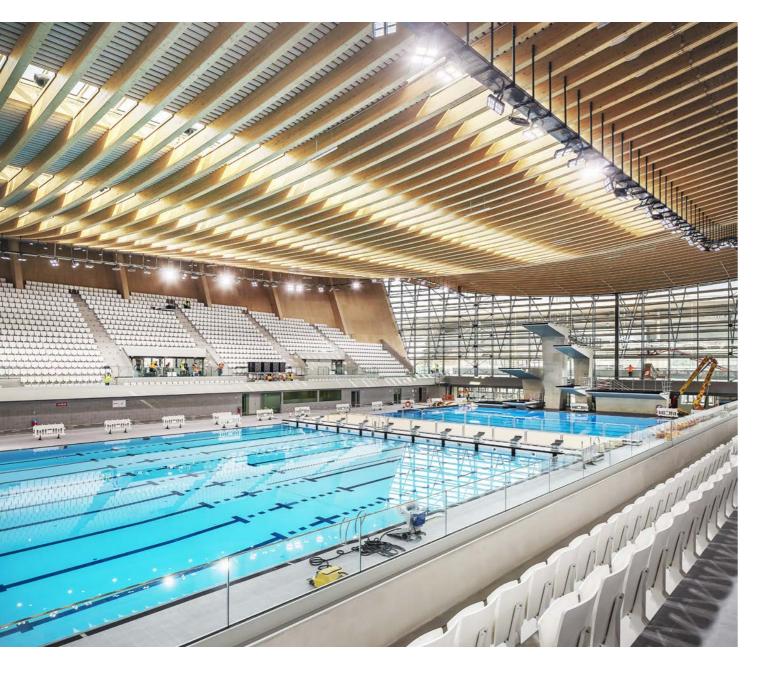

Solutions implemented in this project: LASER+

(CAO Paris Olympic Aquatics Centre)

## Flexibility and energy efficiency for CAO's sustainability goals.

Solutions implemented in this project: SMART [PRO] 2.0

The Paris Olympic Aquatic Centre in Saint-Denis features innovative infrastructures by Bouygues Construction, designed for the 2024 Summer Olympics. GEWISS's SMART [PRO] 2.0 LED floodlights, optimized for sports facilities, illuminate the main 50x25m and secondary 22x25m pools. These lights use CSP LED sources for high performance, flexibility and energy efficiency, aligning with the center's advanced technology and sustainability goals.