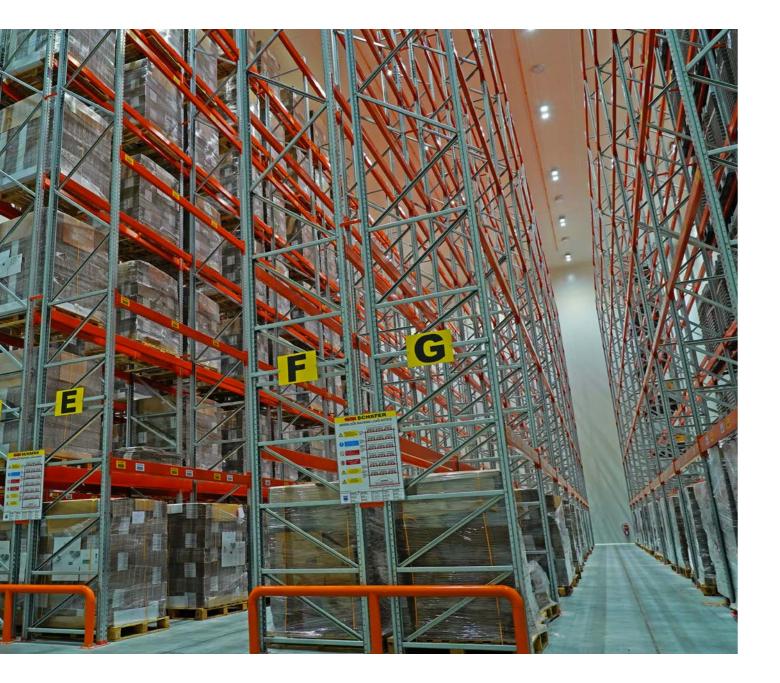

Solutions implemented in this project: SMART [4] SMART [3] Road [5] ELIA FL 68 Q-DIN 70 RT HP IB

Nakheel Oman Development is a leader in date palm products and sustainable agriculture. Lighting solutions for its indoor and outdoor spaces include SMART [4] 2M LEDs for indoor industrial facilities, SMART [3] watertight fixtures (IP66/69) for production, warehouse and logistics areas, and ROAD [5] street lighting for outdoor spaces, enhancing productivity and safety and supporting Nakheel's commitment to quality production and sustainability.

# Nakheel Oman Development Company )

## Nakheel Oman **Development's lighting** solutions.

Solutions implemented in this project: SMART [3] SMART [4] Road [5]

Welzorg Distribution Center