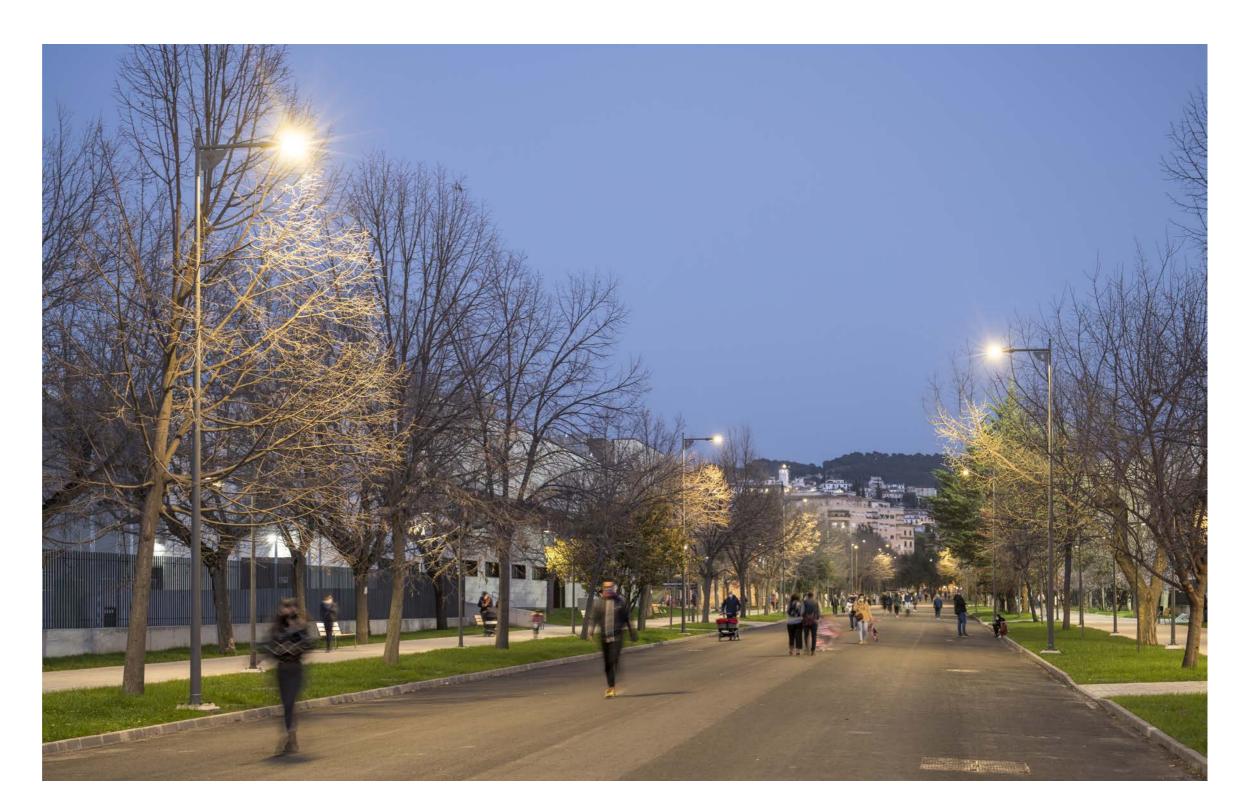

# A sustainable lighting plan.

PERFORMANCE IN LIGHTING, with Valstar Simonis and Schulte & Lestraden, designed a sustainable LED lighting plan for ABI BV's new industrial building. KYRO+ 1, GUELL and MIMIK POST illuminate the outdoor areas, while LAMA+ high-bay fixtures, awarded the IF Design Award, light the production areas. The new premises accommodate ABI's growth, providing space for offices, production, storage and the integration of robot line production from another building.

Solutions implemented in this project: KYRO+ GUELL 3 MIMIK 10 POST LAMA+

(DB Schenker)

#### Solutions implemented in this project: DL ROUND DL SQUARE SL764+ RE KYRO+ GUELL 3 MIMIK 10 POST SL764+ PL

PERFORMANCE IN LIGHTING's project featured the collaboration of consultant Valstar Simonis and electrical installer Schulte & Lestraden. The goal was sustainability in all areas through LED lighting solutions: FL SQUARE 600 fixtures, DL ROUND and DL SQUARE downlights equipped with a DALI dimming control for the offices, SL764, suspended linear lighting and DL ROUND downlights for the company restaurant, KYRO+ 1, GUELL and MIMIK POST for the outdoor area.