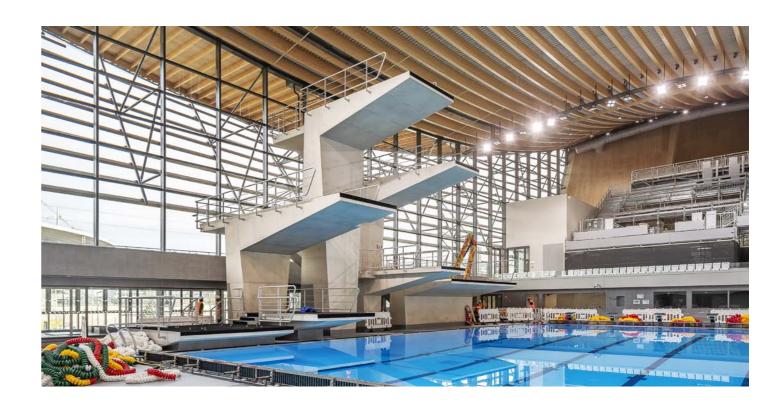

Solutions implemented in this project: LASER+

(CAO Paris Olympic Aquatics Centre)

## Flexibility and energy efficiency for CAO's sustainability goals.

Solutions implemented in this project: SMART [PRO] 2.0

The Paris Olympic Aquatic Centre in Saint-Denis features innovative infrastructures by Bouygues Construction, designed for the 2024 Summer Olympics. GEWISS's SMART [PRO] 2.0 LED floodlights, optimized for sports facilities, illuminate the main 50x25m and secondary 22x25m pools. These lights use CSP LED sources for high performance, flexibility and energy efficiency, aligning with the center's advanced technology and sustainability goals.