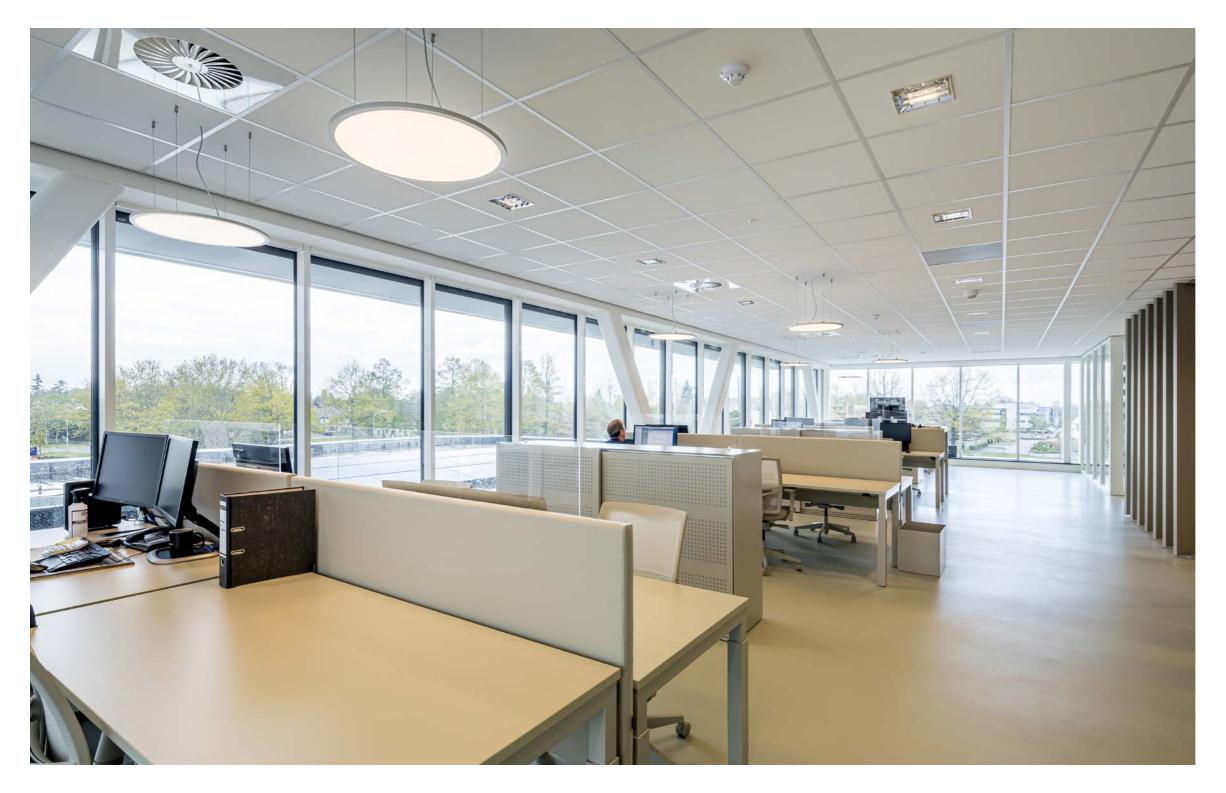

In renovating the Comprensorio Olivetti, PERFORMANCE iN LIGHTING provided solutions focusing on natural light, open spaces and energy efficiency, emphasizing visual comfort through LED products that comply with workplace standards. Linear LED luminaires with micro-prism diffusers, round suspended luminaires, ceiling-mounted downlights and wall-mounted fixtures ensure optimal lighting, controlled by the DALI protocol to adapt to natural light conditions.