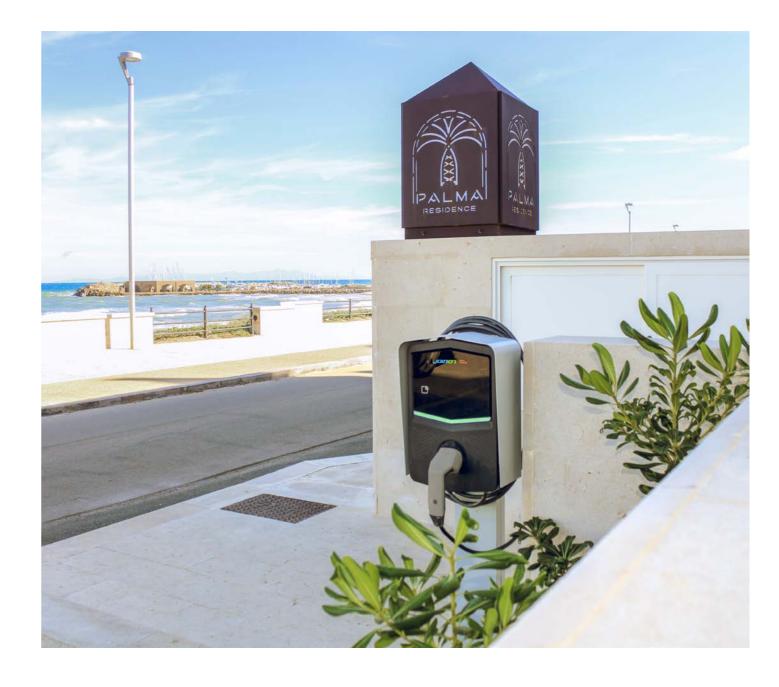

GEWISS contributed to the comfort, functionality and design of Palma Residence, a luxury hospitality structure on the Salento Coast, with a thorough project featuring the ChoruSmart range ICE plates, which combine performance and elegance, the efficient QDX electrical distribution boards, and the JOINON I-CON electric vehicle charging wallbox, designed for optimal integration into private and semi-public contexts while providing an elegant and compact design.

### A thorough and complex project for Palma Residence.

(Hotel Boutique Donna Anna)