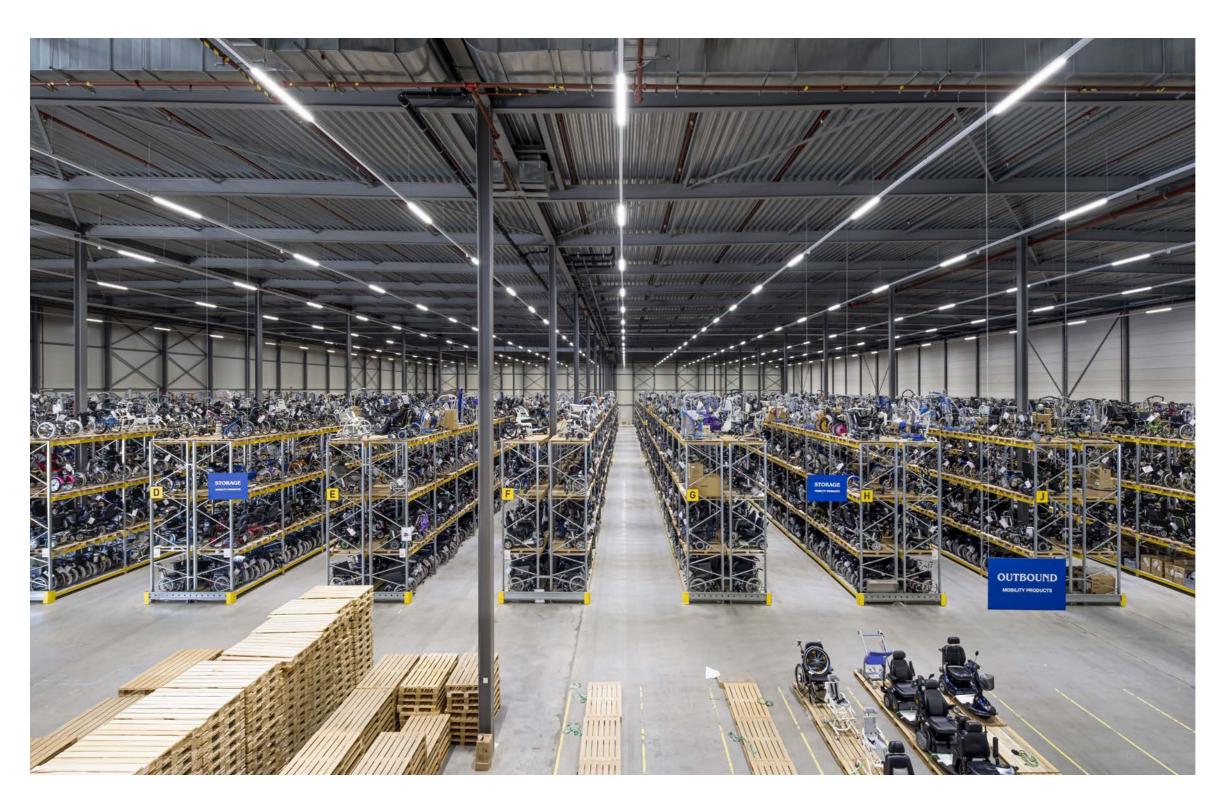

## Nakheel Oman **Development's lighting** solutions.

Solutions implemented in this project: SMART [3] SMART [4] Road [5]

Welzorg Distribution Center

Solutions implemented in this project: SMART [4] SMART [3] Road [5] ELIA FL 68 Q-DIN 70 RT HP IB

Nakheel Oman Development is a leader in date palm products and sustainable agriculture. Lighting solutions for its indoor and outdoor spaces include SMART [4] 2M LEDs for indoor industrial facilities, SMART [3] watertight fixtures (IP66/69) for production, warehouse and logistics areas, and ROAD [5] street lighting for outdoor spaces, enhancing productivity and safety and supporting Nakheel's commitment to quality production and sustainability.

# Nakheel Oman Development Company )