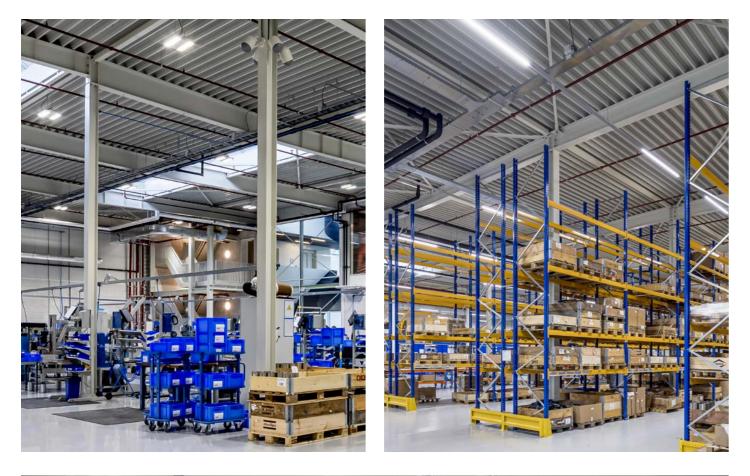

57

**ABI BV Production Facilities** 

# A sustainable lighting plan.

PERFORMANCE IN LIGHTING, with Valstar Simonis and Schulte & Lestraden, designed a sustainable LED lighting plan for ABI BV's new industrial building. KYRO+ 1, GUELL and MIMIK POST illuminate the outdoor areas, while LAMA+ high-bay fixtures, awarded the IF Design Award, light the production areas. The new premises accommodate ABI's growth, providing space for offices, production, storage and the integration of robot line production from another building.

Solutions implemented in this project: KYRO+ GUELL 3 MIMIK 10 POST LAMA+

(DB Schenker)