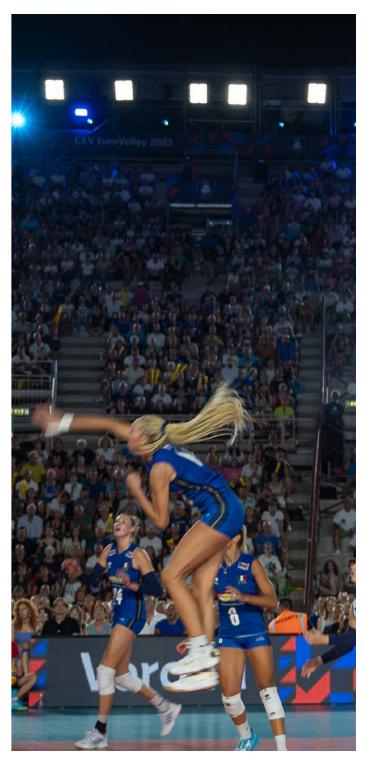

### (European Volley Championship 2023)

## Lighting for Verona Arena.

The Women's European Volleyball Championship opened at the Verona Arena and PERFORMANCE iN LIGHTING illuminated the event. 56 LASER+ 30 floodlights with 10°x25° reflectors along the arena's upper perimeter ensured precise lighting control via DMX protocol for dynamic light choreography. Innovatively, luminaires were leased via Verona's MeQuadro, facilitating swift setup. Precision aiming enhanced player visibility, delighting on-site spectators and TV audience.

Solutions implemented in this project: LASER+

(CAO Paris Olympic Aquatics Centre)