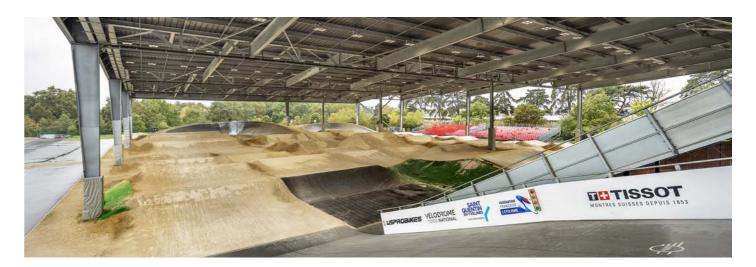

### (SQY BMX Stadium)

# Optimal lighting for the BMX Stadium in SQY.

The SQY BMX Stadium is a premier indoor BMX venue in Europe. SMART [4] 4M LED devices, specifically designed for sports facilities, were the solution chosen to ensure optimal lighting: a device constructed from "Halogen-free" nylon and grey glass fiber (RAL7035), incorporating aluminum alloy EN AB 44300 heat sinks and offering High Efficiency (HE), High Lumen Output (HLO), and DALI versions with integrated emergency kits.

Solutions implemented in this project: SMART [4]

(Velodromo Maspes-Vigorelli)