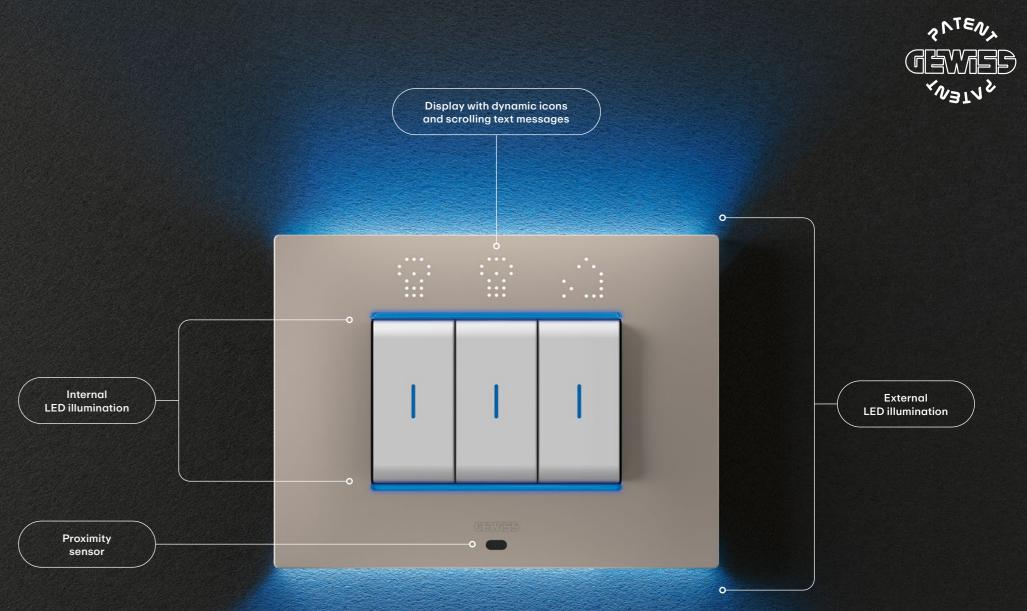

## Alluring shapes

The plate has evolved. EGO SMART goes beyond pure aesthetics and becomes a functional and interactive element of the home. As attractive as a traditional GEWISS plate, EGO SMART has an additional coloured LED light perimeter illumination system and an integrated graphic display. Visualising data is more stimulating and keeping an eye on the functions of the house even smarter.

The display is dynamic: the text messages scroll on the plate and the icons change to indicate the various commands activated. A band of coloured light lights up the edges: each colour has a different significance.

### All the functions at a glance

| UNIQUE ELEGANCE,<br>INFINITE POSSIBILITIES                                                                                                                   |                     |
|--------------------------------------------------------------------------------------------------------------------------------------------------------------|---------------------|
| All the functions at a glance                                                                                                                                |                     |
| With EGO SMART all it takes is a glance to manage and monitor all the home's environments. The plate dialogues with the smart devices and sensors present in |                     |
| the home and provides information on the system status and the functions of the commands installed. A huge leap forward in the quality of daily life.        |                     |
|                                                                                                                                                              |                     |
|                                                                                                                                                              |                     |
|                                                                                                                                                              |                     |
|                                                                                                                                                              |                     |
|                                                                                                                                                              |                     |
|                                                                                                                                                              |                     |
| 8 GEWISS                                                                                                                                                     | The plot<br>connect |
|                                                                                                                                                              |                     |