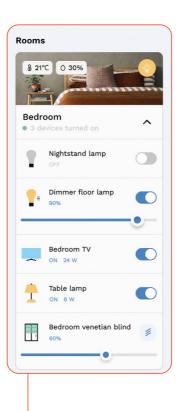

> Customise and run a great number of scenarios (up to 16)

Manage and control the status of lighting, controlled sockets, roller shutters and motorised awnings

V

Sitting room 2 • 3 devices turned on

Control temperature and

Manage every function inside

View information about

Customise the App with

pictures of the house used as

background images for each

sensors and technical

alarms

page

humidity of each room

and outside the home

• 1 device turned on

EGO