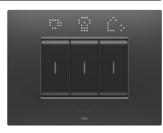

## Alluring shapes

The plate has evolved. EGO SMART goes beyond pure aesthetics and becomes a functional and interactive element of the home. As attractive as a traditional GEWISS plate, EGO SMART has an additional coloured LED light perimeter illumination system and an integrated graphic display. Visualising data is more stimulating and keeping an eye on the functions of the house even smarter.

The display is dynamic: the text messages scroll on the plate and the icons change to indicate the various commands activated. A band of coloured light lights up the edges: each colour has a different significance.

#### EGO SMART

Connected, illuminable, equipped with smart display and proximity sensor.

Available both in 3 and 4 modules rectangular shape and in 2 modules square shape for the international standard.