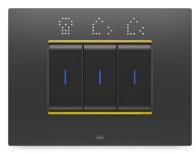

## Alluring shapes

The plate has evolved. EGO SMART goes beyond pure aesthetics and becomes a functional and interactive element of the home. As attractive as a traditional GEWISS plate, EGO SMART has an additional coloured LED light perimeter illumination system and an integrated graphic display. Visualising data is more stimulating and keeping an eye on the functions of the house even smarter.

The display is dynamic: the text messages scroll on the plate and the icons change to indicate the various commands activated. A band of coloured light lights up the edges: each colour has a different significance.