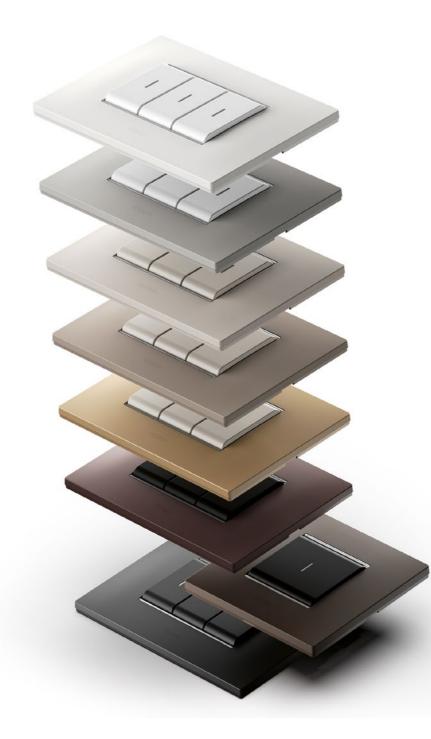

### (Precious finishing)

Three thematic lines of plates to match perfectly with ChoruSmart devices. A total of 12 colours, all with satin finishes:

to match the white satin-finish

Neutral colours ideal with the natural beige satin-finish button key

Dark colours perfect with the black satin-finish button key

White is the brash colour of modesty Tommaso Landolfi - Writer and poet

12

Soft colours embody the purest lines in furnishing and design. They add an accent to a wide range of styles, from the most decorative to the most minimal, from the most personal to the most technological.