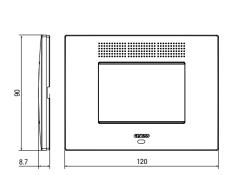

#### SUPPORTS FOR PLATES

Standard support for rectangular boxes, robust and compact, suitable for all the plates: ONE, GEO, EGO, LUX and ICE.

Smart support for rectangular boxes, durable yet slimline, optimised for the EGO SMART plates. Also compatible with the rest of the ChoruSmart plates.