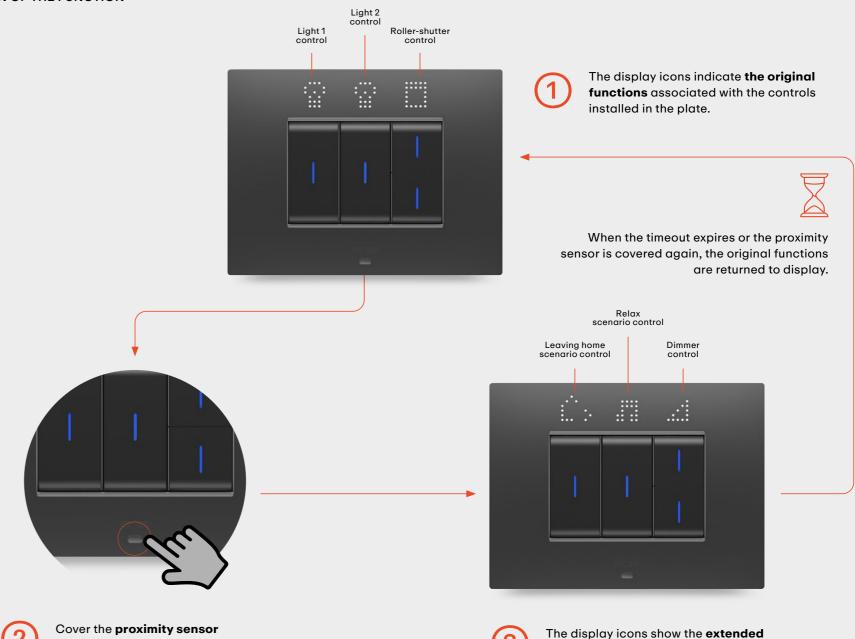

### Smart solutions for your home

The connected axial control units are smart devices with innovative features: in addition to their original function they are able to add new functions and control points to the home system, without requiring additional installation spaces. In addition, when used in a EGO SMART plate, with SHIFT mode activated, the functionality of the control units doubles.

#### EXAMPLE OF ACTIVATION AND OPERATION OF THE FUNCTION

3

functions for each control unit.

to activate the SHIFT function.