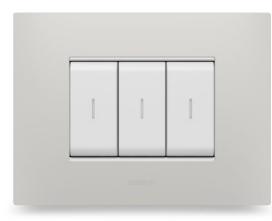

#### EGO SMART

Connected, illuminable, equipped with smart display and proximity sensor.

Available both in 3 and 4 modules rectangular shape and in 2 modules square shape for the international standard.

## Connected commands activated axially

The connected, axially activated control units make the ChoruSmart ecosystem exclusive and alluring. The button keys remain aligned even after they have been pressed. They permit the control of all the home's functions while adding a sophisticated, modern style.

#### AESTHETICS

They are completed by any ChoruSmart plate: ONE, GEO, EGO/EGO SMART, LUX and ICE