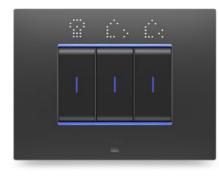

## Alluring shapes

The plate has evolved. EGO SMART goes beyond pure aesthetics and becomes a functional and interactive element of the home. As attractive as a traditional GEWISS plate, EGO SMART has an additional coloured LED light perimeter illumination system and an integrated graphic display. Visualising data is more stimulating and keeping an eye on the functions of the house even smarter.

The display is dynamic: the text messages scroll on the plate and the icons change to indicate the various commands activated. A band of coloured light lights up the edges: each colour has a different significance.