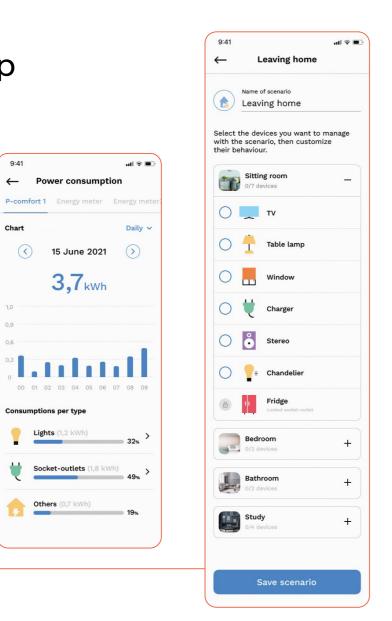

## What you can do with the App

Monitor the overall consumption of the house or individual appliances 9:41

←

Chart

Power consumption

3,7kWh

( 15 June 2021

Consumptions per type

Lights (1,2 kWh)

Socket-outlets (1,8 kWh)

Others (0,7 kWh)

Receive notifications about the status of the system and individual connected loads

Monitor the power and energy produced and provided to the grid when a photovoltaic system is present (solar panels)