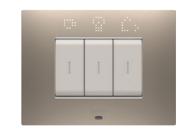

## Alluring shapes

The plate has evolved. EGO SMART goes beyond pure aesthetics and becomes a functional and interactive element of the home. As attractive as a traditional GEWISS plate, EGO SMART has an additional coloured LED light perimeter illumination system and an integrated graphic display. Visualising data is more stimulating and keeping an eye on the functions of the house even smarter.

The display is dynamic: the text messages scroll on the plate and the icons change to indicate the various commands activated. A band of coloured light lights up the edges: each colour has a different significance.