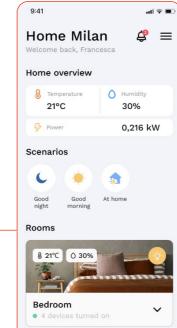

## One App for the whole house

The Home Gateway App allows you to manage your entire home, from system configuration to operation. A single App for professional and user.

- Thanks to modern and streamlined graphics
- Thanks to access to each function with a maximum of two taps on the display
- Thanks to the scrolling Home Page where the whole house can be monitored at a glance

^

V

V

A simple and intuitive, guided installation, to associate each connected device to the home system.

Choice of graphic icons to be associated with the devices installed and display them on the EGO SMART plates