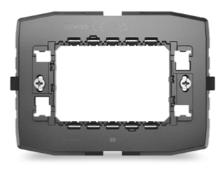

#### SUPPORTS FOR PLATES

Standard support for rectangular boxes, robust and compact, suitable for all the plates: ONE, GEO, EGO, LUX and ICE.

Smart support for rectangular boxes, durable yet slimline, optimised for the EGO SMART plates. Also compatible with the rest of the ChoruSmart plates.