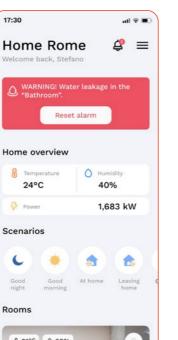

> Customise and run a great number of scenarios (up to 16)

Manage and control the status of lighting, controlled sockets, roller shutters and motorised awnings

V

Sitting room 2 • 3 devices turned on

Control temperature and

Manage every function inside

View information about

Customise the App with

pictures of the house used as

background images for each

sensors and technical

alarms

page

humidity of each room

and outside the home

• 1 device turned on

EGO