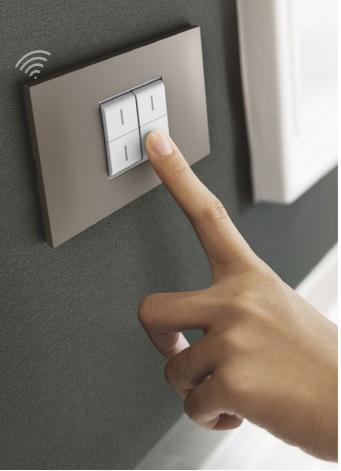

## Alluring shapes

The plate has evolved. EGO SMART goes beyond pure aesthetics and becomes a functional and interactive element of the home. As attractive as a traditional GEWISS plate, EGO SMART has an additional coloured LED light perimeter illumination system and an integrated graphic display. Visualising data is more stimulating and keeping an eye on the functions of the house even smarter.

The display is dynamic: the text messages scroll on the plate and the icons change to indicate the various commands activated. A band of coloured light lights up the edges: each colour has a different significance.