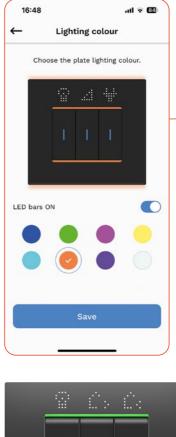

## Alluring shapes

The plate has evolved. EGO SMART goes beyond pure aesthetics and becomes a functional and interactive element of the home. As attractive as a traditional GEWISS plate, EGO SMART has an additional coloured LED light perimeter illumination system and an integrated graphic display. Visualising data is more stimulating and keeping an eye on the functions of the house even smarter.

The display is dynamic: the text messages scroll on the plate and the icons change to indicate the various commands activated. A band of coloured light lights up the edges: each colour has a different significance.

Customisation of the LED backlighting colours for the EGO SMART plates and settings for night and stand-by operating modes