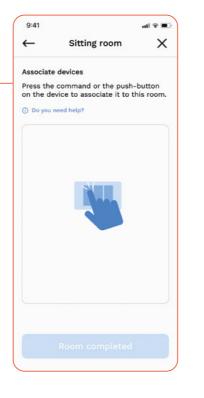

^

V

V

A simple and intuitive, guided installation, to associate each connected device to the home system.

Choice of graphic icons to be associated with the devices installed and display them on the EGO SMART plates