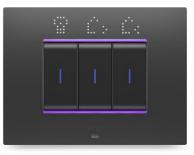

## Alluring shapes

The plate has evolved. EGO SMART goes beyond pure aesthetics and becomes a functional and interactive element of the home. As attractive as a traditional GEWISS plate, EGO SMART has an additional coloured LED light perimeter illumination system and an integrated graphic display. Visualising data is more stimulating and keeping an eye on the functions of the house even smarter.

The display is dynamic: the text messages scroll on the plate and the icons change to indicate the various commands activated. A band of coloured light lights up the edges: each colour has a different significance.