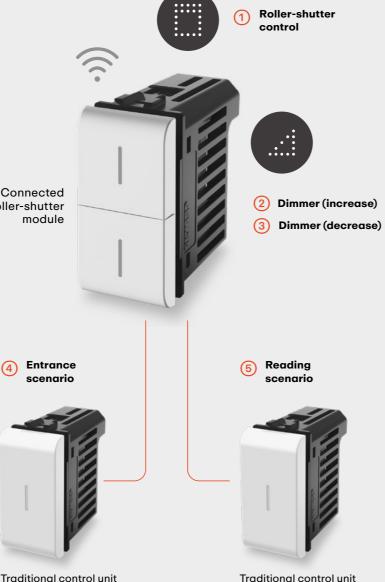

### Smart solutions for your home

The connected axial control units are smart devices with innovative features: in addition to their original function they are able to add new functions and control points to the home system, without requiring additional installation spaces. In addition, when used in a EGO SMART plate, with SHIFT mode activated, the functionality of the control units doubles.

Connected roller-shutter module Each connected control Up to 4 controls in 1 unit can perform many more Connected 2-way functions than any other: switch module Control the associated load (eq: lights, dimmer, blinds, etc.). (4) Entrance scenario (2) (3) Control additional functions to the Up to 5 controls in 1 original functions (with EGO SMART Connected dimmer module plate and SHIFT mode activated). Connected roller-shutter module Replicate the command or send (4)(5)Up to 6 controls in 1 generic wireless commands to the 2 commands connected system (eg: scenarios), thanks to module the option of connecting up to 2 traditional control units (non-smart). Traditional control unit (non-smart)

**EXAMPLE OF MULTI-FUNCTIONALITY: 5 CONTROLS IN 1** 

(non-smart)