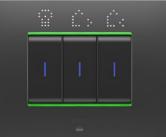

## Alluring shapes

The plate has evolved. EGO SMART goes beyond pure aesthetics and becomes a functional and interactive element of the home. As attractive as a traditional GEWISS plate, EGO SMART has an additional coloured LED light perimeter illumination system and an integrated graphic display. Visualising data is more stimulating and keeping an eye on the functions of the house even smarter.

The display is dynamic: the text messages scroll on the plate and the icons change to indicate the various commands activated. A band of coloured light lights up the edges: each colour has a different significance.