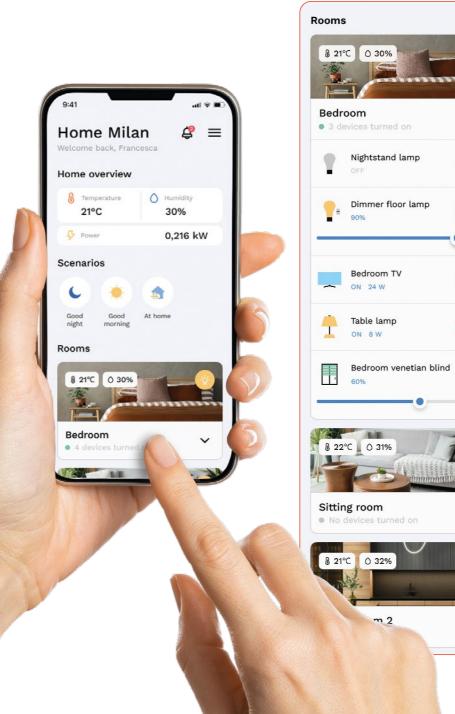

## One App for the whole house

The Home Gateway App allows you to manage your entire home, from system configuration to operation. A single App for professional and user.

- Thanks to modern and streamlined graphics
- Thanks to access to each function with a maximum of two taps on the display
- Thanks to the scrolling Home Page where the whole house can be monitored at a glance

> Customise and run a great number of scenarios (up to 16)

Manage and control the status of lighting, controlled sockets, roller shutters and motorised awnings

V

Sitting room 2 • 3 devices turned on

Control temperature and

Manage every function inside

View information about

Customise the App with

pictures of the house used as

background images for each

sensors and technical

alarms

page

humidity of each room

and outside the home

• 1 device turned on

EGO