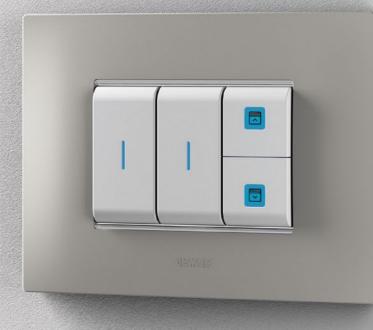

## Alluring shapes

The plate has evolved. EGO SMART goes beyond pure aesthetics and becomes a functional and interactive element of the home. As attractive as a traditional GEWISS plate, EGO SMART has an additional coloured LED light perimeter illumination system and an integrated graphic display. Visualising data is more stimulating and keeping an eye on the functions of the house even smarter.

The display is dynamic: the text messages scroll on the plate and the icons change to indicate the various commands activated. A band of coloured light lights up the edges: each colour has a different significance.