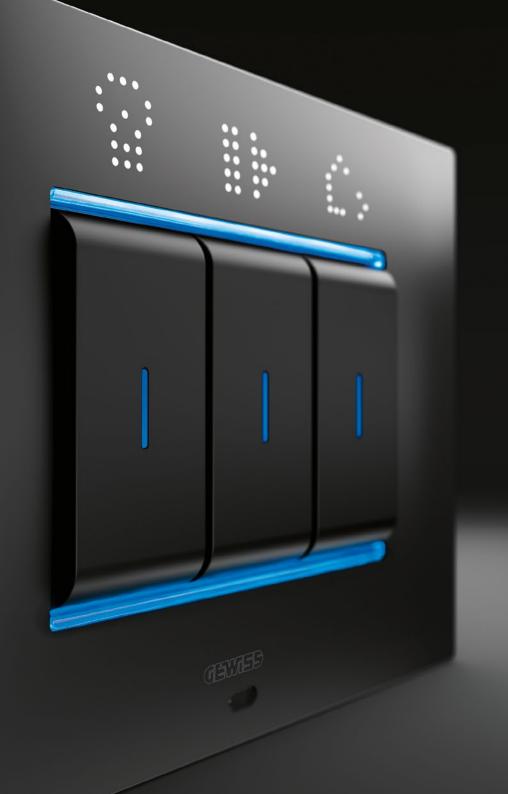

## Alluring shapes

The plate has evolved. EGO SMART goes beyond pure aesthetics and becomes a functional and interactive element of the home. As attractive as a traditional GEWISS plate, EGO SMART has an additional coloured LED light perimeter illumination system and an integrated graphic display. Visualising data is more stimulating and keeping an eye on the functions of the house even smarter.

The display is dynamic: the text messages scroll on the plate and the icons change to indicate the various commands activated. A band of coloured light lights up the edges: each colour has a different significance.