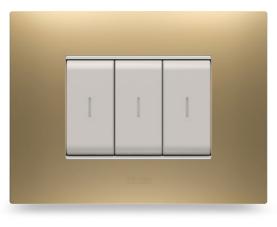

### Prestigious by nature

GOLD

(SOFT COPPER)

(LIGHT BRONZE)

(DARK SAND)

(NATURAL BEIGE)

When I find a colour darker than black, I will wear it. But until then, I'm wearing black! Coco Chanel - Fashion designer

## DARK COLOURS

Brown shade (Code ...SBS)

Gold (Code ...SG)

Soft copper (Code ...CS)

Light bronze (Code ... BR)

Dark sand (Code ...DS)

Natural beige

Brown shade (Code ...BS)