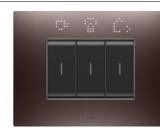

## Alluring shapes

The plate has evolved. EGO SMART goes beyond pure aesthetics and becomes a functional and interactive element of the home. As attractive as a traditional GEWISS plate, EGO SMART has an additional coloured LED light perimeter illumination system and an integrated graphic display. Visualising data is more stimulating and keeping an eye on the functions of the house even smarter.

The display is dynamic: the text messages scroll on the plate and the icons change to indicate the various commands activated. A band of coloured light lights up the edges: each colour has a different significance.

#### EGO SMART

Connected, illuminable, equipped with smart display and proximity sensor.

Available both in 3 and 4 modules rectangular shape and in 2 modules square shape for the international standard.