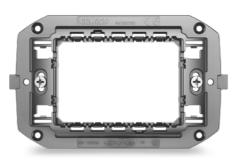

#### SUPPORTS FOR PLATES

Standard support for rectangular boxes, robust and compact, suitable for all the plates: ONE, GEO, EGO, LUX and ICE.

Smart support for rectangular boxes, durable yet slimline, optimised for the EGO SMART plates. Also compatible with the rest of the ChoruSmart plates.