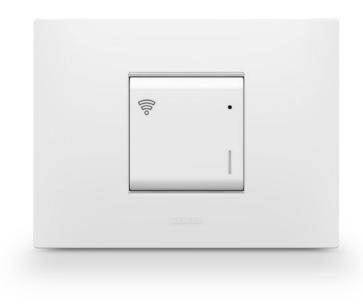

## Alluring shapes

The plate has evolved. EGO SMART goes beyond pure aesthetics and becomes a functional and interactive element of the home. As attractive as a traditional GEWISS plate, EGO SMART has an additional coloured LED light perimeter illumination system and an integrated graphic display. Visualising data is more stimulating and keeping an eye on the functions of the house even smarter.

The display is dynamic: the text messages scroll on the plate and the icons change to indicate the various commands activated. A band of coloured light lights up the edges: each colour has a different significance.