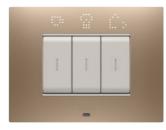

## Alluring shapes

The plate has evolved. EGO SMART goes beyond pure aesthetics and becomes a functional and interactive element of the home. As attractive as a traditional GEWISS plate, EGO SMART has an additional coloured LED light perimeter illumination system and an integrated graphic display. Visualising data is more stimulating and keeping an eye on the functions of the house even smarter.

The display is dynamic: the text messages scroll on the plate and the icons change to indicate the various commands activated. A band of coloured light lights up the edges: each colour has a different significance.