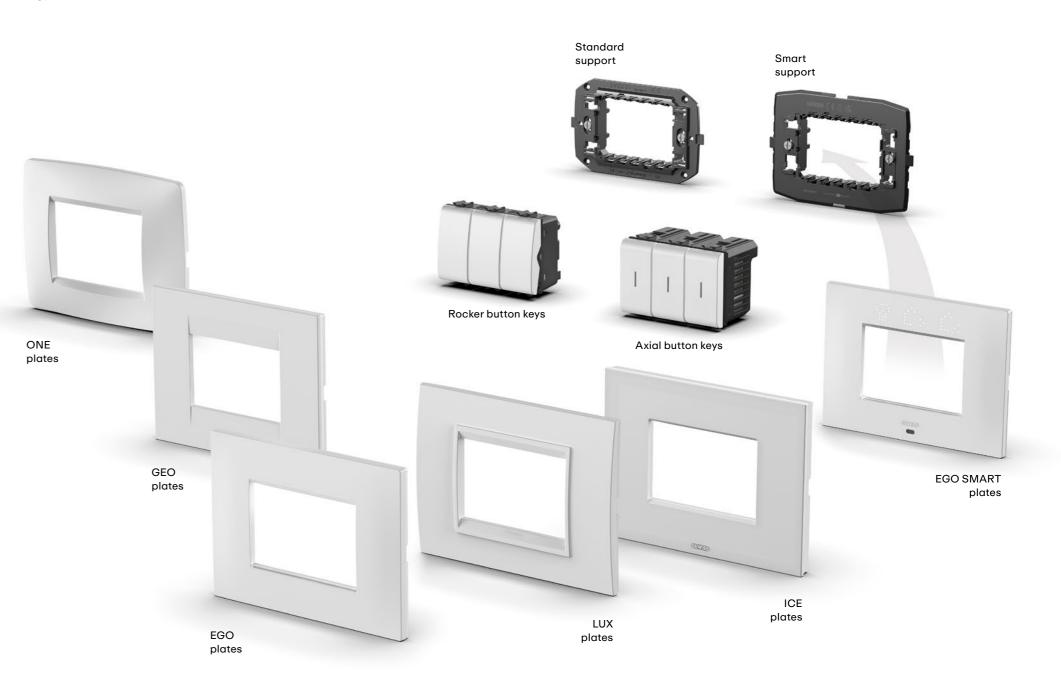

#### SUPPORTS FOR PLATES

Standard support for rectangular boxes, robust and compact, suitable for all the plates: ONE, GEO, EGO, LUX and ICE.

Smart support for rectangular boxes, durable yet slimline, optimised for the EGO SMART plates. Also compatible with the rest of the ChoruSmart plates.

#### **BUTTON KEYS**

Axial button keys

Rocker button keys

Axial and rocker button keys are compatible with all supports (smart and traditional) and with all the ChoruSmart plates.

ChoruSmart combines Italian design, cutting-edge technology and advanced features.

#### AESTHETICS

They are completed by any ChoruSmart plate: ONE, GEO, EGO/EGO SMART, LUX and ICE