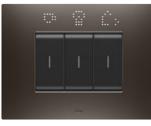

## Alluring shapes

The plate has evolved. EGO SMART goes beyond pure aesthetics and becomes a functional and interactive element of the home. As attractive as a traditional GEWISS plate, EGO SMART has an additional coloured LED light perimeter illumination system and an integrated graphic display. Visualising data is more stimulating and keeping an eye on the functions of the house even smarter.

The display is dynamic: the text messages scroll on the plate and the icons change to indicate the various commands activated. A band of coloured light lights up the edges: each colour has a different significance.