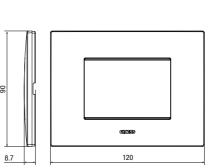

#### EGO SMART

Connected, illuminable, equipped with smart display and proximity sensor.

Available both in 3 and 4 modules rectangular shape and in 2 modules square shape for the international standard.

#### EGO

Traditional, to complete the home system matching the EGO SMART plates.

Available in 1, 2, 3, 4 and 7 modules rectangular shape and 2, 2+2 (horizontal and vertical), 2+2+2 (horizontal) modules square shape for the international standard.