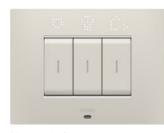

## Alluring shapes

The plate has evolved. EGO SMART goes beyond pure aesthetics and becomes a functional and interactive element of the home. As attractive as a traditional GEWISS plate, EGO SMART has an additional coloured LED light perimeter illumination system and an integrated graphic display. Visualising data is more stimulating and keeping an eye on the functions of the house even smarter.

The display is dynamic: the text messages scroll on the plate and the icons change to indicate the various commands activated. A band of coloured light lights up the edges: each colour has a different significance.