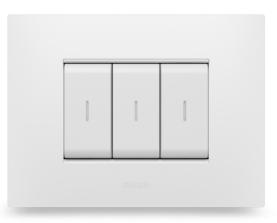

#### EGO SMART

Connected, illuminable, equipped with smart display and proximity sensor.

Available both in 3 and 4 modules rectangular shape and in 2 modules square shape for the international standard.

## Connected commands activated axially

The connected, axially activated control units make the ChoruSmart ecosystem exclusive and alluring. The button keys remain aligned even after they have been pressed. They permit the control of all the home's functions while adding a sophisticated, modern style.

#### AESTHETICS

They are completed by any ChoruSmart plate: ONE, GEO, EGO/EGO SMART, LUX and ICE