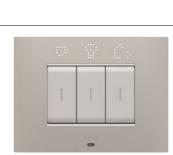

## Alluring shapes

The plate has evolved. EGO SMART goes beyond pure aesthetics and becomes a functional and interactive element of the home. As attractive as a traditional GEWISS plate, EGO SMART has an additional coloured LED light perimeter illumination system and an integrated graphic display. Visualising data is more stimulating and keeping an eye on the functions of the house even smarter.

The display is dynamic: the text messages scroll on the plate and the icons change to indicate the various commands activated. A band of coloured light lights up the edges: each colour has a different significance.