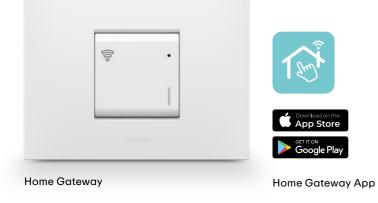

#### **CONTROL VIA SMARTPHONE**

You can control and manage every room via your smartphone and the Home Gateway App, even when you are away from home.

#### UPDATABLE AND SCALABLE SYSTEM

Thanks to wireless technology, the devices in the Smart Home Connected range allow you to add new functions to a traditional system, without any need for masonry work, like the ECO push-button panel that does not require a power supply or electrical connections. It is the ideal solution for systems that need to be renovated, and for new systems.