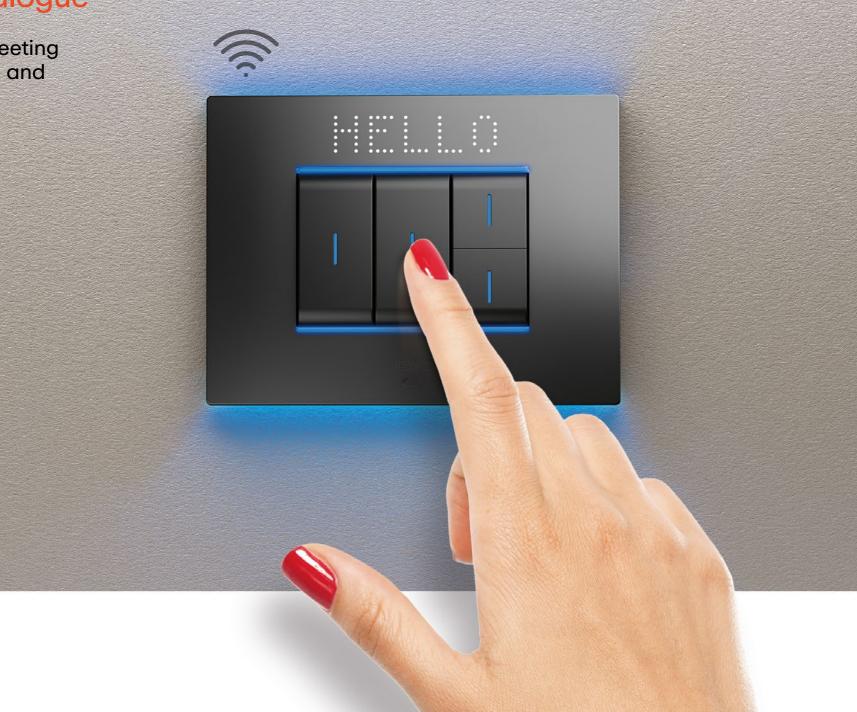

#### ALARM SIGNALLING

Receive alarm notifications on your smartphone and on the EGO SMART plate display. For example: in the event of water leakages, gas leakages or a window left open.

#### **REMINDER MESSAGES**

The Home Gateway App allows you to set reminder notifications on your smartphone for important deadlines or appointments, which can also be displayed on EGO SMART plates (eg: to remind an elderly person to take a medicine at the prescribed times). An additional tool at the service of users to simplify everyday life.