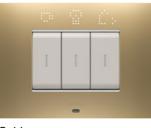

## Alluring shapes

The plate has evolved. EGO SMART goes beyond pure aesthetics and becomes a functional and interactive element of the home. As attractive as a traditional GEWISS plate, EGO SMART has an additional coloured LED light perimeter illumination system and an integrated graphic display. Visualising data is more stimulating and keeping an eye on the functions of the house even smarter.

The display is dynamic: the text messages scroll on the plate and the icons change to indicate the various commands activated. A band of coloured light lights up the edges: each colour has a different significance.