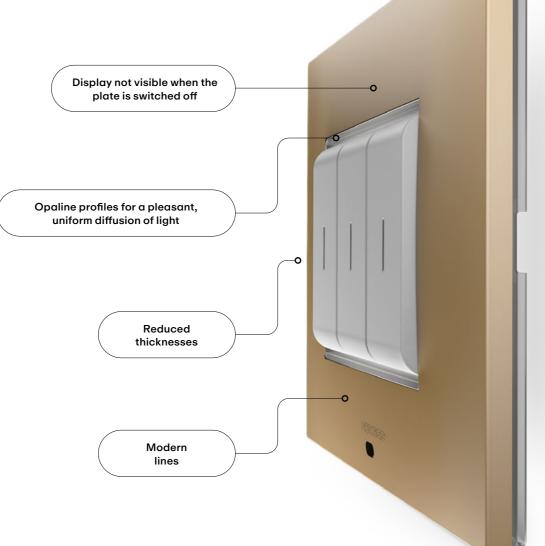

### The details of a memorable design

EGO SMART triggers positive emotions thanks to its clean and simple lines. The slightly curved surface and reduced thickness towards the edges transmit a sensation of balance and purity. The opaline profiles inside the plate, which diffuse LED light, are also offered in the EGO version and add a discreet element of identity. Each detail is designed to ensure attractiveness, personality and clarity of interpretation.