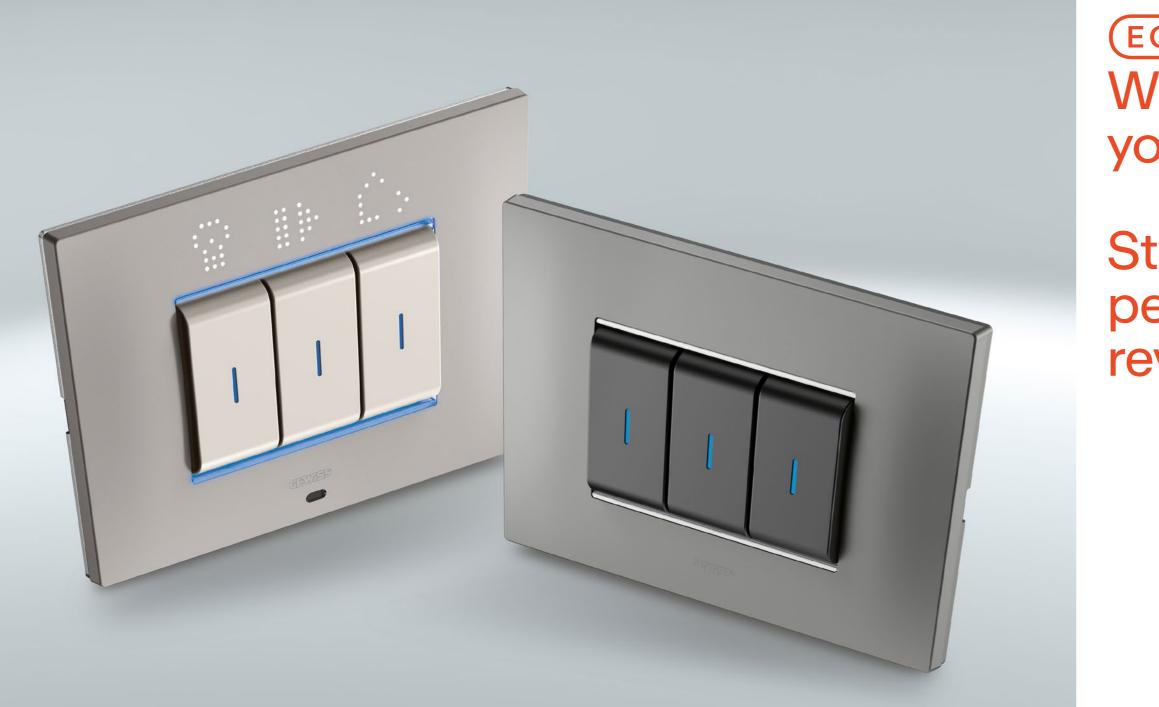

## EGO SMART

A passionate dialogue between you and your home.

(EGO SMART)

Will reveal who you are inside

Style expresses your personality. The home reveals your style

## The perfect dialogue

EGO SMART is the meeting point between design and personality.