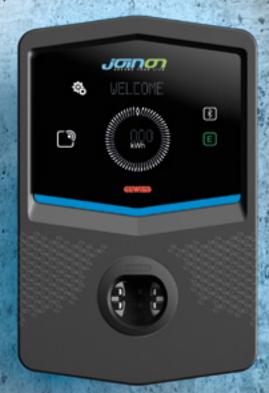

#### SIMPLE AND INTUITIVE INTERFACE

I-CON also has an innovative user interface, composed by a **display and touch slider** that makes it possible to **view messages** and **manage charging settings locally**, immediately and intuitively.