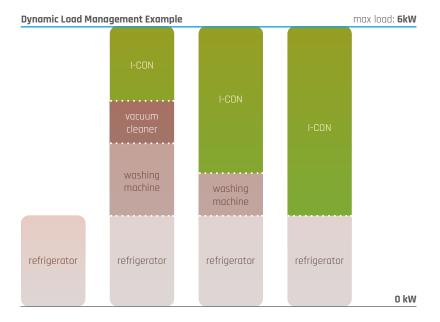

# domestic energy meter Modbus RS485 line additional energy meter power line I-CON lights refrigerator washing machine tv vacuum cleaner

#### INTELLIGENT CHARGING MANAGEMENT

Designed specifically for home charging, the innovative Gewiss DLM (Dynamic Load Management) system makes it possible to charge your electric vehicle at the maximum available power in your home, avoiding the worry of exceeding the limit contracted with your Energy Provider. The Wallbox dinamically raises or lowers the charging power, according to other household loads (home devices, lights and other...).