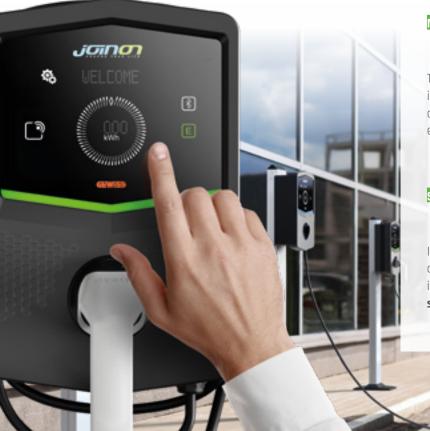

#### SIMPLE AND INTUITIVE INTERFACE

I-CON also has an innovative user interface, composed by a **display and touch slider** that makes it possible to **view messages** and **manage charging settings locally**, immediately and intuitively.