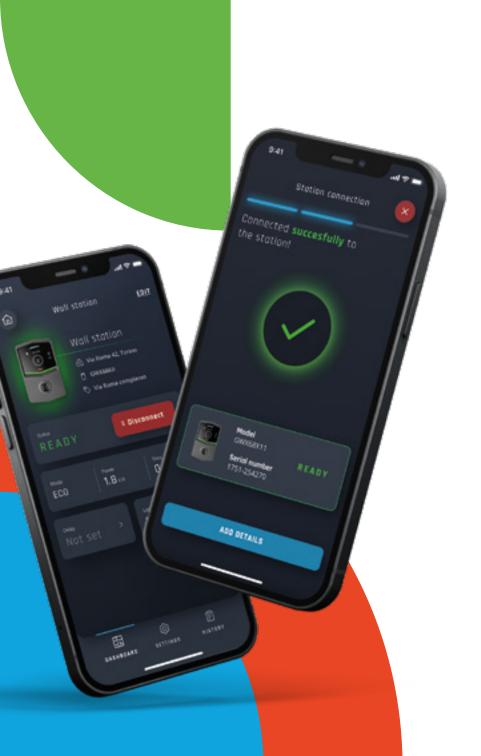

#### I-CON IS ON YOUR SMARTPHONE

The configuration app, available for Andriod and iOS, makes it simple, immediate and intuitive to start up and maintain the charging station, giving the possibility to update the firmware or perform diagnostics from a smartphone without opening the charging station. It also allows the user to configure charging settings as desired.