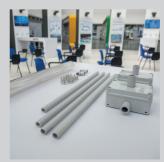

## Light and sturdy structure

Window20 can be positioned without the use of screws thanks to its sturdy and stable structure, totally made in technopolymer, which makes this product incredibly light and simple to move at any time.

## A kit suitable for every situation

The PVC screen and the support structure are an easy assembly kit which, thanks to its universal size (screen 70x70 cm), is perfect for banks, tobacconists, shops and other commercial businesses.