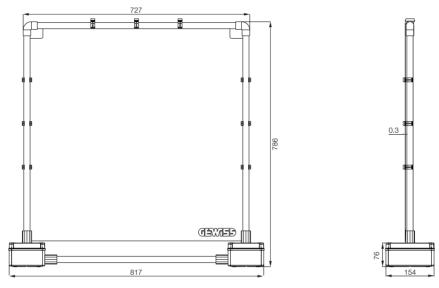

Dimensions (mm)

#### Technical features:

| Code                 | AS08343                        |
|----------------------|--------------------------------|
| Description          | Complete protection screen kit |
| EAN number           | 8034035060113                  |
| Dimensions           | H786xL817xP154 (mm)            |
| Screen material      | Transparent PVC                |
| Structure material   | Technopolymer                  |
| Packaging dimensions | H700xL485xP125 (mm)            |
| Weight               | 0,8 Kg                         |