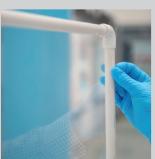

# Convenient bottom opening

The opening at the bottom of the product allows the exchange of documents from one side to the other in total safety. For this reason Window20 is ideal for offices with close workstations or with counters open to the public.

#### A transparent and easy to clean screen

Window20 a translucent semirigid screen, allows perfect visibility on both sides and does not require any type of special treatment cleaning.