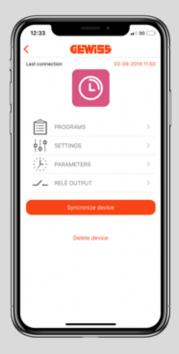

#### Everything at your fingertips

The TimerOn APP gives you control over the digital switches (time and astronomical) using the Bluetooth or NFC interfaces. The TimerOn APP allows you to create connected programs on smartphones or tablets and transfer them to several devices if required.

#### Simple programming

The TimerOn APP allows you to have complete control of the connected programs, acquiring the settings of every device automatically (data, time, coordinates) and switching the ON / OFF status of each contact.

#### Programs always under control

The TimerOn APP allows you to save, modify and identify all the programs created on the associated time and astronomical switches at any moment, with your smartphone or a tablet.