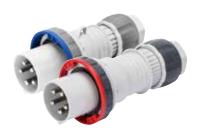

IEC 309 HP (HIGH PERFORMANCE) is a complete range of mobile plugs and mobile or flush-mounting socket-outlets from 16A to 125A. Trusted by installers around the world for their high IP rating, strength and quality and great handling.

## Complete protection

Over and above meeting the IP66/IP67 minimum regulation rating, IEC 309 HP trailing plugs and socket-outlets include two additional ingress protection ratings that are unique to the electrotechnical market: IP68 and IP69.