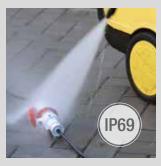

## Complete protection

Over and above meeting the IP66/IP67 minimum regulation rating, IEC 309 HP trailing plugs and socket-outlets include two additional ingress protection ratings that are unique to the electrotechnical market: IP68 and IP69.