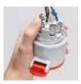

## Practical. ergonomic shape

All the covers of the mobile socket-outlets are designed to be easily opened; in fact the cover can be held open with just one hand, and the plug is easy to insert into the socketoutlet.

## Easy, accurate

hand