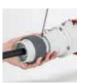

#### Special rubber grip

With integrated rubber parts for an cable tightening heavy-duty applications.

#### Safe connection

The cable connection uses screw plate easier grip, even if wearing gloves, and The cable clamp, with radial precision terminals with indirect tightening for maximising impact resistance even in tightening, ensures extremely easy cable optimum safety, guaranteeing the best tightening even if there are no tools to contact surfaces and pressure even with non-terminated cables.