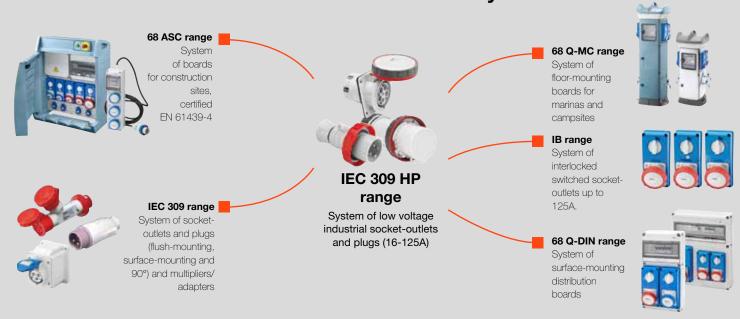

IEC 309 HP (HIGH PERFORMANCE) is a complete range of mobile plugs and mobile or flush-mounting socket-outlets from 16A to 125A. Trusted by installers around the world for their high IP rating, strength and quality and great handling.