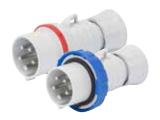

## Practical. ergonomic shape

All the covers of the mobile socket-outlets are designed to be easily opened; in fact the cover can be held open with just one hand, and the plug is easy to insert into the socketoutlet.