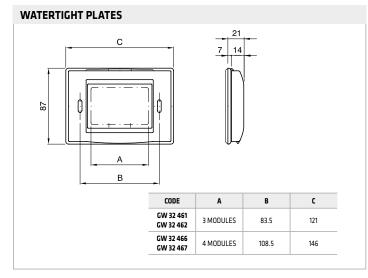

# **Application board**

|                                | INSTALLATION       | DESCRIPTION                           | MODULES | вох                                            | SUPPORT                                      | PLATES AN                           | D COLOURS                                              |
|--------------------------------|--------------------|---------------------------------------|---------|------------------------------------------------|----------------------------------------------|-------------------------------------|--------------------------------------------------------|
|                                |                    |                                       | 1       |                                                | GW 32 403                                    |                                     |                                                        |
|                                |                    |                                       | 2       | GW 24 403                                      | GW 32 402                                    | PLAYBUS                             | in the 10 colours                                      |
|                                |                    |                                       | 3       |                                                | GW 32 403                                    | FLATBOS                             |                                                        |
|                                | 1707               | RECTANGULAR                           | 4       | GW 24 404                                      | GW 32 404                                    | PLAYBUS YOUNG                       |                                                        |
|                                | TO THE CO.         | BOXES                                 | 6       | GW 24 406                                      | GW 32 406                                    |                                     |                                                        |
|                                |                    |                                       | 8       | GW 24 237                                      | GW 32 407                                    | PLAYBUS                             | in the 10 colours                                      |
|                                |                    |                                       | 12      | GW 24 238                                      | GW 32 408                                    | DI AVELIC                           | Cloud white                                            |
|                                |                    |                                       | 18      | GW 24 239                                      | GW 32 409                                    | PLAYBUS                             | Metallised titanium<br>Metallised slate                |
|                                |                    | SQUARE                                | 1       | GW 24 231                                      | GW 32 401                                    | PLAYBUS                             | in the 10 colours                                      |
| FLUSH-MOUNTING                 |                    | BOXES                                 | 2       |                                                | GW 32 402                                    | PLAYBUS YOUNG                       |                                                        |
| NO.                            | _                  |                                       | 1       |                                                | GW 32 403                                    |                                     |                                                        |
| 蓝                              |                    | POVEC                                 | 2       | GW 24 403 PM                                   | GW 32 402                                    | PLAYBUS                             |                                                        |
| 교                              | 9.9                | BOXES<br>FOR LIGHT WALLS              | 3       |                                                | GW 32 403                                    |                                     | in the 10 colours                                      |
|                                | 1                  |                                       | 4       | GW 24 404 PM                                   | GW 32 404                                    | PLAYBUS YOUNG                       |                                                        |
|                                | 7                  |                                       | 6       | GW 24 406 PM                                   | GW 32 406                                    |                                     |                                                        |
|                                |                    | PROFILES                              | 1       |                                                | includes                                     | GW 32 123<br>GW 32 122<br>GW 32 121 | Cloud white<br>Metallised titanium<br>Metallised slate |
|                                |                    | AND PANELS                            | 2       | self-supportin                                 | g plate and box                              | GW 32 133<br>GW 32 132<br>GW 32 131 | Cloud white<br>Metallised titanium<br>Metallised slate |
|                                |                    | LIFT AND EMERGENCY                    | Wired   | GW 24 403                                      | Complete with illuminated push-button switch | GW 32 450<br>GW 32 451              | White<br>Red                                           |
|                                |                    |                                       | 2       | 511 21 103                                     | Self-supporting plates                       | GW 32 452<br>GW 32 453              | White<br>Red                                           |
| ING IP55                       |                    | RECTANGULAR                           | 3       | GW 24 403                                      | Self-supporting plates                       | GW 32 461<br>GW 32 462              | Cloud white<br>Toner black                             |
| SH MOUNT                       |                    | BOXES                                 | 4       | GW 24 404                                      | Sen Supporting places                        | GW 32 466<br>GW 32 467              | Cloud white<br>Toner black                             |
| WATERTIGHT FLUSH MOUNTING IPSS |                    | BOXES FOR LIGHT WALLS                 | 3       | GW 24 403 PM                                   | Self-supporting plates                       | GW 32 461<br>GW 32 462              | Cloud white<br>Toner black                             |
| WATER                          |                    |                                       | 4       | GW 24 404 PM                                   | :                                            | GW 32 466<br>GW 32 467              | Cloud white<br>Toner black                             |
| NG                             |                    |                                       | 1<br>2  | GW 32 431 Cloud white                          | GW 32 403<br>GW 32 402                       | PLAYBUS                             | in the 10 colours                                      |
| TNUC                           |                    | WALL-MOUNTING                         | 3       | GW 32 432 Toner black                          | GW 32 402                                    |                                     |                                                        |
| WALL-MOUNTING                  |                    | BOXES                                 | 8       | GW 32 436 Cloud white<br>GW 32 437 Toner black | GW 32 407                                    | LIFT AND<br>EMERGENCY               |                                                        |
|                                |                    | DEED COVERS FOR                       | 1       |                                                | GW 32 403                                    | PLAYBUS and                         | in the 10 colours                                      |
|                                | 10                 | DEEP COVERS FOR<br>RECTANGULAR FLUSH- | 2       | GW 24 403 + GW 24 228                          | GW 32 402                                    | PLAYBUS YOUNG                       |                                                        |
|                                |                    | MOUNTING BOXES                        | 3       |                                                | GW 32 403                                    | LIFT AND<br>EMERGENCY               |                                                        |
| MISCELLANEOUS                  | Date of the second | FREE-STANDING PANEL                   | 4       | GW 32 411                                      | Toner bla                                    |                                     | · black                                                |
| MISCEL                         |                    |                                       | 8       | GW 32 412                                      |                                              |                                     |                                                        |
|                                |                    | SUPPORTS FOR ASSEMBLY<br>ON DIN RAIL  | 1       |                                                | GW 32 421                                    |                                     |                                                        |
|                                |                    |                                       | 2       |                                                | GW 32 422                                    | Toner black                         |                                                        |
|                                |                    |                                       | 3       |                                                | GW 32 423                                    |                                     |                                                        |