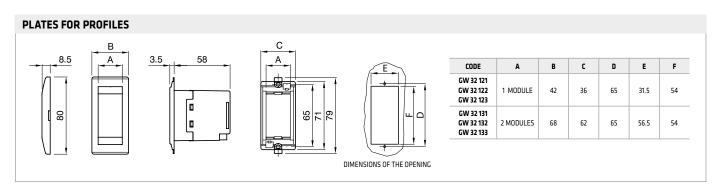

# **Application board**

|                                | INSTALLATION       | DESCRIPTION                           | MODULES | вох                                            | SUPPORT                                      | PLATES AN                           | D COLOURS                                              |
|--------------------------------|--------------------|---------------------------------------|---------|------------------------------------------------|----------------------------------------------|-------------------------------------|--------------------------------------------------------|
|                                |                    |                                       | 1       |                                                | GW 32 403                                    |                                     |                                                        |
|                                |                    |                                       | 2       | GW 24 403                                      | GW 32 402                                    | PLAYBUS                             | in the 10 colours                                      |
|                                |                    |                                       | 3       |                                                | GW 32 403                                    | FLATBOS                             |                                                        |
|                                | 1707               | RECTANGULAR                           | 4       | GW 24 404                                      | GW 32 404                                    | PLAYBUS YOUNG                       |                                                        |
|                                | TO THE CO.         | BOXES                                 | 6       | GW 24 406                                      | GW 32 406                                    |                                     |                                                        |
|                                |                    |                                       | 8       | GW 24 237                                      | GW 32 407                                    | PLAYBUS                             | in the 10 colours                                      |
|                                |                    |                                       | 12      | GW 24 238                                      | GW 32 408                                    | DI AVELIC                           | Cloud white                                            |
|                                |                    |                                       | 18      | GW 24 239                                      | GW 32 409                                    | PLAYBUS                             | Metallised titanium<br>Metallised slate                |
|                                |                    | SQUARE                                | 1       | GW 24 231                                      | GW 32 401                                    | PLAYBUS                             | in the 10 colours                                      |
| FLUSH-MOUNTING                 |                    | BOXES                                 | 2       |                                                | GW 32 402                                    | PLAYBUS YOUNG                       |                                                        |
| NO.                            | _                  |                                       | 1       |                                                | GW 32 403                                    |                                     |                                                        |
| 蓝                              |                    | POVEC                                 | 2       | GW 24 403 PM                                   | GW 32 402                                    | PLAYBUS                             |                                                        |
| 교                              | 9.9                | BOXES<br>FOR LIGHT WALLS              | 3       |                                                | GW 32 403                                    |                                     | in the 10 colours                                      |
|                                | 1                  |                                       | 4       | GW 24 404 PM                                   | GW 32 404                                    | PLAYBUS YOUNG                       |                                                        |
|                                | 7                  |                                       | 6       | GW 24 406 PM                                   | GW 32 406                                    |                                     |                                                        |
|                                |                    | PROFILES                              | 1       |                                                | includes                                     | GW 32 123<br>GW 32 122<br>GW 32 121 | Cloud white<br>Metallised titanium<br>Metallised slate |
|                                |                    | AND PANELS                            | 2       | self-supportin                                 | g plate and box                              | GW 32 133<br>GW 32 132<br>GW 32 131 | Cloud white<br>Metallised titanium<br>Metallised slate |
|                                |                    | LIFT AND EMERGENCY                    | Wired   | GW 24 403                                      | Complete with illuminated push-button switch | GW 32 450<br>GW 32 451              | White<br>Red                                           |
|                                |                    |                                       | 2       | 511 21 103                                     | Self-supporting plates                       | GW 32 452<br>GW 32 453              | White<br>Red                                           |
| ING IP55                       |                    | RECTANGULAR                           | 3       | GW 24 403                                      | Self-supporting plates                       | GW 32 461<br>GW 32 462              | Cloud white<br>Toner black                             |
| SH MOUNT                       |                    | BOXES                                 | 4       | GW 24 404                                      | Sen Supporting places                        | GW 32 466<br>GW 32 467              | Cloud white<br>Toner black                             |
| WATERTIGHT FLUSH MOUNTING IPSS |                    | BOXES FOR LIGHT WALLS                 | 3       | GW 24 403 PM                                   | Self-supporting plates                       | GW 32 461<br>GW 32 462              | Cloud white<br>Toner black                             |
| WATER                          |                    |                                       | 4       | GW 24 404 PM                                   | :                                            | GW 32 466<br>GW 32 467              | Cloud white<br>Toner black                             |
| NG                             |                    |                                       | 1<br>2  | GW 32 431 Cloud white                          | GW 32 403<br>GW 32 402                       | PLAYBUS                             | in the 10 colours                                      |
| TNUC                           |                    | WALL-MOUNTING                         | 3       | GW 32 432 Toner black                          | GW 32 402                                    |                                     |                                                        |
| WALL-MOUNTING                  |                    | BOXES                                 | 8       | GW 32 436 Cloud white<br>GW 32 437 Toner black | GW 32 407                                    | LIFT AND<br>EMERGENCY               |                                                        |
|                                |                    | DEED COVERS FOR                       | 1       |                                                | GW 32 403                                    | PLAYBUS and                         | in the 10 colours                                      |
|                                | 10                 | DEEP COVERS FOR<br>RECTANGULAR FLUSH- | 2       | GW 24 403 + GW 24 228                          | GW 32 402                                    | PLAYBUS YOUNG                       |                                                        |
|                                |                    | MOUNTING BOXES                        | 3       |                                                | GW 32 403                                    | LIFT AND<br>EMERGENCY               |                                                        |
| MISCELLANEOUS                  | Date of the second | FREE-STANDING PANEL                   | 4       | GW 32 411                                      | Toner bla                                    |                                     | · black                                                |
| MISCEL                         |                    |                                       | 8       | GW 32 412                                      |                                              |                                     |                                                        |
|                                |                    | SUPPORTS FOR ASSEMBLY<br>ON DIN RAIL  | 1       |                                                | GW 32 421                                    |                                     |                                                        |
|                                |                    |                                       | 2       |                                                | GW 32 422                                    | Toner black                         |                                                        |
|                                |                    |                                       | 3       |                                                | GW 32 423                                    |                                     |                                                        |