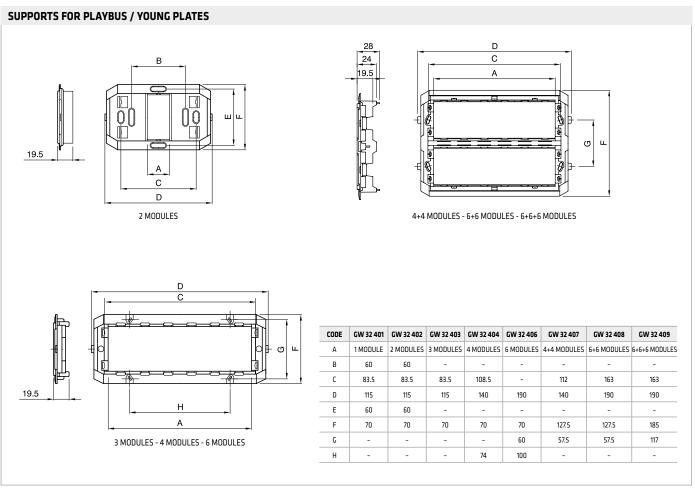

# **Application board**

|                                | INSTALLATION       | DESCRIPTION                           | MODULES | вох                                            | SUPPORT                                      | PLATES AN                           | D COLOURS                                              |
|--------------------------------|--------------------|---------------------------------------|---------|------------------------------------------------|----------------------------------------------|-------------------------------------|--------------------------------------------------------|
|                                |                    |                                       | 1       |                                                | GW 32 403                                    |                                     |                                                        |
|                                |                    |                                       | 2       | GW 24 403                                      | GW 32 402                                    | PLAYBUS                             | in the 10 colours                                      |
|                                |                    |                                       | 3       |                                                | GW 32 403                                    | FLATBOS                             |                                                        |
|                                | 1707               | RECTANGULAR                           | 4       | GW 24 404                                      | GW 32 404                                    | PLAYBUS YOUNG                       |                                                        |
|                                | TO THE CO.         | BOXES                                 | 6       | GW 24 406                                      | GW 32 406                                    |                                     |                                                        |
|                                |                    |                                       | 8       | GW 24 237                                      | GW 32 407                                    | PLAYBUS                             | in the 10 colours                                      |
|                                |                    |                                       | 12      | GW 24 238                                      | GW 32 408                                    | DI AVELIC                           | Cloud white                                            |
|                                |                    |                                       | 18      | GW 24 239                                      | GW 32 409                                    | PLAYBUS                             | Metallised titanium<br>Metallised slate                |
|                                |                    | SQUARE                                | 1       | GW 24 231                                      | GW 32 401                                    | PLAYBUS                             | in the 10 colours                                      |
| FLUSH-MOUNTING                 |                    | BOXES                                 | 2       |                                                | GW 32 402                                    | PLAYBUS YOUNG                       |                                                        |
| NO.                            | _                  |                                       | 1       |                                                | GW 32 403                                    |                                     |                                                        |
| 蓝                              |                    | POVEC                                 | 2       | GW 24 403 PM                                   | GW 32 402                                    | PLAYBUS                             |                                                        |
| 교                              | 9.9                | BOXES<br>FOR LIGHT WALLS              | 3       |                                                | GW 32 403                                    |                                     | in the 10 colours                                      |
|                                | 1                  |                                       | 4       | GW 24 404 PM                                   | GW 32 404                                    | PLAYBUS YOUNG                       |                                                        |
|                                | 7                  |                                       | 6       | GW 24 406 PM                                   | GW 32 406                                    |                                     |                                                        |
|                                |                    | PROFILES                              | 1       |                                                | includes                                     | GW 32 123<br>GW 32 122<br>GW 32 121 | Cloud white<br>Metallised titanium<br>Metallised slate |
|                                |                    | AND PANELS                            | 2       | self-supportin                                 | g plate and box                              | GW 32 133<br>GW 32 132<br>GW 32 131 | Cloud white<br>Metallised titanium<br>Metallised slate |
|                                |                    | LIFT AND EMERGENCY                    | Wired   | GW 24 403                                      | Complete with illuminated push-button switch | GW 32 450<br>GW 32 451              | White<br>Red                                           |
|                                |                    |                                       | 2       | 511 21 103                                     | Self-supporting plates                       | GW 32 452<br>GW 32 453              | White<br>Red                                           |
| ING IP55                       |                    | RECTANGULAR                           | 3       | GW 24 403                                      | Self-supporting plates                       | GW 32 461<br>GW 32 462              | Cloud white<br>Toner black                             |
| SH MOUNT                       |                    | BOXES                                 | 4       | GW 24 404                                      | Sen Supporting places                        | GW 32 466<br>GW 32 467              | Cloud white<br>Toner black                             |
| WATERTIGHT FLUSH MOUNTING IPSS |                    | BOXES FOR LIGHT WALLS                 | 3       | GW 24 403 PM                                   | Self-supporting plates                       | GW 32 461<br>GW 32 462              | Cloud white<br>Toner black                             |
| WATER                          |                    |                                       | 4       | GW 24 404 PM                                   | :                                            | GW 32 466<br>GW 32 467              | Cloud white<br>Toner black                             |
| NG                             |                    |                                       | 1<br>2  | GW 32 431 Cloud white                          | GW 32 403<br>GW 32 402                       | PLAYBUS                             | in the 10 colours                                      |
| TNUC                           |                    | WALL-MOUNTING                         | 3       | GW 32 432 Toner black                          | GW 32 402                                    |                                     |                                                        |
| WALL-MOUNTING                  |                    | BOXES                                 | 8       | GW 32 436 Cloud white<br>GW 32 437 Toner black | GW 32 407                                    | LIFT AND<br>EMERGENCY               |                                                        |
|                                |                    | DEED COVERS FOR                       | 1       |                                                | GW 32 403                                    | PLAYBUS and                         | in the 10 colours                                      |
|                                | 10                 | DEEP COVERS FOR<br>RECTANGULAR FLUSH- | 2       | GW 24 403 + GW 24 228                          | GW 32 402                                    | PLAYBUS YOUNG                       |                                                        |
|                                |                    | MOUNTING BOXES                        | 3       |                                                | GW 32 403                                    | LIFT AND<br>EMERGENCY               |                                                        |
| MISCELLANEOUS                  | Date of the second | FREE-STANDING PANEL                   | 4       | GW 32 411                                      | Toner bla                                    |                                     | · black                                                |
| MISCEL                         |                    |                                       | 8       | GW 32 412                                      |                                              |                                     |                                                        |
|                                |                    | SUPPORTS FOR ASSEMBLY<br>ON DIN RAIL  | 1       |                                                | GW 32 421                                    |                                     |                                                        |
|                                |                    |                                       | 2       |                                                | GW 32 422                                    | Toner black                         |                                                        |
|                                |                    |                                       | 3       |                                                | GW 32 423                                    |                                     |                                                        |

#### **Dimension tables**

For technical information contact the Technical Assistance Service or visit gewiss.com

|        | FLUSH-MOUNTING BOXES    | SUPPORTS  | DEVICES |
|--------|-------------------------|-----------|---------|
| WE 3W  | GW 24 403 PM            | GW 32 402 |         |
| 4M     | GW 24 404               | GW 32 404 |         |
| W9     | GW 24 406  GW 24 406 PM | GW 32 406 |         |
| 4+4M   | GW 24 237 GW 24 237 PM  | GW 32 407 |         |
| W9+9   | GW 24 238               | GW 32 408 |         |
| W9+9+9 | GW 24 239               | GW 32 409 |         |
| ZM     | GW 24 231               | GW 32 402 |         |