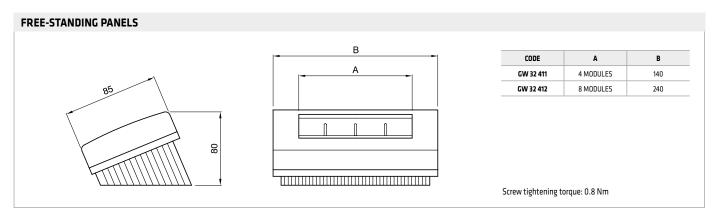

# **Application board**

|                                | INSTALLATION       | DESCRIPTION                           | MODULES | вох                                            | SUPPORT                                      | PLATES AN                           | D COLOURS                                              |
|--------------------------------|--------------------|---------------------------------------|---------|------------------------------------------------|----------------------------------------------|-------------------------------------|--------------------------------------------------------|
|                                |                    |                                       | 1       |                                                | GW 32 403                                    |                                     |                                                        |
|                                |                    |                                       | 2       | GW 24 403                                      | GW 32 402                                    | PLAYBUS                             | in the 10 colours                                      |
|                                |                    |                                       | 3       |                                                | GW 32 403                                    | FLATBOS                             |                                                        |
|                                | 1707               | RECTANGULAR                           | 4       | GW 24 404                                      | GW 32 404                                    | PLAYBUS YOUNG                       |                                                        |
|                                | TO THE CO.         | BOXES                                 | 6       | GW 24 406                                      | GW 32 406                                    |                                     |                                                        |
|                                |                    |                                       | 8       | GW 24 237                                      | GW 32 407                                    | PLAYBUS                             | in the 10 colours                                      |
|                                |                    |                                       | 12      | GW 24 238                                      | GW 32 408                                    | DI AVELIC                           | Cloud white                                            |
|                                |                    |                                       | 18      | GW 24 239                                      | GW 32 409                                    | PLAYBUS                             | Metallised titanium<br>Metallised slate                |
|                                |                    | SQUARE                                | 1       | GW 24 231                                      | GW 32 401                                    | PLAYBUS                             | in the 10 colours                                      |
| FLUSH-MOUNTING                 |                    | BOXES                                 | 2       |                                                | GW 32 402                                    | PLAYBUS YOUNG                       |                                                        |
| NO.                            | _                  |                                       | 1       |                                                | GW 32 403                                    |                                     |                                                        |
| 蓝                              |                    | POVEC                                 | 2       | GW 24 403 PM                                   | GW 32 402                                    | PLAYBUS                             |                                                        |
| 교                              | 9.9                | BOXES<br>FOR LIGHT WALLS              | 3       |                                                | GW 32 403                                    |                                     | in the 10 colours                                      |
|                                | 1                  |                                       | 4       | GW 24 404 PM                                   | GW 32 404                                    | PLAYBUS YOUNG                       |                                                        |
|                                | 7                  |                                       | 6       | GW 24 406 PM                                   | GW 32 406                                    |                                     |                                                        |
|                                |                    | PROFILES                              | 1       |                                                | includes                                     | GW 32 123<br>GW 32 122<br>GW 32 121 | Cloud white<br>Metallised titanium<br>Metallised slate |
|                                |                    | AND PANELS                            | 2       | self-supportin                                 | g plate and box                              | GW 32 133<br>GW 32 132<br>GW 32 131 | Cloud white<br>Metallised titanium<br>Metallised slate |
|                                |                    | LIFT AND EMERGENCY                    | Wired   | GW 24 403                                      | Complete with illuminated push-button switch | GW 32 450<br>GW 32 451              | White<br>Red                                           |
|                                |                    |                                       | 2       | 511 21 103                                     | Self-supporting plates                       | GW 32 452<br>GW 32 453              | White<br>Red                                           |
| ING IP55                       |                    | RECTANGULAR                           | 3       | GW 24 403                                      | Self-supporting plates                       | GW 32 461<br>GW 32 462              | Cloud white<br>Toner black                             |
| SH MOUNT                       |                    | BOXES                                 | 4       | GW 24 404                                      | Sen Supporting places                        | GW 32 466<br>GW 32 467              | Cloud white<br>Toner black                             |
| WATERTIGHT FLUSH MOUNTING IPSS |                    | BOXES FOR LIGHT WALLS                 | 3       | GW 24 403 PM                                   | Self-supporting plates                       | GW 32 461<br>GW 32 462              | Cloud white<br>Toner black                             |
| WATER                          |                    |                                       | 4       | GW 24 404 PM                                   | :                                            | GW 32 466<br>GW 32 467              | Cloud white<br>Toner black                             |
| NG                             |                    |                                       | 1<br>2  | GW 32 431 Cloud white                          | GW 32 403<br>GW 32 402                       | PLAYBUS                             | in the 10 colours                                      |
| TNUC                           |                    | WALL-MOUNTING                         | 3       | GW 32 432 Toner black                          | GW 32 402                                    |                                     |                                                        |
| WALL-MOUNTING                  |                    | BOXES                                 | 8       | GW 32 436 Cloud white<br>GW 32 437 Toner black | GW 32 407                                    | LIFT AND<br>EMERGENCY               |                                                        |
|                                |                    | DEED COVERS FOR                       | 1       |                                                | GW 32 403                                    | PLAYBUS and                         | in the 10 colours                                      |
|                                | 10                 | DEEP COVERS FOR<br>RECTANGULAR FLUSH- | 2       | GW 24 403 + GW 24 228                          | GW 32 402                                    | PLAYBUS YOUNG                       |                                                        |
|                                |                    | MOUNTING BOXES                        | 3       |                                                | GW 32 403                                    | LIFT AND<br>EMERGENCY               |                                                        |
| MISCELLANEOUS                  | Date of the second | FREE-STANDING PANEL                   | 4       | GW 32 411                                      | Toner bla                                    |                                     | · black                                                |
| MISCEL                         |                    |                                       | 8       | GW 32 412                                      |                                              |                                     |                                                        |
|                                |                    | SUPPORTS FOR ASSEMBLY<br>ON DIN RAIL  | 1       |                                                | GW 32 421                                    |                                     |                                                        |
|                                |                    |                                       | 2       |                                                | GW 32 422                                    | Toner black                         |                                                        |
|                                |                    |                                       | 3       |                                                | GW 32 423                                    |                                     |                                                        |

#### **Dimension tables**

For technical information contact the Technical Assistance Service or visit gewiss.com

|        | FLUSH-MOUNTING BOXES    | SUPPORTS  | DEVICES |
|--------|-------------------------|-----------|---------|
| WE 3W  | GW 24 403 PM            | GW 32 402 |         |
| 4M     | GW 24 404               | GW 32 404 |         |
| W9     | GW 24 406  GW 24 406 PM | GW 32 406 |         |
| 4+4M   | GW 24 237 GW 24 237 PM  | GW 32 407 |         |
| W9+9   | GW 24 238               | GW 32 408 |         |
| W9+9+9 | GW 24 239               | GW 32 409 |         |
| ZM     | GW 24 231               | GW 32 402 |         |