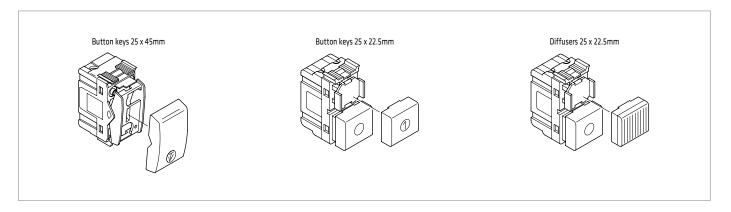

|                                      |  |  |  |
| Anti black-out lamps                                                                                                      | Latching relays and momentary relays |  |  |  |
| Dimmers                                                                                                                   | TV-SAT socket-outlets                |  |  |  |
| Timed-thermostats                                                                                                         | Automatic circuit breakers           |  |  |  |

#### **Common construction features**



For technical information contact the Technical Assistance Service or visit gewiss.com



# Interchangeability of button keys and diffusers



# **Backlighting of control devices**

| Туре                  | Functional characteristics                                                                                                                                                                                                                                                 | Applications                                                                                           | Туре                       | Functional characteristics                                                                                                                     | Applications                                                                                                      |
|-----------------------|--------------------------------------------