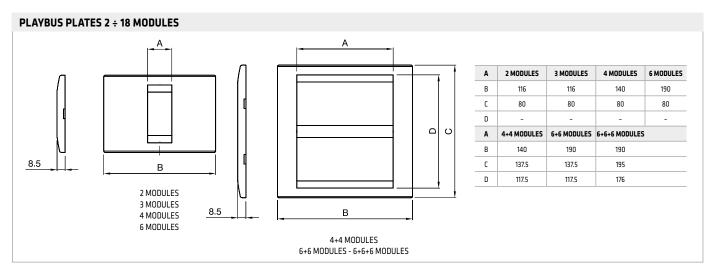

#### **Dimension tables**

For technical information contact the Technical Assistance Service or visit gewiss.com

|        | FLUSH-MOUNTING BOXES    | SUPPORTS  | DEVICES |
|--------|-------------------------|-----------|---------|
| WE 3W  | GW 24 403 PM            | GW 32 402 |         |
| 4M     | GW 24 404               | GW 32 404 |         |
| W9     | GW 24 406  GW 24 406 PM | GW 32 406 |         |
| 4+4M   | GW 24 237 GW 24 237 PM  | GW 32 407 |         |
| W9+9   | GW 24 238               | GW 32 408 |         |
| W9+9+9 | GW 24 239               | GW 32 409 |         |
| ZM     | GW 24 231               | GW 32 402 |         |