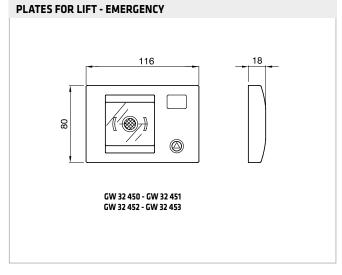

# **Application board**

|                                | INSTALLATION       | DESCRIPTION                           | MODULES | вох                                            | SUPPORT                                      | PLATES AN                           | D COLOURS                                              |
|--------------------------------|--------------------|---------------------------------------|---------|------------------------------------------------|----------------------------------------------|-------------------------------------|--------------------------------------------------------|
|                                |                    |                                       | 1       |                                                | GW 32 403                                    |                                     |                                                        |
|                                |                    |                                       | 2       | GW 24 403                                      | GW 32 402                                    | PLAYBUS                             | in the 10 colours                                      |
|                                |                    |                                       | 3       |                                                | GW 32 403                                    | FLATBOS                             |                                                        |
|                                | 1707               | RECTANGULAR                           | 4       | GW 24 404                                      | GW 32 404                                    | PLAYBUS YOUNG                       |                                                        |
|                                | TO THE CO.         | BOXES                                 | 6       | GW 24 406                                      | GW 32 406                                    |                                     |                                                        |
|                                |                    |                                       | 8       | GW 24 237                                      | GW 32 407                                    | PLAYBUS                             | in the 10 colours                                      |
|                                |                    |                                       | 12      | GW 24 238                                      | GW 32 408                                    | DI AVELIC                           | Cloud white                                            |
|                                |                    |                                       | 18      | GW 24 239                                      | GW 32 409                                    | PLAYBUS                             | Metallised titanium<br>Metallised slate                |
|                                |                    | SQUARE                                | 1       | GW 24 231                                      | GW 32 401                                    | PLAYBUS                             | in the 10 colours                                      |
| FLUSH-MOUNTING                 |                    | BOXES                                 | 2       |                                                | GW 32 402                                    | PLAYBUS YOUNG                       |                                                        |
| NO.                            | _                  |                                       | 1       |                                                | GW 32 403                                    |                                     |                                                        |
| 蓝                              |                    | POVEC                                 | 2       | GW 24 403 PM                                   | GW 32 402                                    | PLAYBUS                             |                                                        |
| 교                              | 9.9                | BOXES<br>FOR LIGHT WALLS              | 3       |                                                | GW 32 403                                    |                                     | in the 10 colours                                      |
|                                | 1                  |                                       | 4       | GW 24 404 PM                                   | GW 32 404                                    | PLAYBUS YOUNG                       |                                                        |
|                                | 7                  |                                       | 6       | GW 24 406 PM                                   | GW 32 406                                    |                                     |                                                        |
|                                |                    | PROFILES                              | 1       |                                                | includes                                     | GW 32 123<br>GW 32 122<br>GW 32 121 | Cloud white<br>Metallised titanium<br>Metallised slate |
|                                |                    | AND PANELS                            | 2       | self-supportin                                 | g plate and box                              | GW 32 133<br>GW 32 132<br>GW 32 131 | Cloud white<br>Metallised titanium<br>Metallised slate |
|                                |                    | LIFT AND EMERGENCY                    | Wired   | GW 24 403                                      | Complete with illuminated push-button switch | GW 32 450<br>GW 32 451              | White<br>Red                                           |
|                                |                    |                                       | 2       | 511 21 103                                     | Self-supporting plates                       | GW 32 452<br>GW 32 453              | White<br>Red                                           |
| ING IP55                       |                    | RECTANGULAR                           | 3       | GW 24 403                                      | Self-supporting plates                       | GW 32 461<br>GW 32 462              | Cloud white<br>Toner black                             |
| SH MOUNT                       |                    | BOXES                                 | 4       | GW 24 404                                      | Sen Supporting places                        | GW 32 466<br>GW 32 467              | Cloud white<br>Toner black                             |
| WATERTIGHT FLUSH MOUNTING IPSS |                    | BOXES FOR LIGHT WALLS                 | 3       | GW 24 403 PM                                   | Self-supporting plates                       | GW 32 461<br>GW 32 462              | Cloud white<br>Toner black                             |
| WATER                          |                    |                                       | 4       | GW 24 404 PM                                   | :                                            | GW 32 466<br>GW 32 467              | Cloud white<br>Toner black                             |
| NG                             |                    |                                       | 1<br>2  | GW 32 431 Cloud white                          | GW 32 403<br>GW 32 402                       | PLAYBUS                             | in the 10 colours                                      |
| TNUC                           |                    | WALL-MOUNTING                         | 3       | GW 32 432 Toner black                          | GW 32 402                                    |                                     |                                                        |
| WALL-MOUNTING                  |                    | BOXES                                 | 8       | GW 32 436 Cloud white<br>GW 32 437 Toner black | GW 32 407                                    | LIFT AND<br>EMERGENCY               |                                                        |
|                                |                    | DEED COVERS FOR                       | 1       |                                                | GW 32 403                                    | PLAYBUS and                         | in the 10 colours                                      |
|                                | 10                 | DEEP COVERS FOR<br>RECTANGULAR FLUSH- | 2       | GW 24 403 + GW 24 228                          | GW 32 402                                    | PLAYBUS YOUNG                       |                                                        |
|                                |                    | MOUNTING BOXES                        | 3       |                                                | GW 32 403                                    | LIFT AND<br>EMERGENCY               |                                                        |
| MISCELLANEOUS                  | Date of the second | FREE-STANDING PANEL                   | 4       | GW 32 411                                      | Toner bla                                    |                                     | · black                                                |
| MISCEL                         |                    |                                       | 8       | GW 32 412                                      |                                              |                                     |                                                        |
|                                |                    | SUPPORTS FOR ASSEMBLY<br>ON DIN RAIL  | 1       |                                                | GW 32 421                                    |                                     |                                                        |
|                                |                    |                                       | 2       |                                                | GW 32 422                                    | Toner black                         |                                                        |
|                                |                    |                                       | 3       |                                                | GW 32 423                                    |                                     |                                                        |