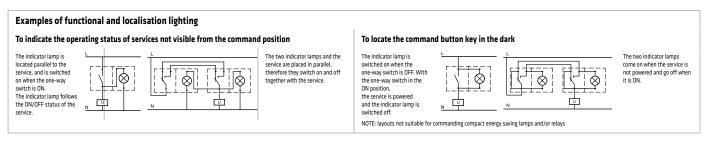

# **Backlighting of control devices**

| Туре                  | Functional characteristics                                                                                                                                                                                                                                                 | Applications                                                                                           | Туре                       | Functional characteristics                                                                                                                     | Applications                                                                                                      |
|-----------------------|----------------------------------------------------------------------------------------------------------------------------------------------------------------------------------------------------------------------------------------------------------------------------|--------------------------------------------------------------------------------------------------------|----------------------------|------------------------------------------------------------------------------------------------------------------------------------------------|-------------------------------------------------------------------------------------------------------------------|
| Night-time location   | Permits the identification of the control button key even in the dark.  You are advised to use the Gewiss lamps: white/red/light blue.                                                                                                                                     | Bedrooms.  Corridors.                                                                                  | lconographic<br>signalling | • Permits the identification of the control button key, and its specific function, even in the dark.                                           | General services. Internal systems for offices, shops, warehouses. Hotel structures. Hospitals and nursing homes. |
| Functional signalling | Permits the identification of the control button key, or the indication of the ON/OFF status of a lighting circuit, even in the dark.  With a red/white/light blue lamp, the signalling is bright.  With a green lamp the lighting level does not cause sleep disturbance. | General services of a building complex (stair lights, entrances, etc.).  Public entertainment premises | With                       | Permits the identification of the ON/OFF status of a user or lighting circuit from a considerable distance.  Visible from both front and side. | •Signalling lights coming on outside the place where the control device is installed.                             |