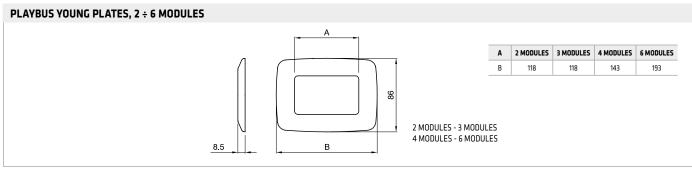

#### **Dimension tables**

For technical information contact the Technical Assistance Service or visit gewiss.com

|        | FLUSH-MOUNTING BOXES    | SUPPORTS  | DEVICES |
|--------|-------------------------|-----------|---------|
| WE 3W  | GW 24 403 PM            | GW 32 402 |         |
| 4M     | GW 24 404               | GW 32 404 |         |
| W9     | GW 24 406  GW 24 406 PM | GW 32 406 |         |
| 4+4M   | GW 24 237 GW 24 237 PM  | GW 32 407 |         |
| W9+9   | GW 24 238               | GW 32 408 |         |
| W9+9+9 | GW 24 239               | GW 32 409 |         |
| ZM     | GW 24 231               | GW 32 402 |         |