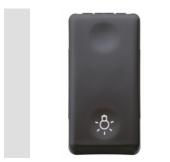

## Product Data Sheet GW21513

SYSTEM WHITE-serie

The System modular devices allow the creation of infinite combinations of devices and plates, through a complete range that covers all design, functional and installation needs. Colours and finishes: satin black, elegant and classy. The range includes control units, socket-outlets, breakers, indicators, connectors and devices for the control, safety and comfort of your home.

| Categorie      | Drukknop     | Knop       | Met symbool |
|----------------|--------------|------------|-------------|
| Symbool        | Licht        | Kleur      | Zwart       |
| Omschrijving   | 1P NO - 10 A | Spanning   | 250 V AC    |
| Aantal SYSTEM- | 1            | Electrocod | 0130        |
| modules        |              |            |             |