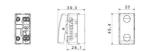

ata Sheet GW21513

SYSTEM WHITE-serie



The System modular devices allow the creation of infinite combinations of devices and plates, through a complete range that covers all design, functional and installation needs. Colours and finishes: satin black, elegant and classy. The range includes control units, socket-outlets, breakers, indicators, connectors and devices for the control, safety and comfort of your home.

| Categorie      | Drukknop     | Knop       | Met symbool |
|----------------|--------------|------------|-------------|
| Symbool        | Licht        | Kleur      | Zwart       |
| Omschrijving   | 1P NO - 10 A | Spanning   | 250 V AC    |
| Aantal SYSTEM- | 1            | Electrocod | 0130        |
| modules        |              |            |             |

DIMENSIONAL



## STANDARDS/APPROVALS



GEWISS S.p.A. Via A. Volta, 1 24069 Cenate Sotto - Bergamo - Italy tel. +39 035 94 61 11 fax +39 035 94 69 09 www.gewiss.com sat@gewiss.com Last update 13/05/2024 Data, measures, designs and pictures are shown only as informative purposes, and could be changed without previous notice