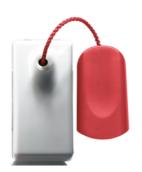

## GW20518

SYSTEM WHITE-serie

The System modular devices make it possible to create infinite combination between devices and plates, thanks to a complete range that is able to satisfy all design, functional and installation requirements. Colour and finiture: glossy white, bright and versatile

The range includes commands, socket- outlets, protection, indicators, connectors and devices for the control, safety and comfort of your home.

| Drukknop | Knop           | Met trekdraad |
|----------|----------------|---------------|
| Wit      | Omschrijving   | 2P NO - 10 A  |
| 250 V AC | Aantal SYSTEM- | 1             |
|          | modules        |               |
| 0130     |                |               |
|          | Wit 250 V AC   |               |