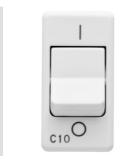

| Туре       | MCB- minituare circuit breaker | Omschrijving   | Tweepolig (1P+N)   |
|------------|--------------------------------|----------------|--------------------|
| Curve      | С                              | Spanning       | 230 V - 50 / 60 Hz |
| Nominale   | 10                             | Afschakel-     | 3 kA               |
| stroom (A) |                                | vermogen       |                    |
| Kleur      | Wit                            | Aantal SYSTEM- | 1                  |
|            |                                | modules        |                    |
| Electrocod | 0131                           |                |                    |