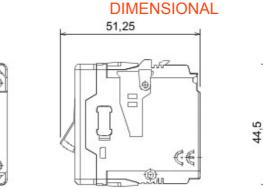

| Туре       | MCB- minituare circuit breaker | Omschrijving   | Tweepolig (1P+N)   |
|------------|--------------------------------|----------------|--------------------|
| Curve      | С                              | Spanning       | 230 V - 50 / 60 Hz |
| Nominale   | 10                             | Afschakel-     | 3 kA               |
| stroom (A) |                                | vermogen       |                    |
| Kleur      | Wit                            | Aantal SYSTEM- | 1                  |
|            |                                | modules        |                    |
| Electrocod | 0131                           |                |                    |