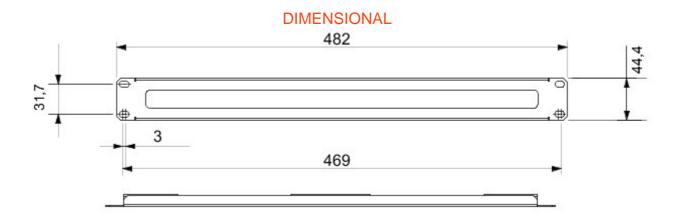

| Categorie  | 19" cable management panel | Eigenschappen | With brushes |
|------------|----------------------------|---------------|--------------|
| Materiaal  | Staal                      | Afwerking     | Wrinkle      |
| Kleur      | Zwart RAL 9005             | Bekabelings-  | 1U           |
|            |                            | eenheid       |              |
| Electrocod | 3752                       |               |              |