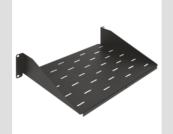

| Omschrijving | 19" fixed shelf | Load capacity (Kg) | 20      |
|--------------|-----------------|--------------------|---------|
| Materiaal    | Staal           | Afwerking          | Wrinkle |
| Kleur        | Zwart RAL 9005  | Bekabelings-       | 2U      |
|              |                 | eenheid            |         |
| Diepte       | 360 mm          | Electrocod         | 3752    |