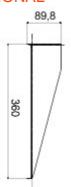

| Omschrijving | 19" fixed shelf | Load capacity (Kg) | 20      |
|--------------|-----------------|--------------------|---------|
| Materiaal    | Staal           | Afwerking          | Wrinkle |
| Kleur        | Zwart RAL 9005  | Bekabelings-       | 2U      |
|              |                 | eenheid            |         |
| Diepte       | 360 mm          | Electrocod         | 3752    |

## **DIMENSIONAL**