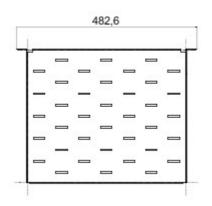

| Omschrijving | 19" fixed shelf | Load capacity (Kg) | 20      |
|--------------|-----------------|--------------------|---------|
| Materiaal    | Staal           | Afwerking          | Wrinkle |
| Kleur        | Zwart RAL 9005  | Bekabelings-       | 2U      |
|              |                 | eenheid            |         |
| Diepte       | 360 mm          | Electrocod         | 3752    |

## **DIMENSIONAL**