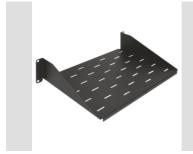

| Omschrijving | 19" fixed shelf | Load capacity (Kg)      | 20      |
|--------------|-----------------|-------------------------|---------|
| Materiaal    | Staal           | Afwerking               | Wrinkle |
| Kleur        | Zwart RAL 9005  | Bekabelings-<br>eenheid | 2U      |
| Diepte       | 260 mm          | Electrocod              | 3752    |