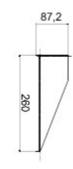

| Omschrijving | 19" fixed shelf | Load capacity (Kg)      | 20      |
|--------------|-----------------|-------------------------|---------|
| Materiaal    | Staal           | Afwerking               | Wrinkle |
| Kleur        | Zwart RAL 9005  | Bekabelings-<br>eenheid | 2U      |
| Diepte       | 260 mm          | Electrocod              | 3752    |

## DIMENSIONAL