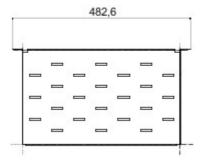

| Omschrijving | 19" fixed shelf | Load capacity (Kg)      | 20      |
|--------------|-----------------|-------------------------|---------|
| Materiaal    | Staal           | Afwerking               | Wrinkle |
| Kleur        | Zwart RAL 9005  | Bekabelings-<br>eenheid | 2U      |
| Diepte       | 260 mm          | Electrocod              | 3752    |

## DIMENSIONAL