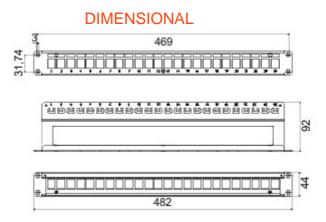

| Categorie       | 19" empty patch panel | Eigenschappen | Suitable for 24 UTP/FTP RJ45 sockets |
|-----------------|-----------------------|---------------|--------------------------------------|
| Compatibiliteit | Keystone Jack         | Materiaal     | Staal                                |
| Afwerking       | Wrinkle               | Kleur         | Zwart RAL 9005                       |
| Bekabelings-    | 1U                    | Electrocod    | 3752                                 |
| eenheid         |                       |               |                                      |