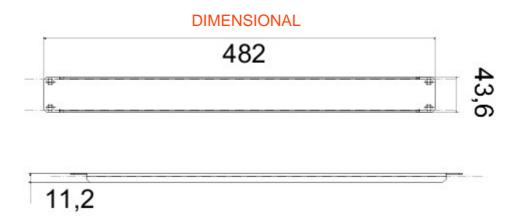

| Categorie    | 19" blind panel | Materiaal  | Staal          |
|--------------|-----------------|------------|----------------|
| Afwerking    | Wrinkle         | Kleur      | Zwart RAL 9005 |
| Bekabelings- | 1U              | Electrocod | 3752           |
| eenheid      |                 |            |                |