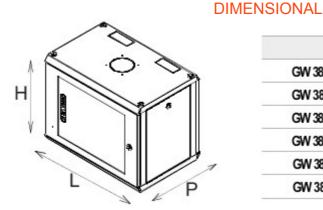

## н L Ρ GW 38 406 335 600 400 6U GW 38 407 470 600 400 9U 400 GW 38 408 605 600 12U GW 38 409 740 600 400 15U GW 38 418 605 600 600 12U GW 38 419 740 600 600 15U