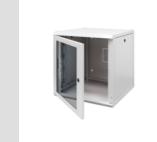

## Product Data Sheet GW38406

DATA CENTER-serie

Complete system for the connection and distribution of LAN networks in residential and tertiary sector environments. The range includes fibre optic solutions, wall panels, floor cabinets and copper wiring products.

Data Center boards and cabinets are available in a wide choice of modularity and different depths (up to 1000 mm), for adapting to every application need.

Made with high quality materials (static flow at full load can reach 1000kg), the products are also characterised by their simple wiring (thanks to large internal volumes) and complete customisation, with removable and reversible front doors.

| Categorie    | 19" wall-mount cabinet | Materiaal            | Staal           |
|--------------|------------------------|----------------------|-----------------|
| Afwerking    | Textured               | Kleur                | Grey (RAL 7035) |
| Bekabelings- | 6 U                    | Type deur            | Reversible      |
| eenheid      |                        |                      |                 |
| Door opening | 180°                   | Static load capacity | 50 Kilogramm    |
| No. uprights | 2                      | Diepte               | 400 mm          |
|              |                        | (mm)                 |                 |
| Buitenafm.   | 600x335x400            | IP-                  | IP20            |
| LxHxD (mm)   |                        | graad                |                 |
| Electrocod   | 3752                   |                      |                 |