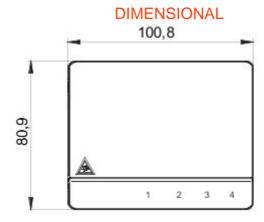

| Categorie  | Apartment Optical Termination Box | Materiaal     | Plastic                         |
|------------|-----------------------------------|---------------|---------------------------------|
| Kleur      | Wit                               | Eigenschappen | With 4 SC/APC adapters          |
| Afmetingen | 101x85x31                         | Installatie   | Wall mount/In multimedia boards |
| LxHxD (mm) |                                   |               |                                 |