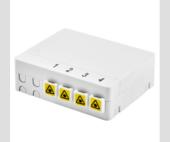

| Categorie  | Apartment Optical Termination Box | Materiaal     | Plastic                         |
|------------|-----------------------------------|---------------|---------------------------------|
| Kleur      | Wit                               | Eigenschappen | With 4 SC/APC adapters          |
| Afmetingen | 101x85x31                         | Installatie   | Wall mount/In multimedia boards |
| LxHxD (mm) |                                   |               |                                 |