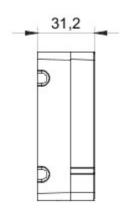

| Categorie  | Apartment Optical Termination Box | Materiaal     | Plastic                         |
|------------|-----------------------------------|---------------|---------------------------------|
| Kleur      | Wit                               | Eigenschappen | With 4 SC/APC adapters          |
| Afmetingen | 101x85x31                         | Installatie   | Wall mount/In multimedia boards |
| LxHxD (mm) |                                   |               |                                 |