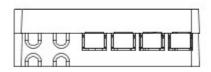

| Categorie  | Apartment Optical Termination Box | Materiaal     | Plastic                         |
|------------|-----------------------------------|---------------|---------------------------------|
| Kleur      | Wit                               | Eigenschappen | With 4 SC/APC adapters          |
| Afmetingen | 101x85x31                         | Installatie   | Wall mount/In multimedia boards |
| LxHxD (mm) |                                   |               |                                 |