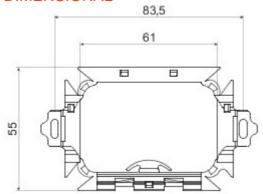

for residential buildings, in full compliance with all the indications dictated by the new CEI Guidelines 306-2 and Law 164/14.

| Categorie   | Optical splice holder | Materiaal     | Plastic                                           |
|-------------|-----------------------|---------------|---------------------------------------------------|
| Kleur       | Zwart                 | Eigenschappen | Ready to accommodate max 4m fibre optic (Ø 0.9mm) |
| Bevestiging | Met schroeven         | Geschikt voor | 3 stellen                                         |
|             |                       | steun         |                                                   |
| N. splices  | 3                     |               |                                                   |



## **DIMENSIONAL**



## STANDARDS/APPROVALS



GEWISS S.p.A. Via A. Volta, 1 24069 Cenate Sotto - Bergamo - Italy tel. +39 035 94 61 11 fax +39 035 94 69 09

www.gewiss.com sat@gewiss.com Last update 28/04/2024 Data, measures, designs and pictures are shown only as informative purposes, and could be changed without previous notice