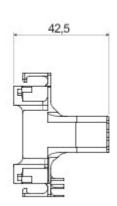

optic infrastructure for residential buildings, in full compliance with all the indications dictated by the new CEI Guidelines 306-2 and Law 164/14.

| Categorie   | Optical splice holder | Materiaal     | Plastic                                           |
|-------------|-----------------------|---------------|---------------------------------------------------|
| Kleur       | Zwart                 | Eigenschappen | Ready to accommodate max 4m fibre optic (Ø 0.9mm) |
| Bevestiging | Met schroeven         | Geschikt voor | 3 stellen                                         |
|             |                       | steun         |                                                   |
| N. splices  | 3                     |               |                                                   |



## **DIMENSIONAL**



## STANDARDS/APPROVALS



GEWISS S.p.A. Via A. Volta, 1 24069 Cenate Sotto - Bergamo - Italy tel. +39 035 94 61 11 fax +39 035 94 69 09

www.gewiss.com sat@gewiss.com Last update 28/04/2024 Data, measures, designs and pictures are shown only as informative purposes, and could be changed without previous notice