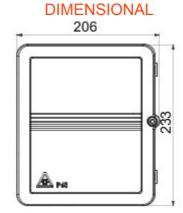

| Categorie      | Building fiber termination box | Materiaal       | Plastic                          |
|----------------|--------------------------------|-----------------|----------------------------------|
| Kleur          | Grey (RAL 7035)                | Eigenschappen   | Suitable for 12 SC/APC adapters* |
| Nr.hole Ø 5 mm | 12                             | Nr.hole Ø 20 mm | 2                                |
| Afmetingen     | 206x233x65                     | Installatie     | Wall mount                       |
| LxHxD (mm)     |                                |                 |                                  |
| IP degree      | IP65                           |                 |                                  |