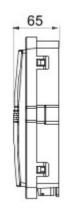

| Categorie      | Building fiber termination box | Materiaal       | Plastic                          |
|----------------|--------------------------------|-----------------|----------------------------------|
| Kleur          | Grey (RAL 7035)                | Eigenschappen   | Suitable for 12 SC/APC adapters* |
| Nr.hole Ø 5 mm | 12                             | Nr.hole Ø 20 mm | 2                                |
| Afmetingen     | 206x233x65                     | Installatie     | Wall mount                       |
| LxHxD (mm)     |                                |                 |                                  |
| IP degree      | IP65                           |                 |                                  |