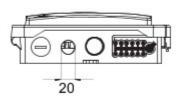

| Categorie      | Building fiber termination box | Materiaal       | Plastic                          |
|----------------|--------------------------------|-----------------|----------------------------------|
| Kleur          | Grey (RAL 7035)                | Eigenschappen   | Suitable for 12 SC/APC adapters* |
| Nr.hole Ø 5 mm | 12                             | Nr.hole Ø 20 mm | 2                                |
| Afmetingen     | 206x233x65                     | Installatie     | Wall mount                       |
| LxHxD (mm)     |                                |                 |                                  |
| IP degree      | IP65                           |                 |                                  |