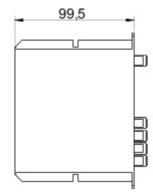

products. The Data Center series provides all the products necessary to create a multi-service fibre optic infrastructure for residential buildings, in full compliance with all the indications dictated by the new CEI Guidelines 306-2 and Law 164/14.

| Categorie  | PLC splitter module              | No. inputs       | 1   |
|------------|----------------------------------|------------------|-----|
| No. output | 4                                | Attenuation (dB) | 7,4 |
| Kleur      | Grey (RAL 7035)                  | Aantal           | 1   |
|            |                                  | modules          |     |
| Geschikt   | Optical services cabinets (CSOE) |                  |     |
| voor       |                                  |                  |     |



## **DIMENSIONAL**





## STANDARDS/APPROVALS



GEWISS S.p.A. Via A. Volta, 1 24069 Cenate Sotto - Bergamo - Italy tel. +39 035 94 61 11 fax +39 035 94 69 09

www.gewiss.com sat@gewiss.com Last update 30/04/2024 Data, measures, designs and pictures are shown only as informative purposes, and could be changed without previous notice