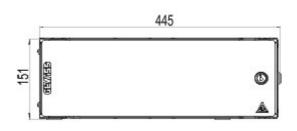

| Categorie               | Building optical services cabinet | Materiaal                  | Metaal          |
|-------------------------|-----------------------------------|----------------------------|-----------------|
| Afwerking               | Textured                          | Kleur                      | Grey (RAL 7035) |
| Eigenschappen           | Suitable for 34 SC/APC adapters   | Aantal gaten ø 22 mm       | 4               |
| No. of knockouts Ø 50mm | 2                                 | No. knockout holes Ø 60 mm | 2               |
| Aantal                  | 8                                 | Afmetingen                 | 445x151x173     |
| modules                 |                                   | LxHxD (mm)                 |                 |
| Installatie             | Wall mount/In 19" cabinets        | Bekabelings-               | 4 U             |
|                         |                                   | eenheid                    |                 |

## **DIMENSIONAL**