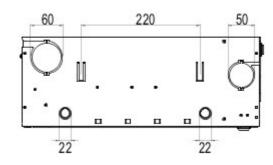

| Categorie               | Building optical services cabinet | Materiaal                  | Metaal          |
|-------------------------|-----------------------------------|----------------------------|-----------------|
| Afwerking               | Textured                          | Kleur                      | Grey (RAL 7035) |
| Eigenschappen           | Suitable for 34 SC/APC adapters   | Aantal gaten ø 22 mm       | 4               |
| No. of knockouts Ø 50mm | 2                                 | No. knockout holes Ø 60 mm | 2               |
| Aantal                  | 8                                 | Afmetingen                 | 445x151x173     |
| modules                 |                                   | LxHxD (mm)                 |                 |
| Installatie             | Wall mount/In 19" cabinets        | Bekabelings-               | 4 U             |
|                         |                                   | eenheid                    |                 |

## **DIMENSIONAL**