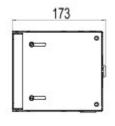

| Categorie               | Building optical services cabinet | Materiaal                  | Metaal          |
|-------------------------|-----------------------------------|----------------------------|-----------------|
| Afwerking               | Textured                          | Kleur                      | Grey (RAL 7035) |
| Eigenschappen           | Suitable for 34 SC/APC adapters   | Aantal gaten ø 22 mm       | 4               |
| No. of knockouts Ø 50mm | 2                                 | No. knockout holes Ø 60 mm | 2               |
| Aantal                  | 8                                 | Afmetingen                 | 445x151x173     |
| modules                 |                                   | LxHxD (mm)                 |                 |
| Installatie             | Wall mount/In 19" cabinets        | Bekabelings-               | 4 U             |
|                         |                                   | eenheid                    |                 |

## **DIMENSIONAL**