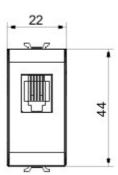

e for use in hospitals, nursing homes, schools and wherever cleanness and hygiene are essential. The effective silver-ion antibacterial treatment can reduce bacterial growth by 99% within 24 hours and has been verified by certified laboratory testing in accordance with standard ISO 22196 (analysis of major strains of Staphylococcus aureus and E. coli bacterial species).

| Categorie  | Telefooncontactdoos | Omschrijving   | RJ11                       |
|------------|---------------------|----------------|----------------------------|
| Kleur      | Glossy white        | Verbinding     | Schroefklemmen             |
| Standaard  | ISO 22196           | Aantal modules | 1                          |
| Electrocod | 3720                | Materiaal      | Antibacterial tecnopolymer |



# 38,3



## STANDARDS/APPROVALS

GEWISS S.p.A. Via A. Volta, 1 24069 Cenate Sotto - Bergamo - Italy tel. +39 035 94 61 11 fax +39 035 94 69 09 www.gewiss.com sat@gewiss.com Last update 18/05/2024 Data, measures, designs and pictures are shown only as informative purposes, and could be changed without previous notice

### DIMENSIONAL