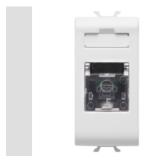

#### **CHORUSMART - Domestic range**

A range of ChoruSmart modular devices and plates made of antibacterial technopolymer in a glossy white finish, suitable for use in hospitals, nursing homes, schools and wherever cleanness and hygiene are essential. The effective silver-ion antibacterial treatment can reduce bacterial growth by 99% within 24 hours and has been verified by certified laboratory testing in accordance with standard ISO 22196 (analysis of major strains of Staphylococcus aureus and E. coli bacterial species).

| Categorie  | Telefooncontactdoos | Omschrijving   | RJ11                       |
|------------|---------------------|----------------|----------------------------|
| Kleur      | Glossy white        | Verbinding     | Schroefklemmen             |
| Standaard  | ISO 22196           | Aantal modules | 1                          |
| Electrocod | 3720                | Materiaal      | Antibacterial tecnopolymer |