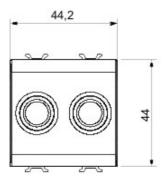

s).

| Categorie      | TV/SAT-contactdoos                | Omschrijving | Direct                                |
|----------------|-----------------------------------|--------------|---------------------------------------|
| Kleur          | Glossy white                      | Verzwakking  | 0 dB                                  |
| Connectoren    | TV-SAT                            | Standaard    | EN 60728-4; IEC 61169-2; IEC 61169-24 |
| Aantal modules | 2                                 | Cable fixing | Met schroef                           |
| Case           | Pressure casting zamak metal body | Electrocod   | 0131                                  |
| Materiaal      | Antibacterial tecnopolymer        |              |                                       |



## **DIMENSIONAL**





## STANDARDS/APPROVALS



GEWISS S.p.A. Via A. Volta, 1 24069 Cenate Sotto - Bergamo - Italy tel. +39 035 94 61 11 fax +39 035 94 69 09 www.gewiss.com sat@gewiss.com Last update 15/05/2024 Data, measures, designs and pictures are shown only as informative purposes, and could be changed without previous notice