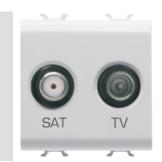

| Categorie      | TV/SAT-contactdoos                | Omschrijving | Direct                                |
|----------------|-----------------------------------|--------------|---------------------------------------|
| Kleur          | Glossy white                      | Verzwakking  | 0 dB                                  |
| Connectoren    | TV-SAT                            | Standaard    | EN 60728-4; IEC 61169-2; IEC 61169-24 |
| Aantal modules | 2                                 | Cable fixing | Met schroef                           |
| Case           | Pressure casting zamak metal body | Electrocod   | 0131                                  |
| Materiaal      | Antibacterial tecnopolymer        |              |                                       |