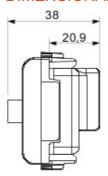

ies).

| Categorie      | TV/SAT-contactdoos                | Omschrijving | Direct                                |
|----------------|-----------------------------------|--------------|---------------------------------------|
| Kleur          | Glossy white                      | Verzwakking  | 0 dB                                  |
| Connectoren    | TV-SAT                            | Standaard    | EN 60728-4; IEC 61169-2; IEC 61169-24 |
| Aantal modules | 2                                 | Cable fixing | Met schroef                           |
| Case           | Pressure casting zamak metal body | Electrocod   | 0131                                  |
| Materiaal      | Antibacterial tecnopolymer        |              |                                       |



## **DIMENSIONAL**





## STANDARDS/APPROVALS



GEWISS S.p.A. Via A. Volta, 1 24069 Cenate Sotto - Bergamo - Italy tel. +39 035 94 61 11 fax +39 035 94 69 09 www.gewiss.com sat@gewiss.com Last update 15/05/2024 Data, measures, designs and pictures are shown only as informative purposes, and could be changed without previous notice