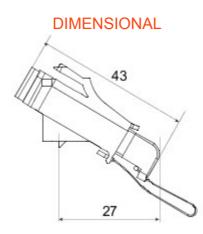

| Categorie                | Angled fiber optic adapter          | Materiaal     | Plastic body with ceramic alignment sleeve |
|--------------------------|-------------------------------------|---------------|--------------------------------------------|
| Kleur                    | Groen RAL 6018                      | Eigenschappen | Simplex, single-mode                       |
| For connectors           | SC/APC                              | Туре          | Vrouwelijk/vrouwelijk                      |
| Compatibiliteit          | Keystone Jack                       | Tilt          | 40°                                        |
| Meegeleverde accessoires | With safety cap and unmissable cord |               |                                            |