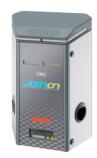

# **GWJ2101W**

**JOINON Range** 

The wall-mounted I-ON charging stations are the JOINON solutions for public and semi-public access, designed for charging electric vehicles and to withstand any wear including impacts, stress, vandalism and atmospheric agents. They are the first and only on the market guaranteed with a IP55 protection rating. The special design allows the units to be adapted into any urban context and parking configuration, with a targeted focus on the user experience of drivers. They are available with standard JoinOn graphics, which may be customised on request.

| Remotely managed, via OCPP 1.6J<br>LED RGB and TFT Display |
|------------------------------------------------------------|
| LED RGB and TFT Display                                    |
|                                                            |
|                                                            |
| LAN,WIFI,4G                                                |
| -                                                          |
| Wall mount                                                 |
|                                                            |
| 7,4 kW per socket                                          |
|                                                            |
| Currently not present                                      |
| Currently not present                                      |
| Yes (Type MID)                                             |
|                                                            |
| Currently not present                                      |
|                                                            |
| tions Currently not present                                |
|                                                            |
|                                                            |