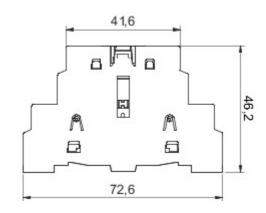

from 16 A to 160 A, available in boxes both in insulating material and metal, in control or emergency versions, compatible with the main applications for residential, tertiary and industrial contexts.

DC versions for photovoltaic applications are also available from 16 A to 40 A in insulating box.

The series is completed with versions for board from 16 A to 800 A and for DIN rail fixing from 16 A to 63 A, which can be equipped with auxiliary contacts.

The devices have been designed to reduce wiring time, facilitate installation and guarantee the maximum safety and robustness even in the most demanding conditions.

Voor

100 A - 125 A - 160 A e 16-100A 6P and 8P Current in AC15 (230 V)

6

scheidingsschakelaar

1 NO + 1 NC Current in AC15 (380 V)

3

Туре contact

### **DIMENSIONAL**





## STANDARDS/APPROVALS



GEWISS S.p.A. Via A. Volta, 1 24069 Cenate Sotto - Bergamo - Italy tel. +39 035 94 61 11 fax +39 035 94 69 09

www.gewiss.com sat@gewiss.com Last update 23/04/2024 Data, measures, designs and pictures are shown only as informative purposes, and could be changed without previous notice