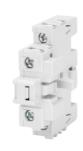

#### Draaischeidingsschakelaars

70 RT HP is a complete offer of rotary isolator switches from 16 A to 160 A, available in boxes both in insulating material and metal, in control or emergency versions, compatible with the main applications for residential, tertiary and industrial contexts.

The devices have been designed to reduce wiring time, facilitate installation and guarantee the maximum safety and robustness even in the most demanding conditions.

Voor

100 A - 125 A - 160 A e 16-100A 6P and 8P Current in AC15 (230 V)