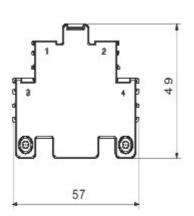

rotary isolator switches from 16 A to 160 A, available in boxes both in insulating material and metal, in control or emergency versions, compatible with the main applications for residential, tertiary and industrial contexts.

DC versions for photovoltaic applications are also available from 16 A to 40 A in insulating box.

The series is completed with versions for board from 16 A to 800 A and for DIN rail fixing from 16 A to 63 A, which can be equipped with auxiliary contacts.

The devices have been designed to reduce wiring time, facilitate installation and guarantee the maximum safety and robustness even in the most demanding conditions.

Voor scheidingsschakelaar 16 A - 25 A - 32 A - 40 A - 63 A - 80 A Current in AC15 (230 V)

6

Туре

contact

1 NO + 1 NC Current in AC15 (380 V)

3



### **DIMENSIONAL**



#### STANDARDS/APPROVALS



GEWISS S.p.A. Via A. Volta, 1 24069 Cenate Sotto - Bergamo - Italy tel. +39 035 94 61 11 fax +39 035 94 69 09

www.gewiss.com sat@gewiss.com Last update 20/04/2024 Data, measures, designs and pictures are shown only as informative purposes, and could be changed without previous notice