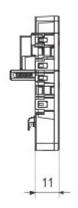

es from 16 A to 160 A, available in boxes both in insulating material and metal, in control or emergency versions, compatible with the main applications for residential, tertiary and industrial contexts.

DC versions for photovoltaic applications are also available from 16 A to 40 A in insulating box.

The series is completed with versions for board from 16 A to 800 A and for DIN rail fixing from 16 A to 63 A, which can be equipped with auxiliary contacts.

The devices have been designed to reduce wiring time, facilitate installation and guarantee the maximum safety and robustness even in the most demanding conditions.

Voor scheidingsschakelaar 16 A - 25 A - 32 A - 40 A - 63 A - 80 A Current in AC15 (230 V)

6

Туре

contact

1 NO + 1 NC Current in AC15 (380 V)

3



### **DIMENSIONAL**



#### STANDARDS/APPROVALS



GEWISS S.p.A. Via A. Volta, 1 24069 Cenate Sotto - Bergamo - Italy tel. +39 035 94 61 11 fax +39 035 94 69 09

www.gewiss.com sat@gewiss.com Last update 20/04/2024 Data, measures, designs and pictures are shown only as informative purposes, and could be changed without previous notice