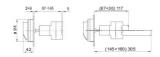

---|----------------|---------------------------|
| Nominale                | 16              | Aantal         | 3P                        |
| stroom (A)              |                 | polen          |                           |
| Regel-                  | 87 - 145 mm     | Aantal modules | 4                         |
| veld                    |                 | EN 50022       |                           |
| Current in AC21A (415V) | 16              | Kleur knop     | Rood                      |
| Current in AC22A (415V) | 16              | Vergrendelbaar | YES (max. 3 locks in OFF) |
| Current in AC23A (415V) | 16              | Kabel-         | 1-10 mm²                  |
|                         |                 | doorsnede      |                           |

### **DIMENSIONAL**



## STANDARDS/APPROVALS



GEWISS S.p.A. Via A. Volta, 1 24069 Cenate Sotto - Bergamo - Italy tel. +39 035 94 61 11 fax +39 035 94 69 09 www.gewiss.com sat@gewiss.com Last update 19/04/2024 Data, measures, designs and pictures are shown only as informative purposes, and could be changed without previous notice