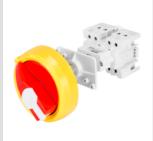

#### Draaischeidingsschakelaars

70 RT HP is a complete offer of rotary isolator switches from 16 A to 160 A, available in boxes both in insulating material and metal, in control or emergency versions, compatible with the main applications for residential, tertiary and industrial contexts.

The devices have been designed to reduce wiring time, facilitate installation and guarantee the maximum safety and robustness even in the most demanding conditions.

| Stroomonderbreker       | Rotary isolator | Uitvoering     | Van bord                  |
|-------------------------|-----------------|----------------|---------------------------|
| Nominale                | 16              | Aantal         | 3P                        |
| stroom (A)              |                 | polen          |                           |
| Regel-                  | 87 - 145 mm     | Aantal modules | 4                         |
| veld                    |                 | EN 50022       |                           |
| Current in AC21A (415V) | 16              | Kleur knop     | Rood                      |
| Current in AC22A (415V) | 16              | Vergrendelbaar | YES (max. 3 locks in OFF) |
| Current in AC23A (415V) | 16              | Kabel-         | 1-10 mm²                  |
|                         |                 | doorsnede      |                           |